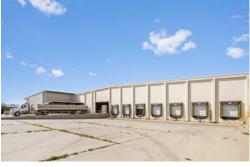

# Property Information | Unit 102

- 102,400 SF
- TBD Office
- 3 Dock High Loading Positions
- Grade Level Door(s)
- 20' 28' Clear Height