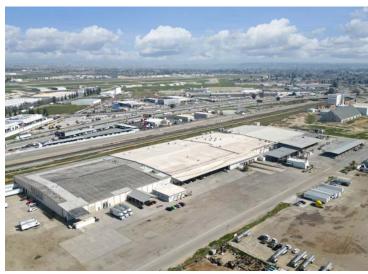

# 6001 Snow Road

Bakersfield, CA 93308

Grade Level & Dock High Loading

**Efficient Warehouse Space** 

## **Property Highlights**

- Adjacent to Highway 99
- North Bakersfield, Near Meadows Field
- 20' 28' Clear Industrial Warehouse
- Dock High Loading
- Efficient Interior Build Out
- Sale Price: \$115 / PSF
- Lease Rate: \$0.65 NNN
- NNN Costs: \$0.14 PSF / Month

#### 6001 Snow Road | Bakersfield, CA 93308