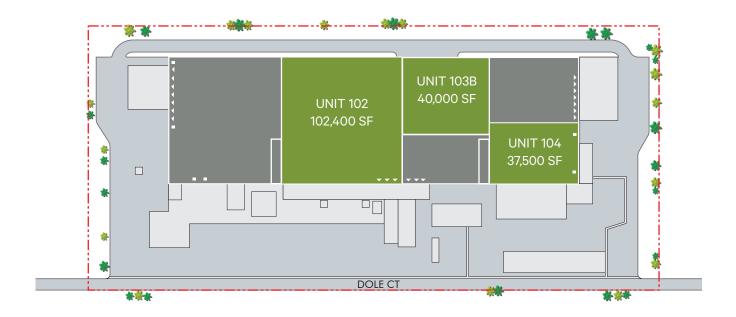

# Property Information | Unit 102

- 102,400 SF
- TBD Office
- 3 Dock High Loading Positions
- Grade Level Door(s)
- 20' 28' Clear Height

## Property Information | Unit 103B (Internal Storage)

- ± 40,000 SF
- Grade Level Loading Access
- Ideal for low-touch, internal storage
- 20' 28' Clear Height

#### Property Information | Unit 104

- 37,500 SF
- 2 Grade Level Doors
- 20' 28' Clear Height