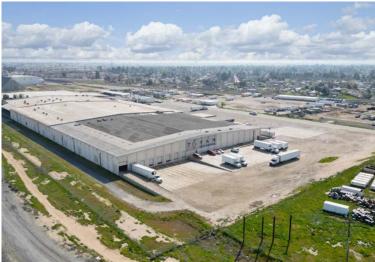

# 6001 Snow Road

Bakersfield, CA 93308

Grade Level & Dock High Loading

**Efficient Warehouse Space** 

## **Property Highlights**

- Adjacent to Highway 99
- North Bakersfield, Near Meadows Field
- 20' 28' Clear Industrial Warehouse
- Dock High Loading
- Efficient Interior Build Out
- Sale Price: \$115 / PSF
- Lease Rate: \$0.65 NNN
- NNN Costs: \$0.14 PSF / Month

#### 6001 Snow Road | Bakersfield, CA 93308