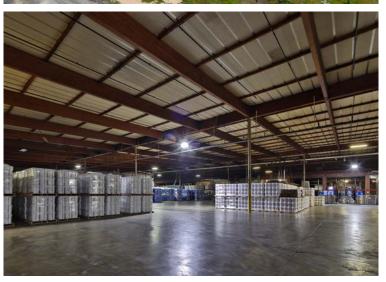

# Property Information | Unit 102

- 102,400 SF
- TBD Office
- 3 Dock High Loading Positions
- Grade Level Door(s)
- 20' 28' Clear Height

## Property Information | Unit 103B (Internal Storage)

- ± 40,000 SF
- Grade Level Loading Access
- Ideal for low-touch, internal storage
- 20' 28' Clear Height

#### Property Information | Unit 104

- 37,500 SF
- 2 Grade Level Doors
- 20' 28' Clear Height