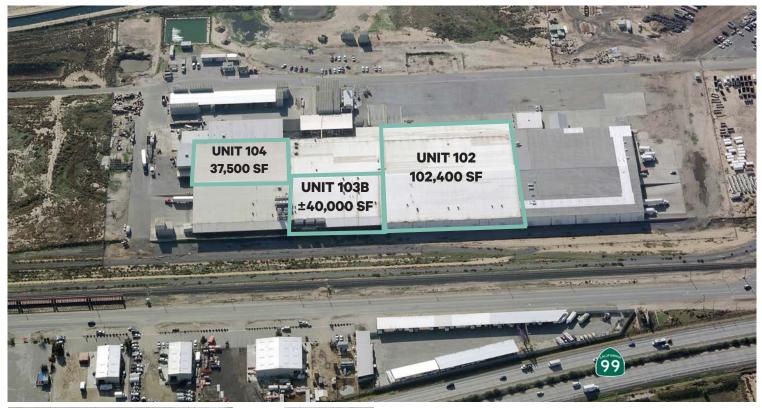

# Property Information | Unit 102

- 102,400 SF
- TBD Office
- 3 Dock High Loading Positions
- Grade Level Door(s)
- 20' 28' Clear Height

## Property Information | Unit 103B (Internal Storage)

- ± 40,000 SF
- Grade Level Loading Access
- Ideal for low-touch, internal storage
- 20' 28' Clear Height

#### Property Information | Unit 104

- 37,500 SF
- 2 Grade Level Doors
- 20' 28' Clear Height