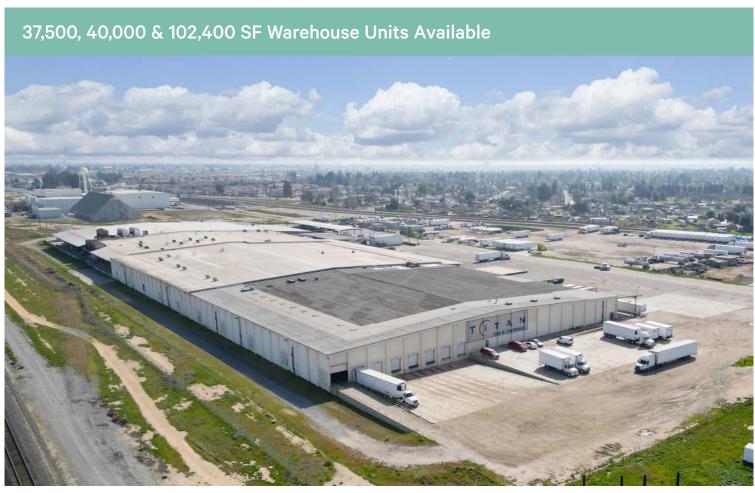

# 6001 Snow Road

Bakersfield, CA 93308

Grade Level & Dock High Loading

**Efficient Warehouse Space** 

## **Property Highlights**

- Adjacent to Highway 99
- North Bakersfield, Near Meadows Field
- 20' 28' Clear Industrial Warehouse
- Dock High Loading
- Efficient Interior Build Out
- Sale Price: \$115 / PSF
- Lease Rate: \$0.65 NNN
- NNN Costs: \$0.14 PSF / Month