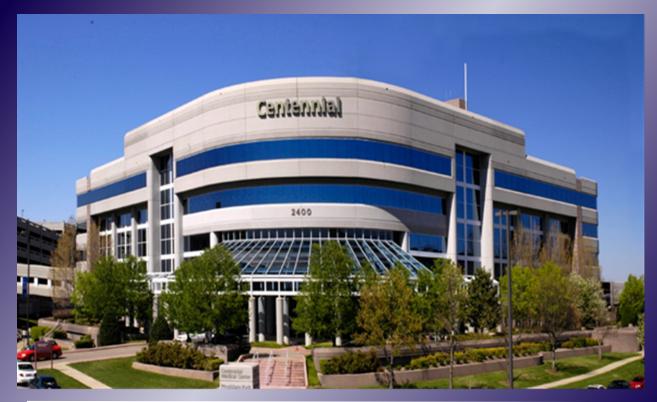

## **Physicians** Park

## 2400 Patterson Street

## **Building Features**

- Beautiful park-like atrium located in the center of the building
- Several referring physicians on campus
- Professional management & maintenance on site
- Valet parking for patients
- Connected to Centennial Hospital
- Generous tenant improvement allowance to redesign your suite
- Food court located on second floor