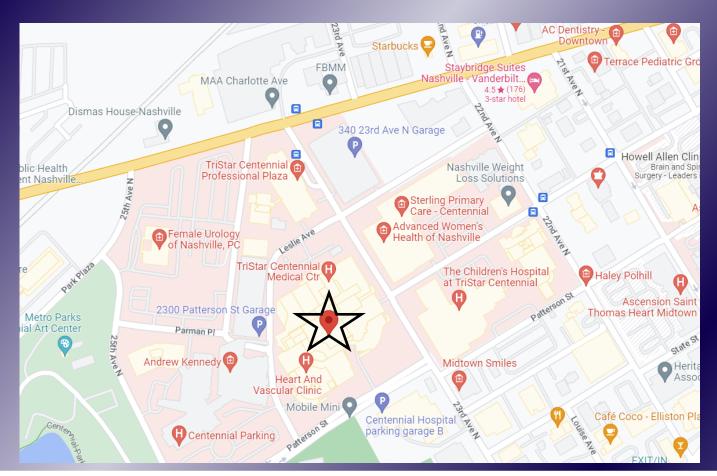

## 2400 Patterson Street

| <b>n</b> • |      | <b>C</b> | • • • • | •    |
|------------|------|----------|---------|------|
| ВШ         | бПТС | Spec     | ITCOI   | JONS |
|            |      |          |         |      |

| Address:          | 2400 Patterson Street<br>Nashville, TN 37203          |  |
|-------------------|-------------------------------------------------------|--|
| Building Size     | 197,504SF                                             |  |
| Suite Size Avail: | Up to 11,102 SF                                       |  |
| Parking:          | Valet Parking, Surface &<br>Garage                    |  |
| Telcomm:          | Provided by Comcast & AT&T                            |  |
| Building Manager: | Holladay Properties                                   |  |
| Hospital Campus:  | Located on the Campus of<br>Centennial Medical Center |  |