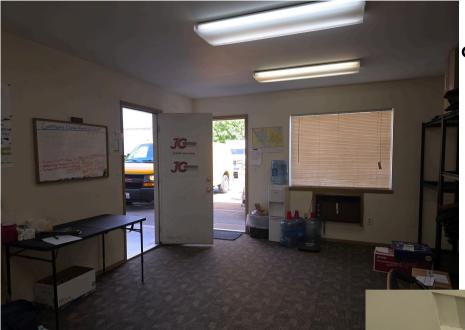

Easy Access to I-90

Office/Warehouse Space \$995 per Month + NNN

Industrial Zoning

2224 N LOCUST RD BAY 2

Parcel # 45083.0171 & 45083.0164

+/- 1,742 SF

## **CONTACT**US NOW

- Doug Byrd 509.216.6575
- Doug@ByrdRealEstateGroup.com
- 1912 N Division, Ste 201 Spokane WA 99207

- +/- 1,435 SF WAREHOUSE
- +/- 307 SF OFFICE
- 3-PHASE: 208 V/200 AMP
- GRADE LEVEL OHD: 12'W X 14'H
- HEAT IN WAREHOUSE: F.A.G.
- VERY CLEAN & SECURE
- LEASE EXPIRES 8.31.25

www.ByrdRealEstateGroup.com

PRODUCING PROPERTY SOLUTIONS



## 2224 N LOCUST RD.



Floorplan



**CONTACT US NOW** 







www.ByrdRealEstateGroup.com



### 2224 N LOCUST RD.



Office

#### Warehouse

# **CONTACT**US NOW







www.ByrdRealEstateGroup.com

#### **PRODUCING PROPERTY SOLUTIONS**



### 2224 N LOCUST RD.



# **CONTACT**US NOW









www.ByrdRealEstateGroup.com

**PRODUCING PROPERTY SOLUTIONS**