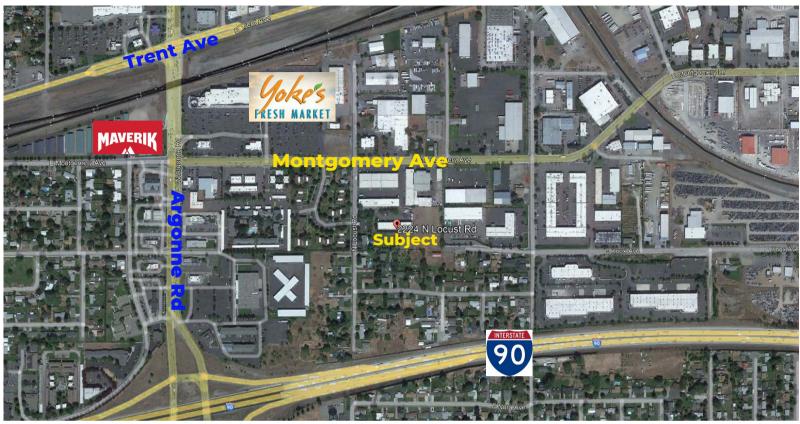

Easy Access to I-90

Office/Warehouse Space \$995 per Month + NNN

Industrial Zoning

2224 N LOCUST RD BAY 2

Parcel # 45083.0171 & 45083.0164

+/- 1,742 SF

## **CONTACT**US NOW

- Doug Byrd 509.216.6575
- Doug@ByrdRealEstateGroup.com
- 1912 N Division, Ste 201 Spokane WA 99207

- +/- 1,435 SF WAREHOUSE
- +/- 307 SF OFFICE
- 3-PHASE: 208 V/200 AMP
- GRADE LEVEL OHD: 12'W X 14'H
- HEAT IN WAREHOUSE: F.A.G.
- VERY CLEAN & SECURE
- LEASE EXPIRES 8.31.25

www.ByrdRealEstateGroup.com

PRODUCING PROPERTY SOLUTIONS



## 2224 N LOCUST RD.



Floorplan



**CONTACT US NOW** 







www.ByrdRealEstateGroup.com



### 2224 N LOCUST RD.



Office

#### Warehouse

# **CONTACT**US NOW







www.ByrdRealEstateGroup.com

#### **PRODUCING PROPERTY SOLUTIONS**



### 2224 N LOCUST RD.



# **CONTACT**US NOW









www.ByrdRealEstateGroup.com

**PRODUCING PROPERTY SOLUTIONS**