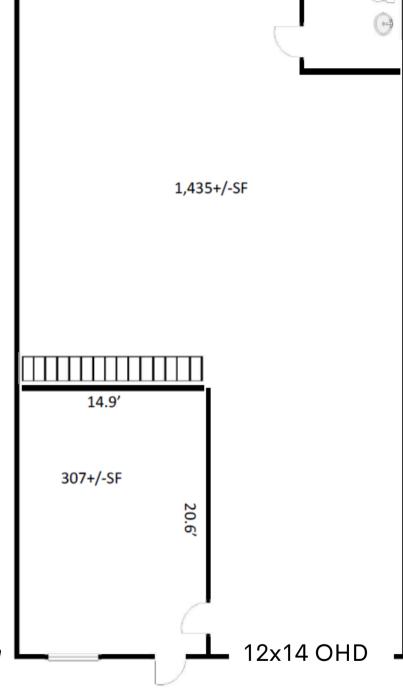

## **CONTACT**US NOW

- Doug Byrd 509.216.6575
- Doug@ByrdRealEstateGroup.com
- 1912 N Division, Ste 201 Spokane WA 99207

- +/- 1,435 SF WAREHOUSE
- +/- 307 SF OFFICE
- 3-PHASE: 208 V/200 AMP
- GRADE LEVEL OHD: 12'W X 14'H
- HEAT IN WAREHOUSE: F.A.G.
- VERY CLEAN & SECURE
- LEASE EXPIRES 8.31.25

## 2224 N LOCUST RD.

Floorplan

**CONTACT US NOW** 

www.ByrdRealEstateGroup.com