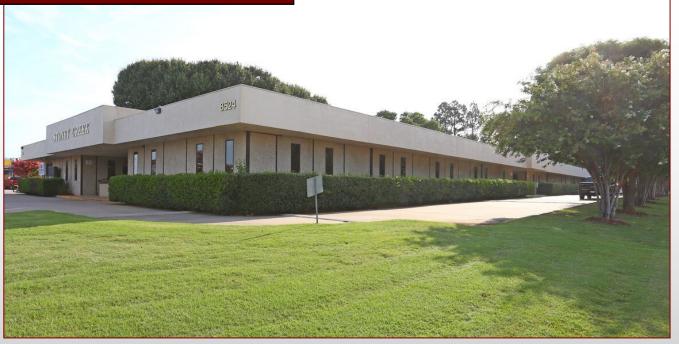

#### STONEY CREEK OFFICE PARK

8524 S. WESTERN AVE. OKLAHOMA CITY, OK 73139

## **Property Highlights:**

- Well maintained office park
- Suites overlook courtyard area with a waterfall & creek
- ♦ Large windows
- ♦ Ample parking
- Convenient location with easy highway access
- Near restaurants, retail & hospitality