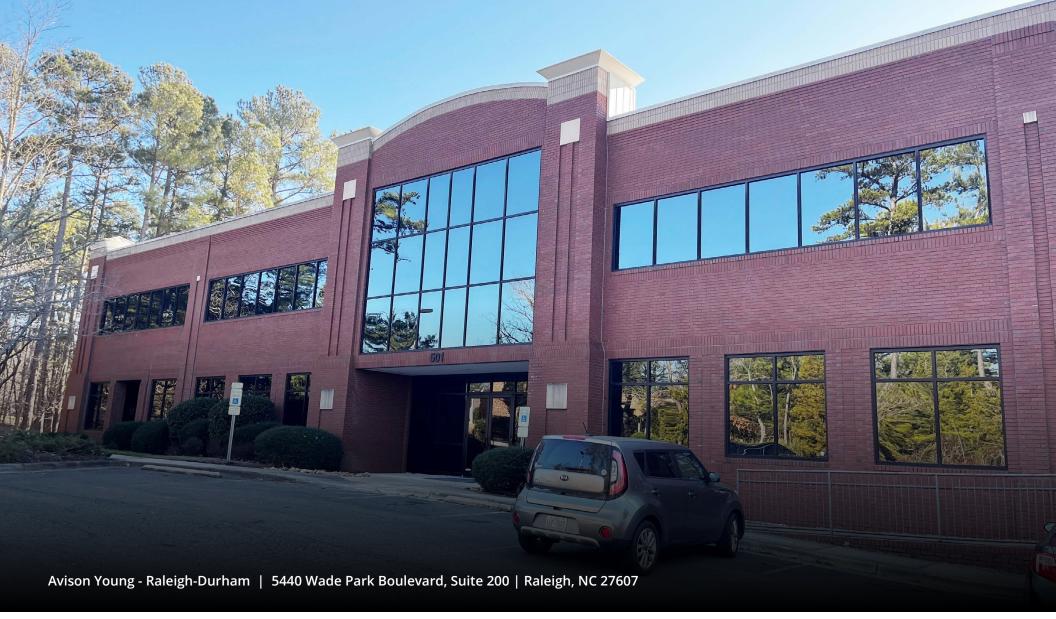

FOR SALE

# 501 Eastowne Drive, Suite 265

Chapel Hill, NC 27514

## **Property highlights**

- Office condo for sale
- Condo includes waiting area, conference room, four offices with windows, break area and multi-purpose area
- Partial covered parking and secured building access
- Located within Eastowne Office Park
- Convenient to I-40, Wegmans and branch banking
- UOA quarterly dues \$1,493.91

#### **Offering Summary**

| Sale Price:   | \$549,000 |
|---------------|-----------|
| Available SF: | 2,064 sf  |
| Year Built:   | 2005      |