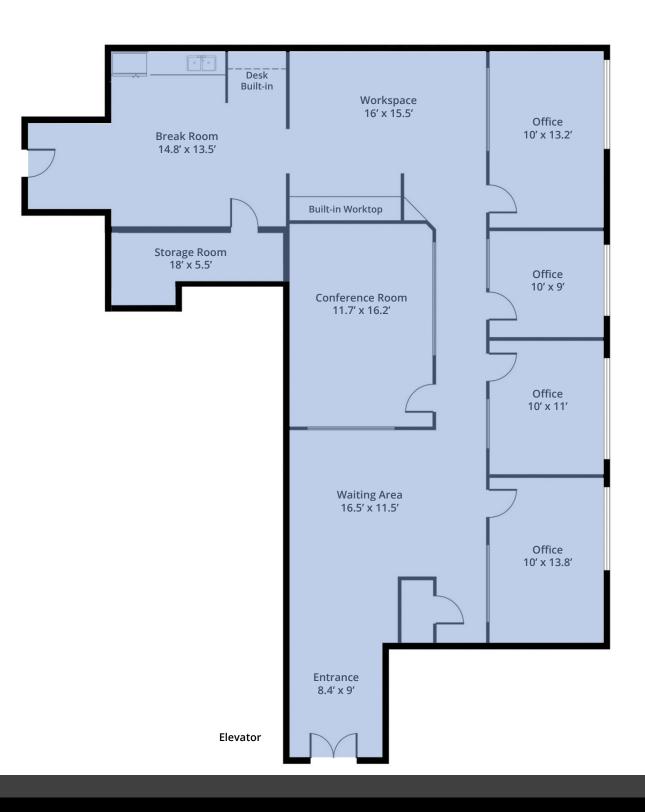

# Floor Plan

## **Property highlights**

- Office condo for sale
- Condo includes waiting area, conference room, four offices with windows, break area and multi-purpose area
- Partial covered parking and secured building access
- Located within Eastowne Office Park
- Convenient to I-40, Wegmans and branch banking
- UOA quarterly dues \$1,493.91