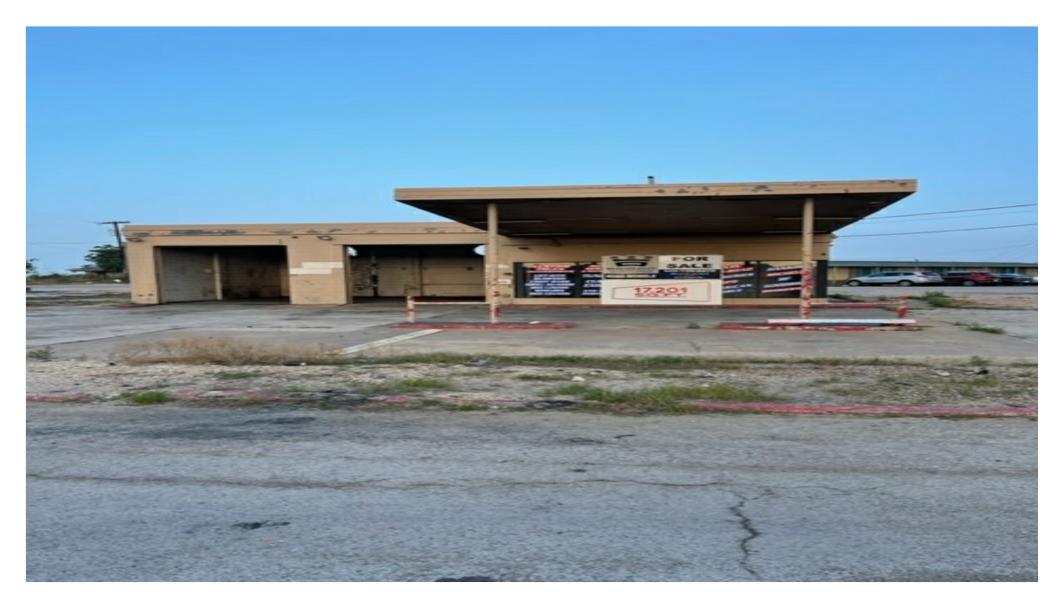

## **Patriot Tire Land**

101 US Hwy 287, Decatur, TX 76234

#### **Property Details**

17,201sqft prime pad location with frontage on US 287, in a expanding retail/commercial area of Decatur ,Tx. One of a kind property with great visibility and quick access off 287. Commonly known as the former Patriot Tires store. Seller will provide bid and documentation for tanks removed as per Texas code (TCEQ), and removal of any asbestos and building for a clean pad site, and hold money in escrow to fund the removal of building with asbestos. Seller will provide new survey and site plan of maximum building (3,500 sqft approx) for the land. Platted as 2 parcels as same owner, but has replat done, but not filed until sale of property. Lot 101 N Hwy 287 and 103 N US 287