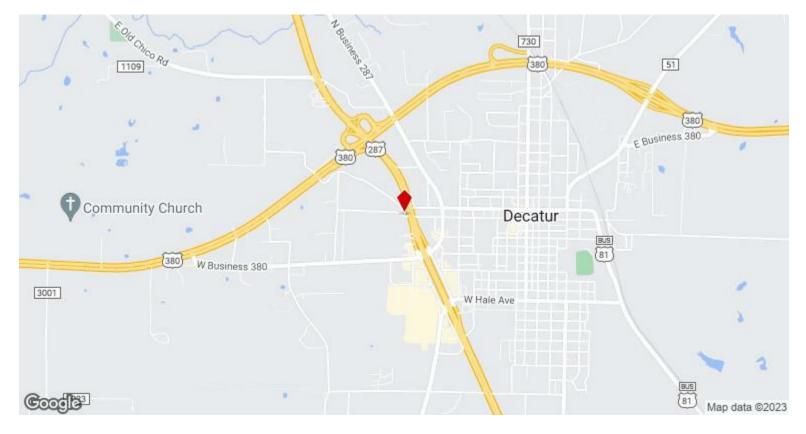

removal of building and asbestos with money in escrow.
- Only available pad site on 287 in Decatur.
- Site can maintain a approximately 3,500 sq ft building...depending on use.

View the full listing here: https://www.loopnet.com/Listing/101-US-Hwy-287-Decatur-TX/28764274/

| Price:              | \$925,000                |
|---------------------|--------------------------|
| Property Type:      | Land                     |
| Property Subtype:   | Commercial               |
| Proposed Use:       | Commercial               |
| Sale Type:          | Investment or Owner User |
| Total Lot Size:     | 0.39 AC                  |
| No. Lots:           | 1                        |
| Zoning Description: | GC                       |
|                     |                          |

### Location



## Property Photos



IMG\_1387

Screenshot\_20230613\_201346\_Maps

#### Property Photos



Screenshot\_20230613\_195456\_Maps~2

Screenshot\_20230613\_195623\_Maps~2



Rodd Womble rbwomble@wfdomain.com (940) 733-2279

Schaaf & Clark 2601 Harrison, Suite 200 Wichita Falls, TX 76308