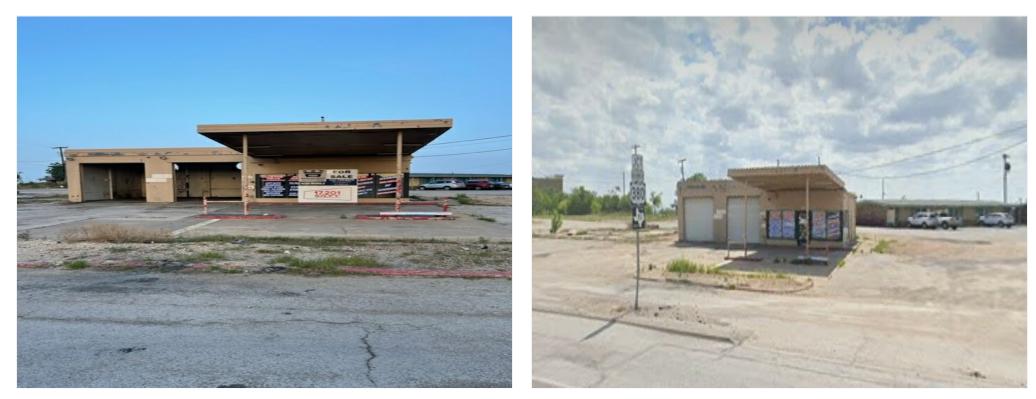

d asbestos with money in escrow.
- Only available pad site on 287 in Decatur.
- Site can maintain a approximately 3,500 sq ft building...depending on use.

View the full listing here: https://www.loopnet.com/Listing/101-US-Hwy-287-Decatur-TX/28764274/

| Price:              | \$925,000                |
|---------------------|--------------------------|
| Property Type:      | Land                     |
| Property Subtype:   | Commercial               |
| Proposed Use:       | Commercial               |
| Sale Type:          | Investment or Owner User |
| Total Lot Size:     | 0.39 AC                  |
| No. Lots:           | 1                        |
| Zoning Description: | GC                       |
|                     |                          |

### Location



## Property Photos



IMG\_1387

Screenshot\_20230613\_201346\_Maps

#### Property Photos



Screenshot\_20230613\_195456\_Maps~2

Screenshot\_20230613\_195623\_Maps~2



Rodd Womble rbwomble@wfdomain.com (940) 733-2279

Schaaf & Clark 2601 Harrison, Suite 200 Wichita Falls, TX 76308