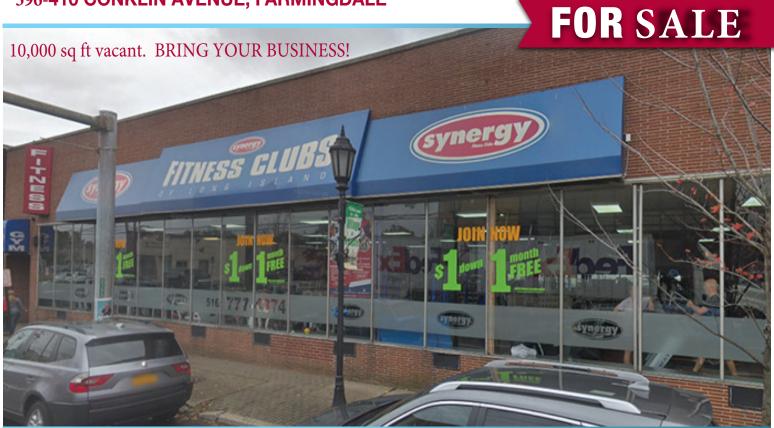

### CHRISTOPHER NICHOLSON LICENSED REAL ESTATE BROKER

(GENESIS) Tel: 631.436.3747 Fax: 631.813.4637

8 OCEAN AVE. Ste.1, Bay Shore, New York 11706

chris@genesisrea.com www.genesisrealestateadvisors.com

396-410 CONKLIN AVENUE, FARMINGDALE

PRICE: \$3,650,000

#### **DETAILS**

- 12,500 sq. ft.GLA
- 10,000 SQ FT VACANT
- (10,000 SQ FT BASEMENT FINISHED)
- Lease INCOME: \$40,000 (APPROX.)
- EXPENSES: \$90,000
- Full Finished Basement
- · High Traffic area
- · Adjacent to Municipal Parking Lot
- Population:1 mile: 20,0003 mile: 110,000

#### **Area Co-Tenants:**

300+ Apartments, Train Station, Nutty Irishman, Croxley Ale House, CVS, Chase Bank, Attorneys, CPAs, Library Café