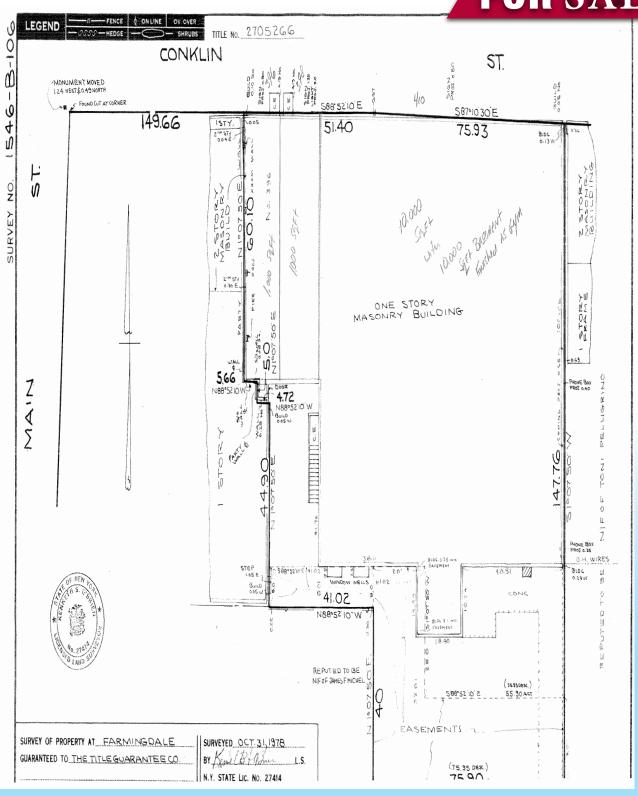

#### **DETAILS**

- 12,500 sq. ft.GLA
- 10,000 SQ FT VACANT
- (10,000 SQ FT BASEMENT FINISHED)
- Lease INCOME: \$40,000 (APPROX.)
- EXPENSES: \$90,000
- Full Finished Basement
- · High Traffic area
- · Adjacent to Municipal Parking Lot
- Population:1 mile: 20,0003 mile: 110,000