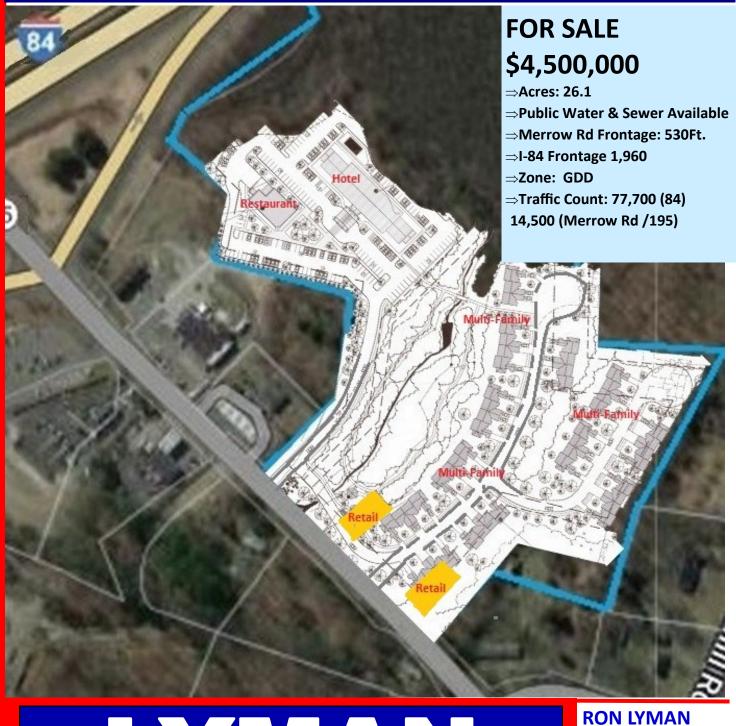

## 40, 48 Merrow Rd, Tolland Hospitality, Retail, Restaurant, Multi-Family



## LYMAR

REAL ESTATE BROKERAGE & DEVELOPMENT www.LymanRE.com

Main Office:
1160 Boston Post Rd.
Westbrook, CT 06498
Mailing Address:
73 Second Ave.
Westbrook, CT 06498
860-887-5000 x1 Office
860-884-4666 Cell
ronl@lymanre.com

## **Area Map & Demagraphics**



| Demographics             | 1 MILE    | 3 MILES   | 5 MILES   |
|--------------------------|-----------|-----------|-----------|
| Total Population         | 1,002     | 10,969    | 36,832    |
| Total Households         | 358       | 3,902     | 14,368    |
| Average Household Income | \$163,362 | \$123,464 | \$117,020 |