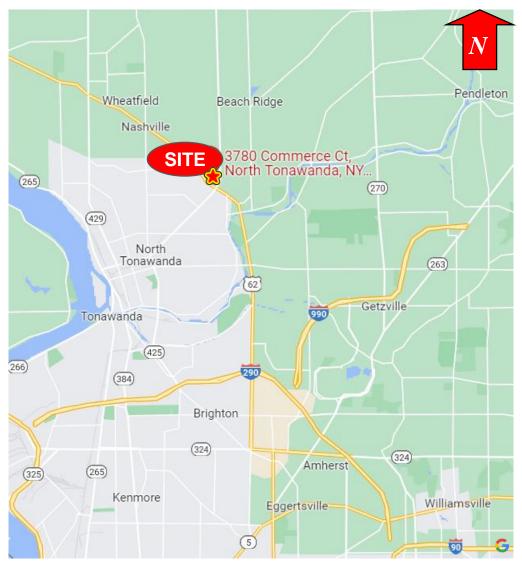

# woodlands corporate center 3790 Commerce Court

Wheatfield, New York

Location Map Aerial