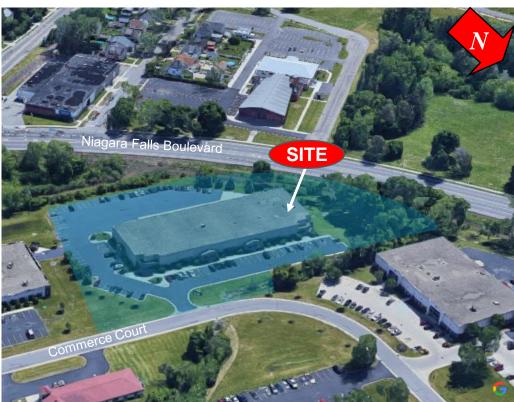

# woodlands corporate center 3790 Commerce Court

Wheatfield, New York

Location Map Aerial