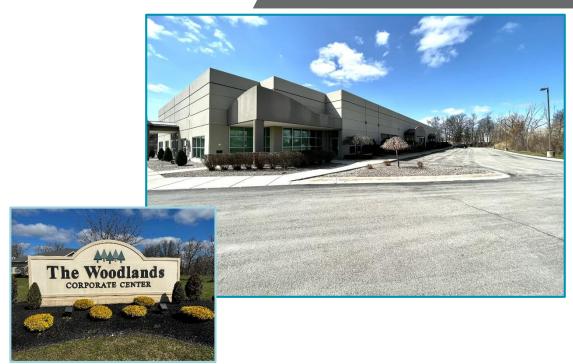

# woodlands corporate center 3790 Commerce Court

Wheatfield, New York

### **Property Highlights**

- Wheatfield office / flex space available for lease
- · Office space:

Suite 400: 3,750 + Sq. Ft. Suite 800: 5,932 + Sq. Ft.

- · Various configurations of office space
- · Open floor plans with perimeter offices
- All suites feature multiple truck door options
- · Ideally located in an office park setting
- Neighboring tenants include mixture of local, regional and international companies
- Ideal for: regional sales office, small warehouse user, national and regional companies with a WNY presence