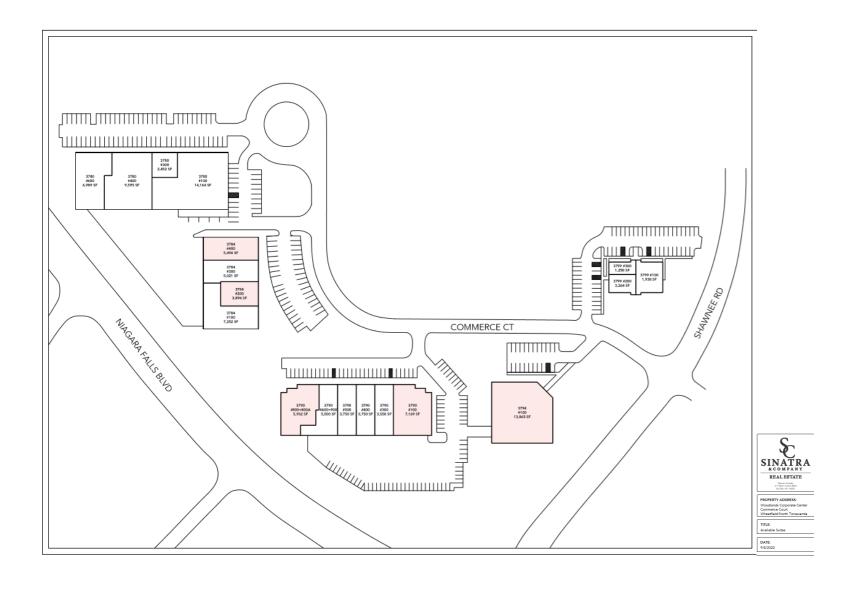

### WHEATFIELD OFFICE SPACE AVAILABLE

| BUILDING FEATURES   |                                                                       |
|---------------------|-----------------------------------------------------------------------|
| Total Building Size | 29,868 <u>+</u> Sq. Ft.                                               |
| Available Space     | Office: Suite 400: 3,750 $\pm$ Sq. Ft. Suite 800: 5,932 $\pm$ Sq. Ft. |
| Lot Size            | 2.2 <u>+</u> Acres                                                    |
| Zoning              | M1                                                                    |

### **Property Highlights**

- Wheatfield office / flex space available for lease
- · Office space:

Suite 400: 3,750 + Sq. Ft. Suite 800: 5,932 + Sq. Ft.

- · Various configurations of office space
- · Open floor plans with perimeter offices
- All suites feature multiple truck door options
- · Ideally located in an office park setting
- Neighboring tenants include mixture of local, regional and international companies
- Ideal for: regional sales office, small warehouse user, national and regional companies with a WNY presence

#### **MULTIPLE SUITES AVAILABLE**

| DEMOGRAPHICS             | 1 MILE   | 3 MILES  | 5 MILES  |
|--------------------------|----------|----------|----------|
| Population               | 7,565    | 46,439   | 113,844  |
| Average Household Income | \$87,326 | \$80,559 | \$79,291 |

## woodlands corporate center 3790 Commerce Court

Wheatfield, New York