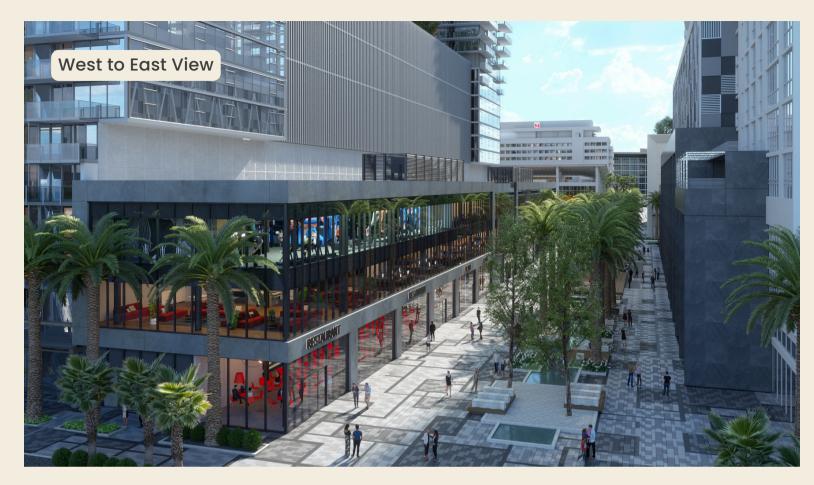

A VIBRANT MIXED-USE URBAN CENTER

Vertical Real Estate is thrilled to present an exciting opportunity to lease retail space on the 7th Street Promenade at Miami Worldcenter.

Miami Worldcenter is a dynamic destination and center of gravity for the entire city of Miami with direct access to Midtown, Edgewater, Design District, Downtown, Brickell and Miami Beach.

#### MWC Includes:

- +/- 8,500 condos/apartments
- +/- 500 hotel rooms
- +/- 300,000 SF retail
- +/- 500,000 SF office

#### • Flow Miami includes:

- 28,000 SF retail
- 40,000 SF office
- 444-unit existing rental tower
- 422 units currently under construction

#### MWC RETAIL & HOSPITALITY TENANTS INCLUDE:





























### Site Plan





### Block E

## UNDER CONSTRUCTION



## Block G PROMENADE



# Renderings











# THE TEAM

DANIEL A. CARDENAS daniel@verticalremia.com 305-793-8982

MICHAEL SULLIVAN michael@verticalremia.com 305-606-3070



No warranty or representation expressed or implied is made as to the accuracy of the information contained herein, and same is submitted subject to errors, change of price, rental or other conditions, withdrawal without notice, and to any special listing conditions imposed by our principals.