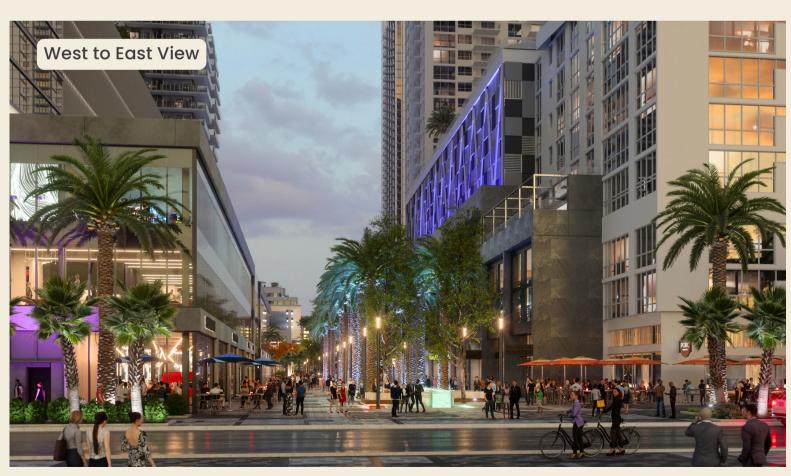

RANT MIXED-USE URBAN CENTER

Vertical Real Estate is thrilled to present an exciting opportunity to lease retail space on the 7th Street Promenade at Miami Worldcenter.

Miami Worldcenter is a dynamic destination and center of gravity for the entire city of Miami with direct access to Midtown, Edgewater, Design District, Downtown, Brickell and Miami Beach.

#### MWC Includes:

- +/- 8,500 condos/apartments
- +/- 500 hotel rooms
- +/- 300,000 SF retail
- +/- 500,000 SF office

#### • Flow Miami includes:

- 28,000 SF retail
- 40,000 SF office
- 444-unit existing rental tower
- 422 units currently under construction

#### MWC RETAIL & HOSPITALITY TENANTS INCLUDE:





























### Site Plan





### Block E

## UNDER CONSTRUCTION



## Block G PROMENADE



# Renderings











# THE TEAM

DANIEL A. CARDENAS daniel@verticalremia.com 305-793-8982

MICHAEL SULLIVAN michael@verticalremia.com 305-606-3070



No warranty or representation expressed or implied is made as to the accuracy of the information contained herein, and same is submitted subject to errors, change of price, rental or other conditions, withdrawal without notice, and to any special listing conditions imposed by our principals.