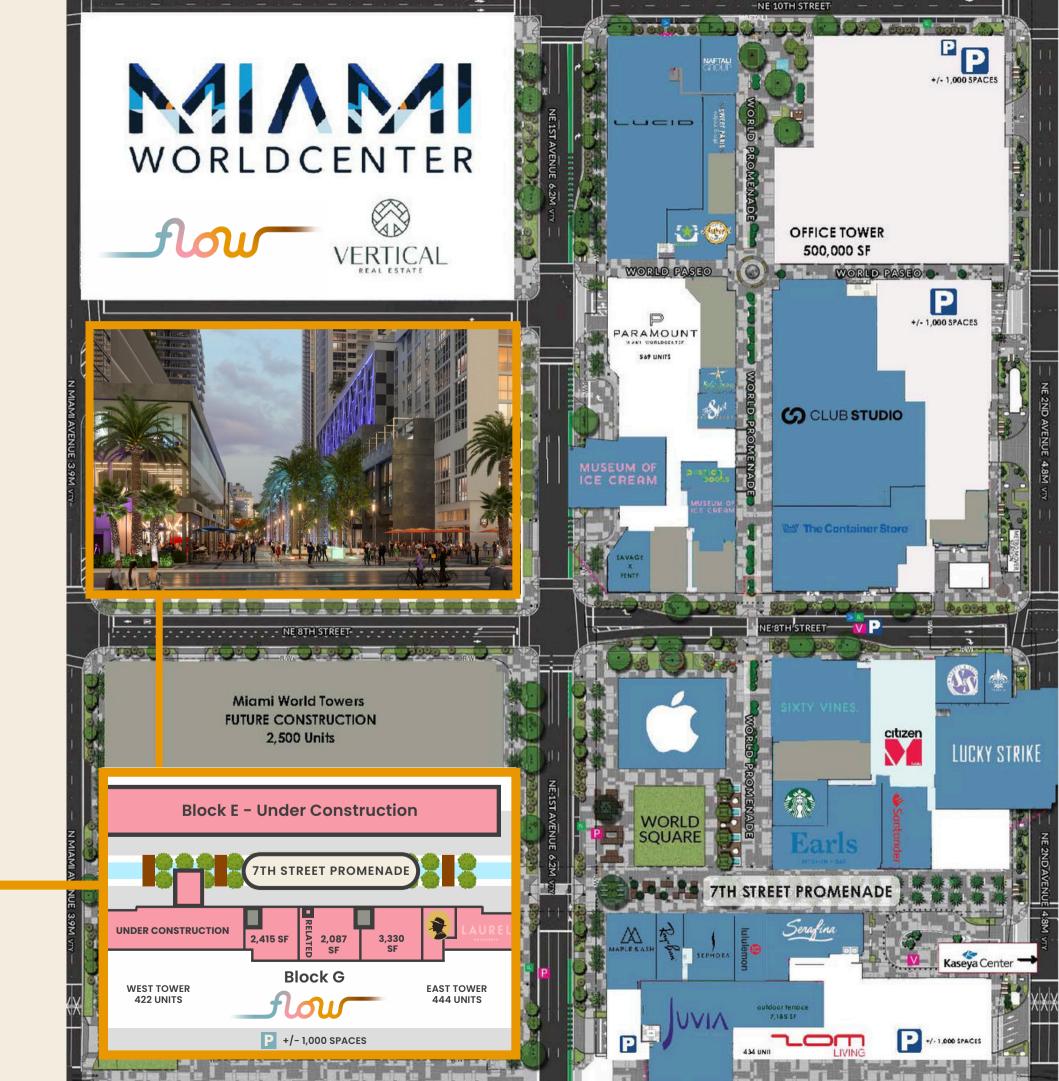

### A VIBRANT MIXED-USE URBAN CENTER

Vertical Real Estate is thrilled to present an exciting opportunity to lease retail space on the 7th Street Promenade at Miami Worldcenter.

Miami Worldcenter is a dynamic destination and center of gravity for the entire city of Miami with direct access to Midtown, Edgewater, Design District, Downtown, Brickell and Miami Beach.

#### MWC Includes:

- +/- 8,500 condos/apartments
- +/- 500 hotel rooms
- +/- 300,000 SF retail
- +/- 500,000 SF office

#### • Flow Miami includes:

- 28,000 SF retail
- 40,000 SF office
- 444-unit existing rental tower
- 422 units currently under construction

#### MWC RETAIL & HOSPITALITY TENANTS INCLUDE: