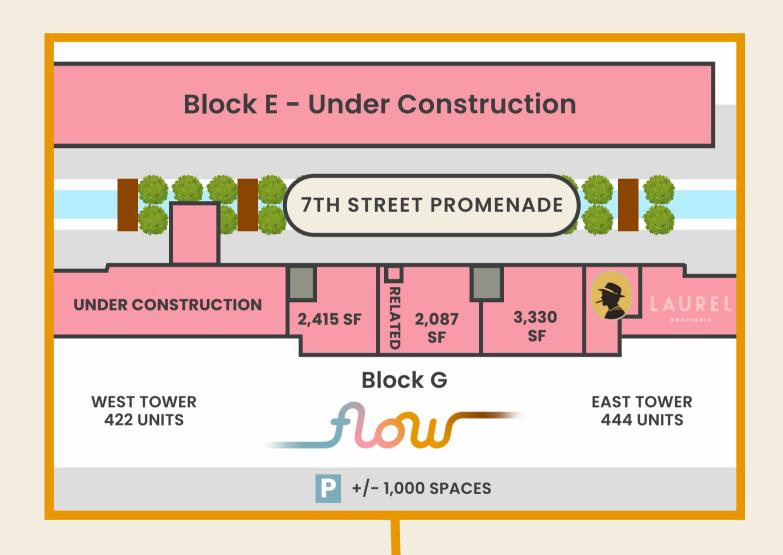

rldcenter





Flow Miami Worldcenter 700 NE 1ST AVE

### Miami Worldcenter

### A VIBRANT MIXED-USE URBAN CENTER

Vertical Real Estate is thrilled to present an exciting opportunity to lease retail space on the 7th Street Promenade at Miami Worldcenter.

Miami Worldcenter is a dynamic destination and center of gravity for the entire city of Miami with direct access to Midtown, Edgewater, Design District, Downtown, Brickell and Miami Beach.

#### MWC Includes:

- +/- 8,500 condos/apartments
- +/- 500 hotel rooms
- +/- 300,000 SF retail
- +/- 500,000 SF office

#### • Flow Miami includes:

- 28,000 SF retail
- 40,000 SF office
- 444-unit existing rental tower
- 422 units currently under construction

#### MWC RETAIL & HOSPITALITY TENANTS INCLUDE:





























### Site Plan





### Block E

## UNDER CONSTRUCTION



## Block G PROMENADE



# Renderings











# THE TEAM

DANIEL A. CARDENAS daniel@verticalremia.com 305-793-8982

MICHAEL SULLIVAN michael@verticalremia.com 305-606-3070



No warranty or representation expressed or implied is made as to the accuracy of the information contained herein, and same is submitted subject to errors, change of price, rental or other conditions, withdrawal without notice, and to any special listing conditions imposed by our principals.