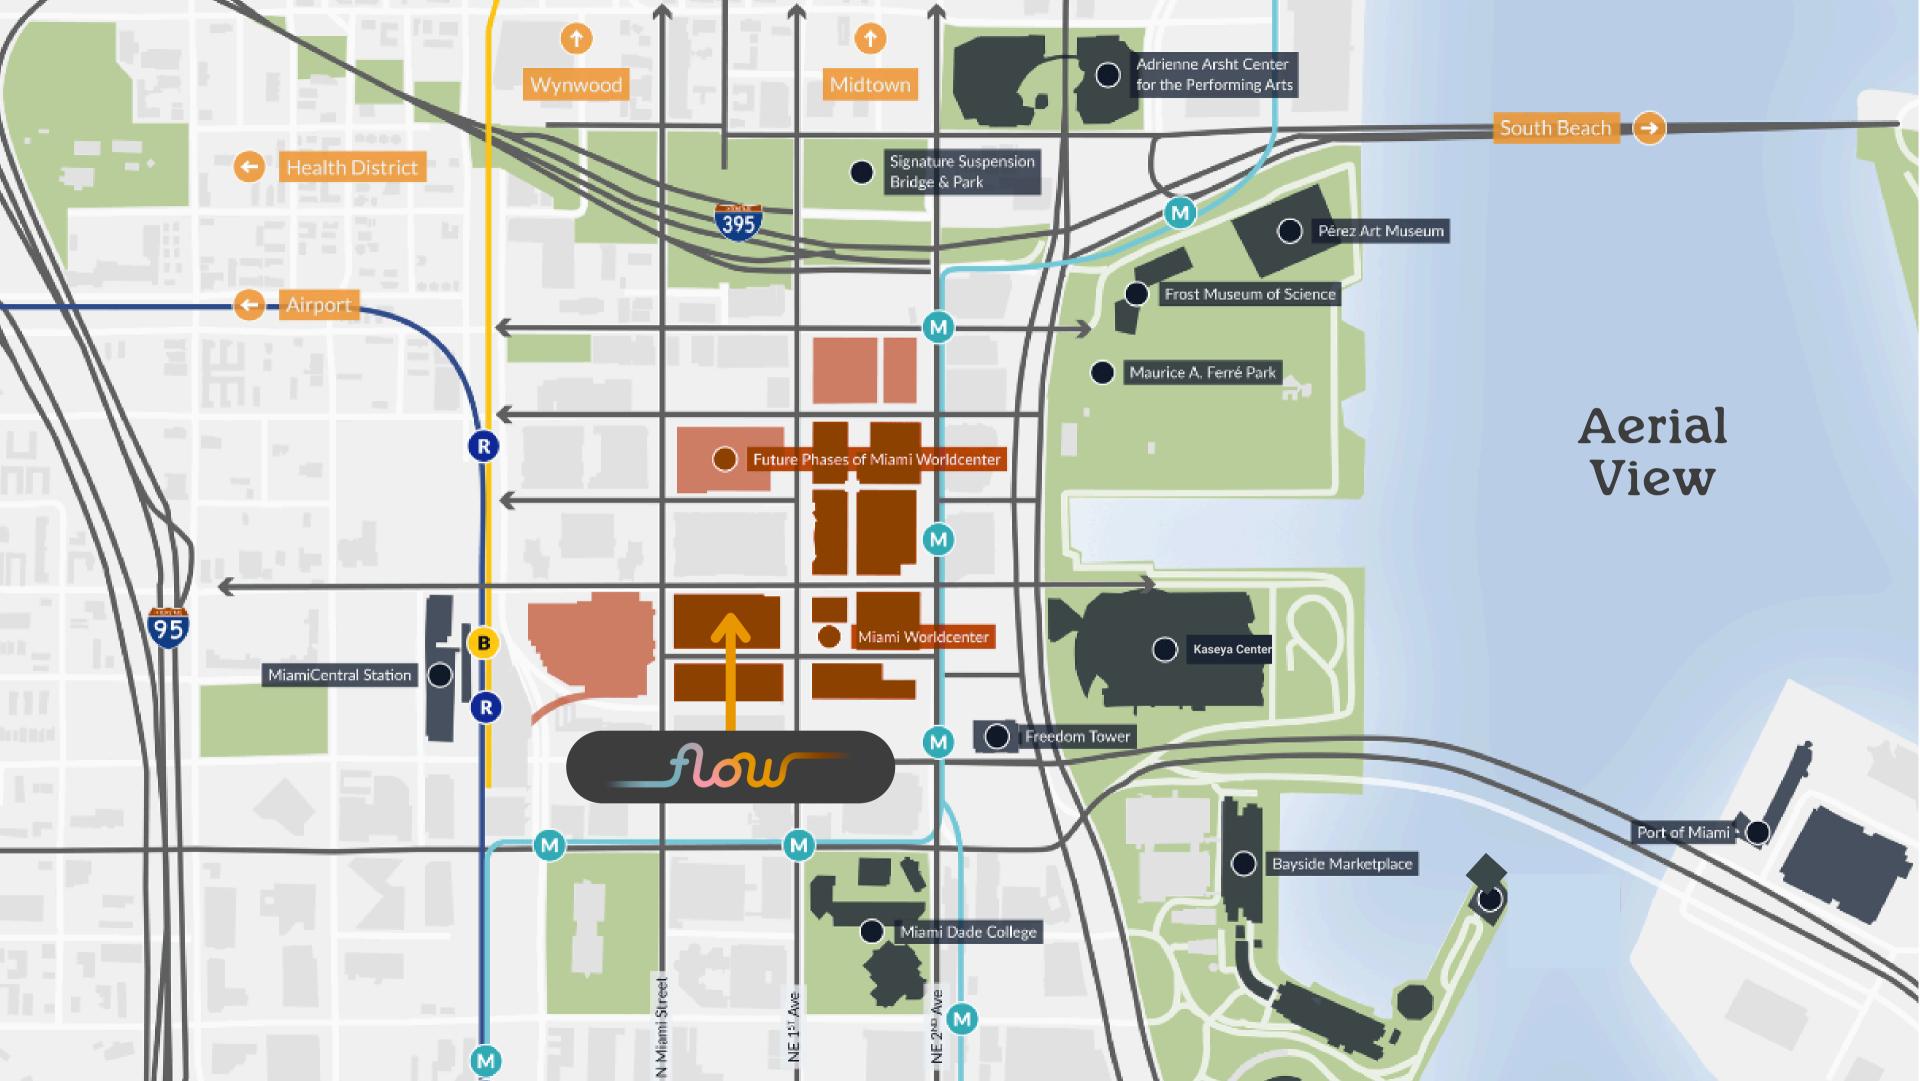

### A VIBRANT MIXED-USE URBAN CENTER

Vertical Real Estate is thrilled to present an exciting opportunity to lease retail space on the 7th Street Promenade at Miami Worldcenter.

Miami Worldcenter is a dynamic destination and center of gravity for the entire city of Miami with direct access to Midtown, Edgewater, Design District, Downtown, Brickell and Miami Beach.

### Site Plan