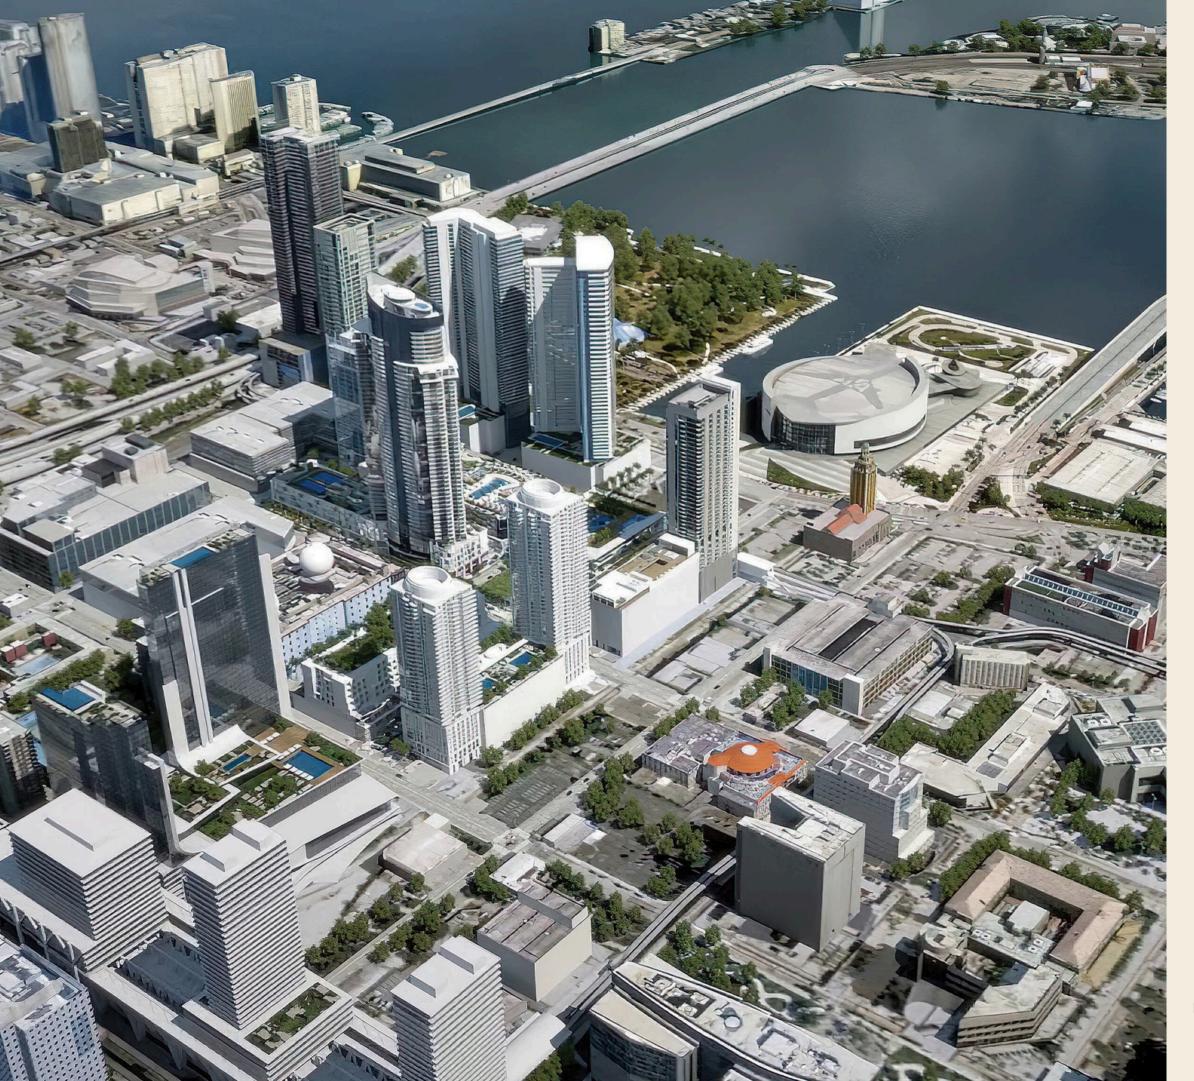

### A VIBRANT MIXED-USE URBAN CENTER

Vertical Real Estate is thrilled to present an exciting opportunity to lease retail space on the 7th Street Promenade at Miami Worldcenter.

Miami Worldcenter is a dynamic destination and center of gravity for the entire city of Miami with direct access to Midtown, Edgewater, Design District, Downtown, Brickell and Miami Beach.

#### MWC Includes:

- +/- 8,500 condos/apartments
- +/- 500 hotel rooms
- +/- 300,000 SF retail
- +/- 500,000 SF office

#### • Flow Miami includes:

- 28,000 SF retail
- 40,000 SF office
- 444-unit existing rental tower
- 422 units currently under construction