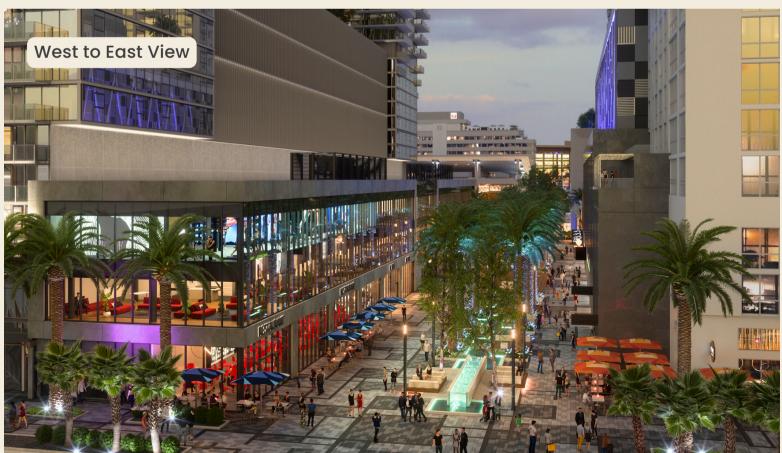

IBRANT MIXED-USE URBAN CENTER

Vertical Real Estate is thrilled to present an exciting opportunity to lease retail space on the 7th Street Promenade at Miami Worldcenter.

Miami Worldcenter is a dynamic destination and center of gravity for the entire city of Miami with direct access to Midtown, Edgewater, Design District, Downtown, Brickell and Miami Beach.

#### MWC Includes:

- +/- 8,500 condos/apartments
- +/- 500 hotel rooms
- +/- 300,000 SF retail
- +/- 500,000 SF office

#### • Flow Miami includes:

- 28,000 SF retail
- 40,000 SF office
- 444-unit existing rental tower
- 422 units currently under construction

#### MWC RETAIL & HOSPITALITY TENANTS INCLUDE:





























### Site Plan





### Block E

## UNDER CONSTRUCTION



## Block G PROMENADE



# Renderings











# THE TEAM

DANIEL A. CARDENAS daniel@verticalremia.com 305-793-8982

MICHAEL SULLIVAN michael@verticalremia.com 305-606-3070



No warranty or representation expressed or implied is made as to the accuracy of the information contained herein, and same is submitted subject to errors, change of price, rental or other conditions, withdrawal without notice, and to any special listing conditions imposed by our principals.