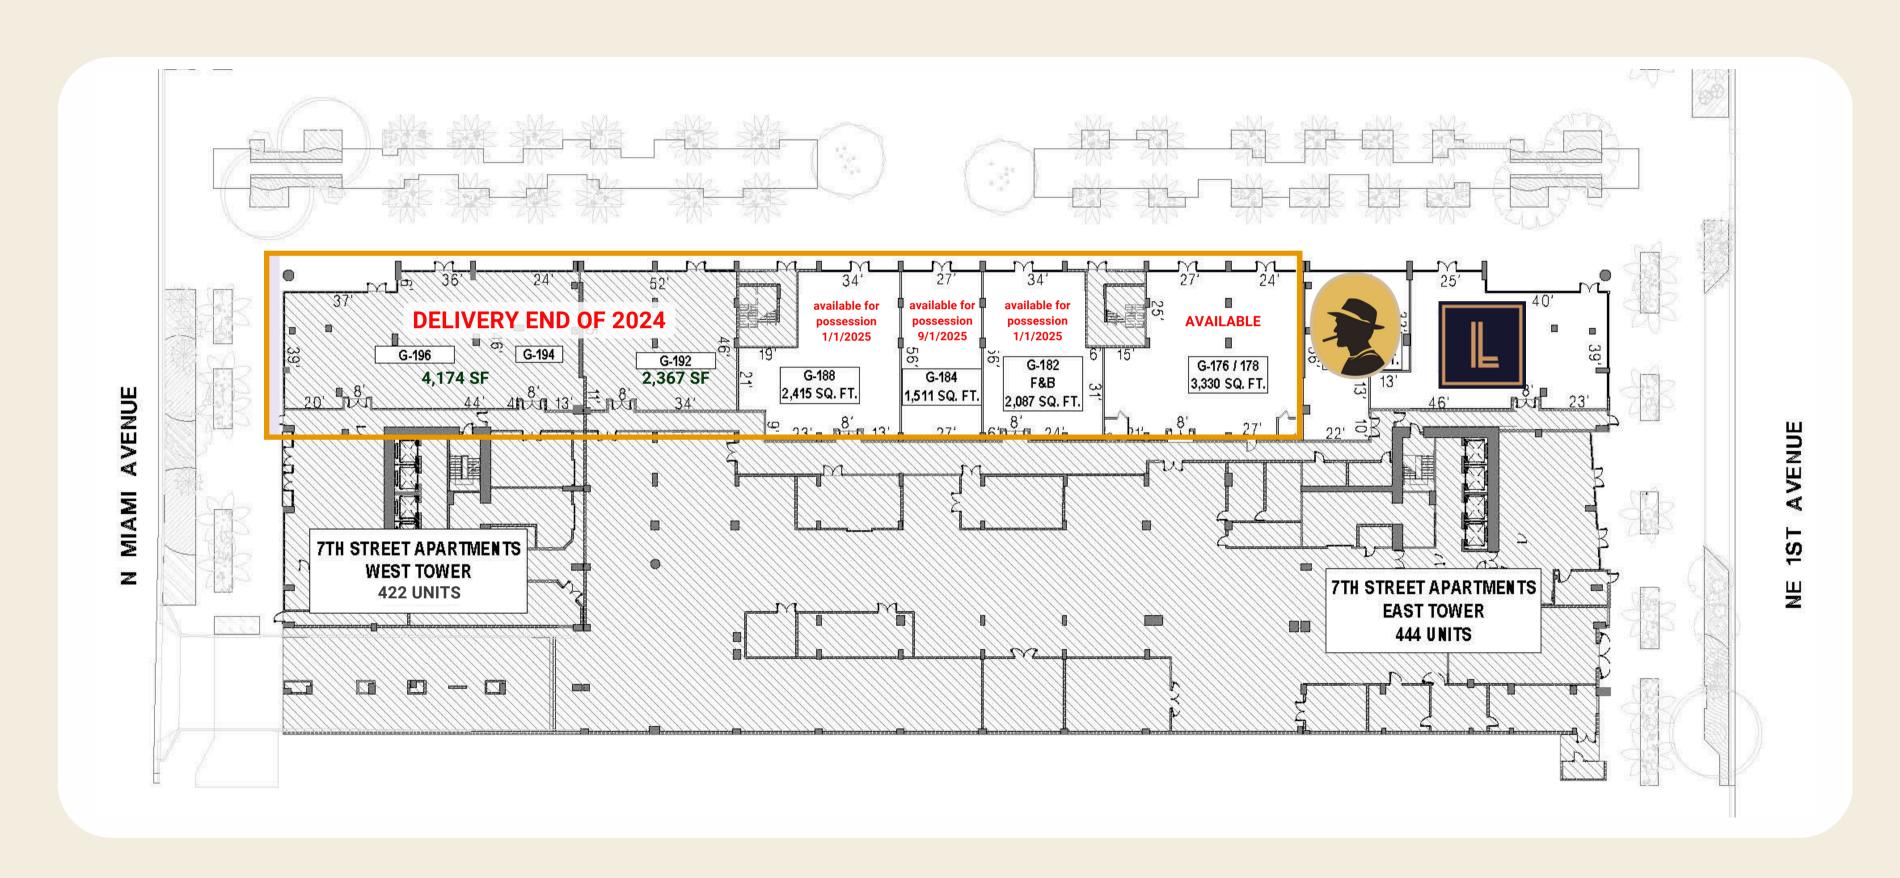

Worldcenter

### A VIBRANT MIXED-USE URBAN CENTER

Vertical Real Estate is thrilled to present an exciting opportunity to lease retail space on the 7th Street Promenade at Miami Worldcenter.

Miami Worldcenter is a dynamic destination and center of gravity for the entire city of Miami with direct access to Midtown, Edgewater, Design District, Downtown, Brickell and Miami Beach.

#### MWC Includes:

- +/- 8,500 condos/apartments
- +/- 500 hotel rooms
- +/- 300,000 SF retail
- +/- 500,000 SF office

#### • Flow Miami includes:

- 28,000 SF retail
- 40,000 SF office
- 444-unit existing rental tower
- 422 units currently under construction

#### MWC RETAIL & HOSPITALITY TENANTS INCLUDE:





























### Site Plan





### Block E

## UNDER CONSTRUCTION



## Block G PROMENADE



# Renderings











# THE TEAM

DANIEL A. CARDENAS daniel@verticalremia.com 305-793-8982

MICHAEL SULLIVAN michael@verticalremia.com 305-606-3070



No warranty or representation expressed or implied is made as to the accuracy of the information contained herein, and same is submitted subject to errors, change of price, rental or other conditions, withdrawal without notice, and to any special listing conditions imposed by our principals.