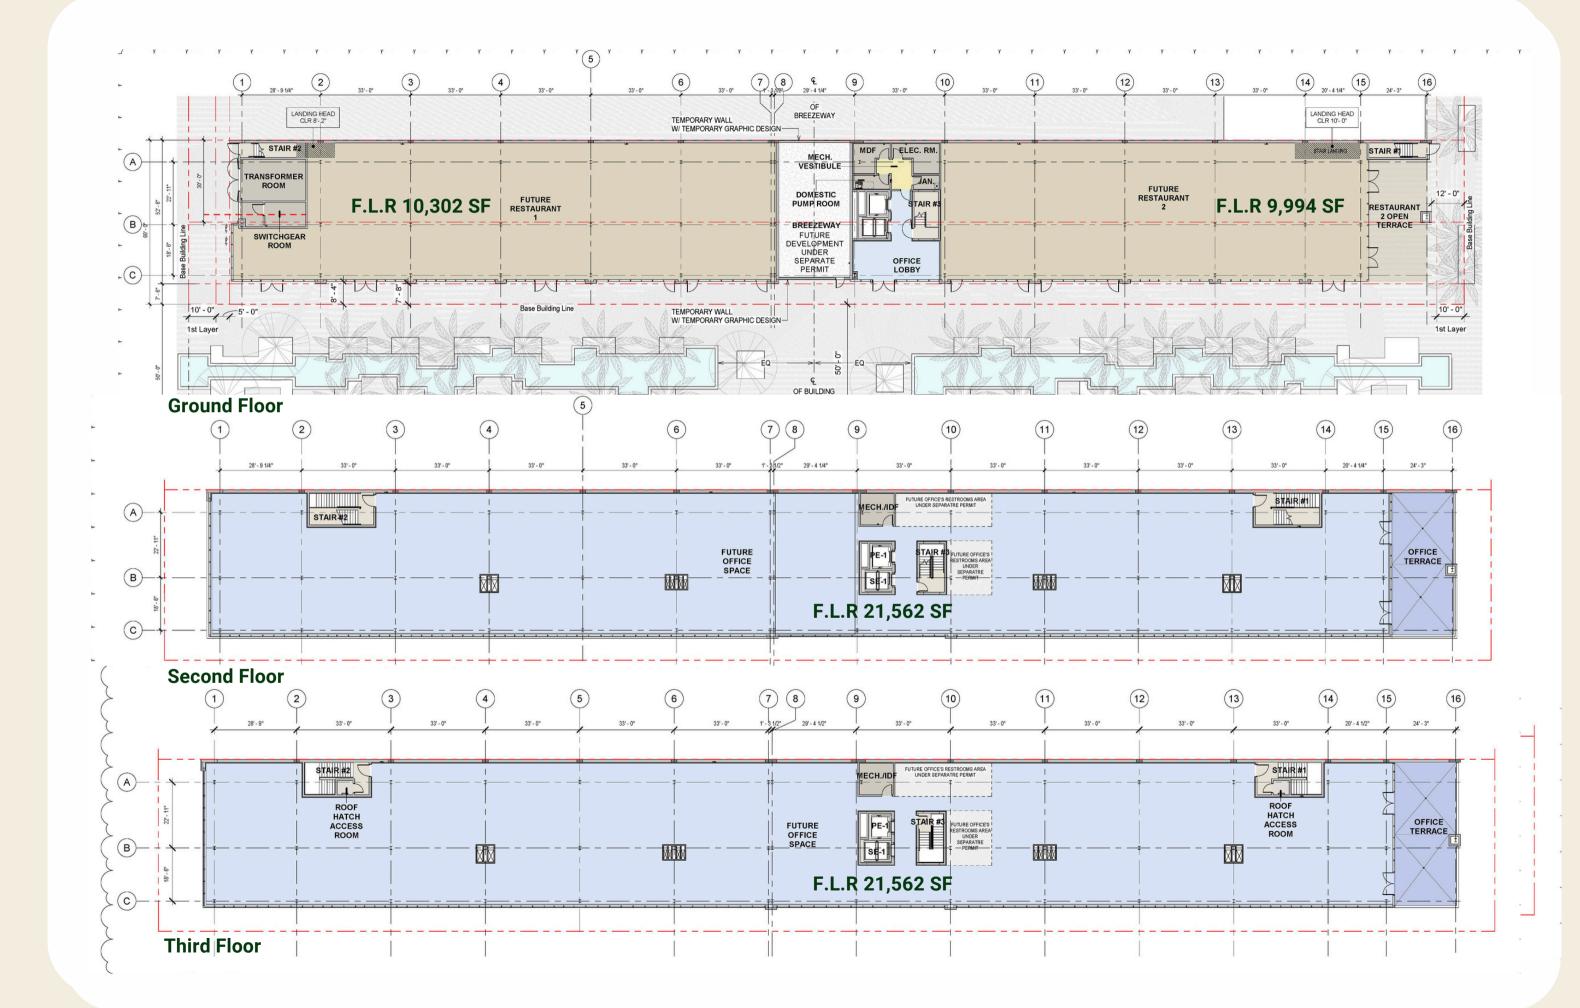

0 NE 1ST AVE

### Miami Worldcenter

### A VIBRANT MIXED-USE URBAN CENTER

Vertical Real Estate is thrilled to present an exciting opportunity to lease retail space on the 7th Street Promenade at Miami Worldcenter.

Miami Worldcenter is a dynamic destination and center of gravity for the entire city of Miami with direct access to Midtown, Edgewater, Design District, Downtown, Brickell and Miami Beach.

#### MWC Includes:

- +/- 8,500 condos/apartments
- +/- 500 hotel rooms
- +/- 300,000 SF retail
- +/- 500,000 SF office

#### • Flow Miami includes:

- 28,000 SF retail
- 40,000 SF office
- 444-unit existing rental tower
- 422 units currently under construction

#### MWC RETAIL & HOSPITALITY TENANTS INCLUDE:





























### Site Plan





### Block E

## UNDER CONSTRUCTION



## Block G PROMENADE



# Renderings











# THE TEAM

DANIEL A. CARDENAS daniel@verticalremia.com 305-793-8982

MICHAEL SULLIVAN michael@verticalremia.com 305-606-3070



No warranty or representation expressed or implied is made as to the accuracy of the information contained herein, and same is submitted subject to errors, change of price, rental or other conditions, withdrawal without notice, and to any special listing conditions imposed by our principals.