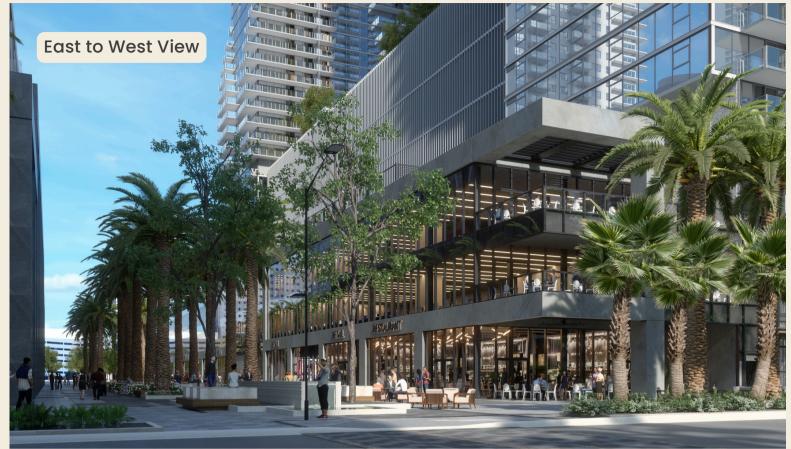

VIBRANT MIXED-USE URBAN CENTER

Vertical Real Estate is thrilled to present an exciting opportunity to lease retail space on the 7th Street Promenade at Miami Worldcenter.

Miami Worldcenter is a dynamic destination and center of gravity for the entire city of Miami with direct access to Midtown, Edgewater, Design District, Downtown, Brickell and Miami Beach.

#### MWC Includes:

- +/- 8,500 condos/apartments
- +/- 500 hotel rooms
- +/- 300,000 SF retail
- +/- 500,000 SF office

#### • Flow Miami includes:

- 28,000 SF retail
- 40,000 SF office
- 444-unit existing rental tower
- 422 units currently under construction

#### MWC RETAIL & HOSPITALITY TENANTS INCLUDE:





























### Site Plan





### Block E

## UNDER CONSTRUCTION



## Block G PROMENADE



# Renderings











# THE TEAM

DANIEL A. CARDENAS daniel@verticalremia.com 305-793-8982

MICHAEL SULLIVAN michael@verticalremia.com 305-606-3070



No warranty or representation expressed or implied is made as to the accuracy of the information contained herein, and same is submitted subject to errors, change of price, rental or other conditions, withdrawal without notice, and to any special listing conditions imposed by our principals.