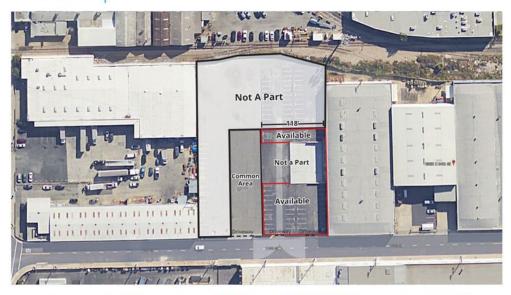

## 865 S Figueroa St, Suite 3500, Los Angeles, CA 90017 I 213-627-1214

Available Acres 0.52

Land For Lease

Available SF 22,538

Not A Part

Available

Not a Part

Available

Not a Part

Available

Address: 2962 E 54th St, Los Angeles, CA 90058

Cross Streets: Boyle Ave/E 54th St

Located Near Boyle Avenue and 54th Street
Fenced and Paved
Excellent Central Vernon Location
Short Term Up to 3 Years
Immediate Availability

Lease Rate/Mo: \$10,142 **Available Acres:** 0.52 Ac Gas: No Specific Use: Industrial Available SF: 22.538 SF Lease Rate/SF: \$0.45 Water: No Zoning: Divisible SF: No Lease Type: Sewer: No Rail Service: No