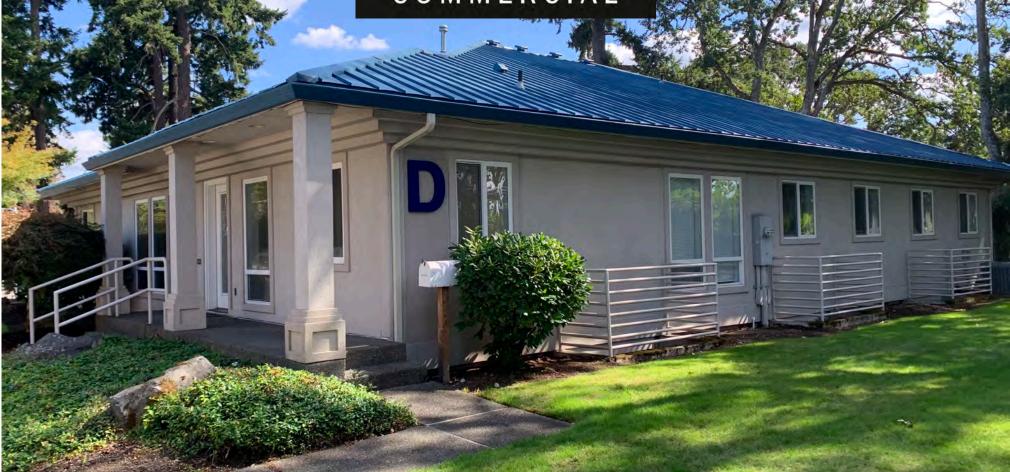

#### Narrative

Gerling Professional Center is a stately, well-maintained complex of primarily medical tenants located in a park-like setting on the corner of Bridgeport Way and Gerlings Drive in Lakewood, WA. Situated on approximately an acre and a half of land, the four buildings comprise approximately 12,000sf: Building A is 2,800sf, Building B is 4,300sf, Building C is 2,200sf, Building D is 2,700sf. Of the four buildings, three are fully tenanted and one space is for lease. There are ample, lighted parking lots at either end of the complex and a walkway through the property. The large lot offers development potential for an additional building at the back.

C – 2,200 SF, one unit with basement

D – 2,800 SF, two units with basement

- Approximate total building area: 12,000 SF
- Lot: 1.47 acres or 64,175 SF
- Minutes from Lakewood Towne Centre, I-5, and SR-512
- Parcel Number: 688000-0-042