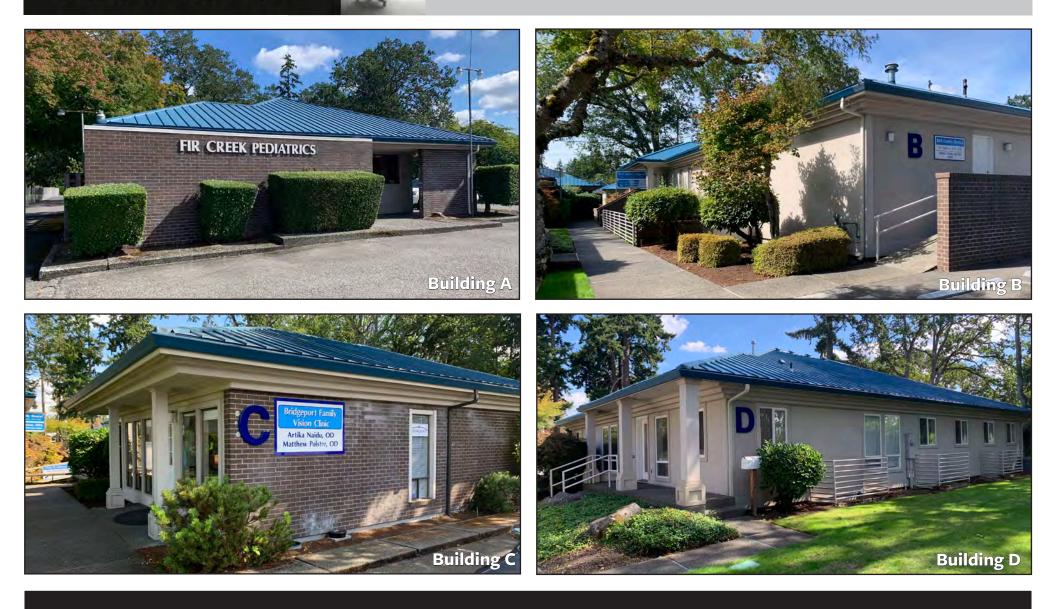

#### Narrative

Gerling Professional Center is a stately, well-maintained complex of primarily medical tenants located in a park-like setting on the corner of Bridgeport Way and Gerlings Drive in Lakewood, WA. Situated on approximately an acre and a half of land, the four buildings comprise approximately 12,000sf: Building A is 2,800sf, Building B is 4,300sf, Building C is 2,200sf, Building D is 2,700sf. Of the four buildings, three are fully tenanted and one space is for lease. There are ample, lighted parking lots at either end of the complex and a walkway through the property. The large lot offers development potential for an additional building at the back.

#### **Property Highlights**

- Property Address: 9101 Bridgeport Way SW, Lakewood
- Four Buildings:
  - A 2,800 SF, one unit with basement

B – 3,100 SF, two units, Daylight basement unit and ground level unit.

C – 2,200 SF, one unit with basement

D – 2,800 SF, two units with basement

- Approximate total building area: 12,000 SF
- Lot: 1.47 acres or 64,175 SF
- Minutes from Lakewood Towne Centre, I-5, and SR-512
- Parcel Number: 688000-0-042

### **Property Photos**

11120 Gravelly Lake Dr SW Ste 2 Lakewood, Washington 98499 johnson-commercial.com

С