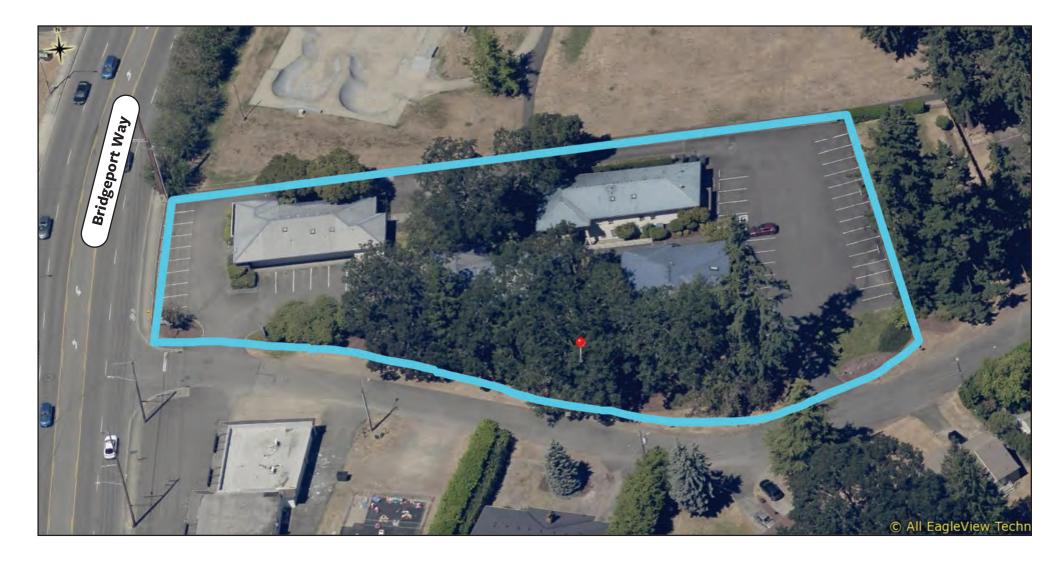

#### Narrative

Gerling Professional Center is a stately, well-maintained complex of primarily medical tenants located in a park-like setting on the corner of Bridgeport Way and Gerlings Drive in Lakewood, WA. Situated on approximately an acre and a half of land, the four buildings comprise approximately 12,000sf: Building A is 2,800sf, Building B is 4,300sf, Building C is 2,200sf, Building D is 2,700sf. Of the four buildings, three are fully tenanted and one space is for lease. There are ample, lighted parking lots at either end of the complex and a walkway through the property. The large lot offers development potential for an additional building at the back.

The property is located within the desirable Central Business District (CBD) zoning, and close to both the Lakewood Towne Center and Lakewood Colonial Center. Beautiful Kiwanis Park is next door. Interstate-5 and Hwy 512 are minutes away.

### **Aerial View**

11120 Gravelly Lake Dr SW Ste 2 Lakewood, Washington 98499 johnson-commercial.com

C