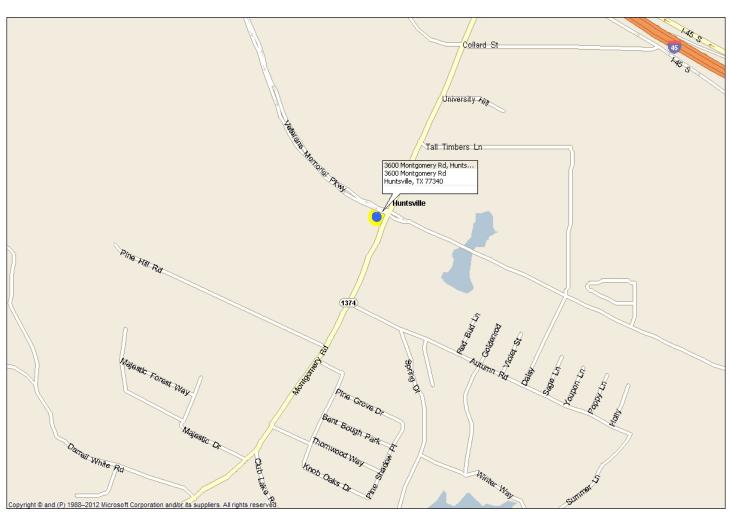

## **P** Directions to Property

I-45 North to exit 1374 and turn left and head west over I-45 to the 4-way intersection of Veteran's Memorial and Montgomery Rd.

MARKHAMREALTY.COM 2715 11th Street, Huntsville, TX 77340 Call Today: (936) 295-5989