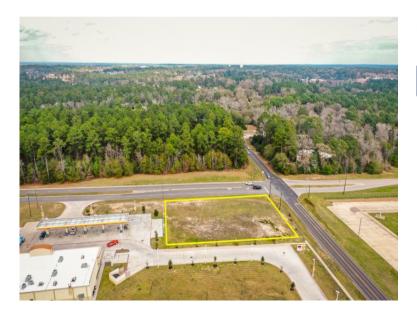

### **Property Description**

This is a one-half acre cleared corner lot, located on the corner of Veteran's Memorial and Montgomery Rd. It's a prime commercial opportunity, and ready for construction. The daytime traffic is heavy, and the area gets plenty of exposure.