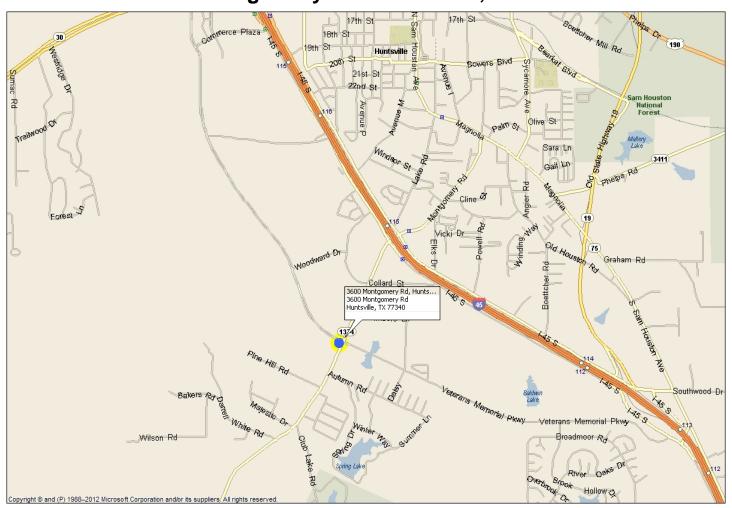

## **P** Directions to Property

I-45 North to exit 1374 and turn left and head west over I-45 to the 4-way intersection of Veteran's Memorial and Montgomery Rd.

MARKHAMREALTY.COM 2715 11th Street, Huntsville, TX 77340 Call Today: (936) 295-5989