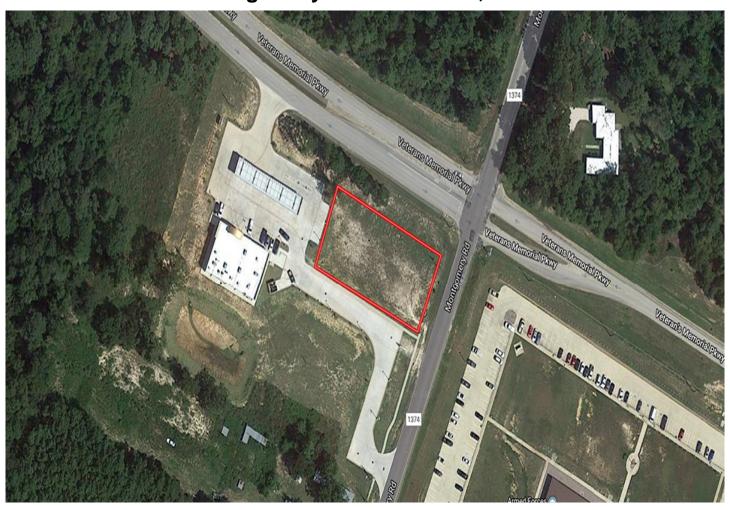

### **Property Description**

This is a one-half acre cleared corner lot, located on the corner of Veteran's Memorial and Montgomery Rd. It's a prime commercial opportunity, and ready for construction. The daytime traffic is heavy, and the area gets plenty of exposure.

## **P** Directions to Property

I-45 North to exit 1374 and turn left and head west over I-45 to the 4-way intersection of Veteran's Memorial and Montgomery Rd.

MARKHAMREALTY.COM 2715 11th Street, Huntsville, TX 77340 Call Today: (936) 295-5989