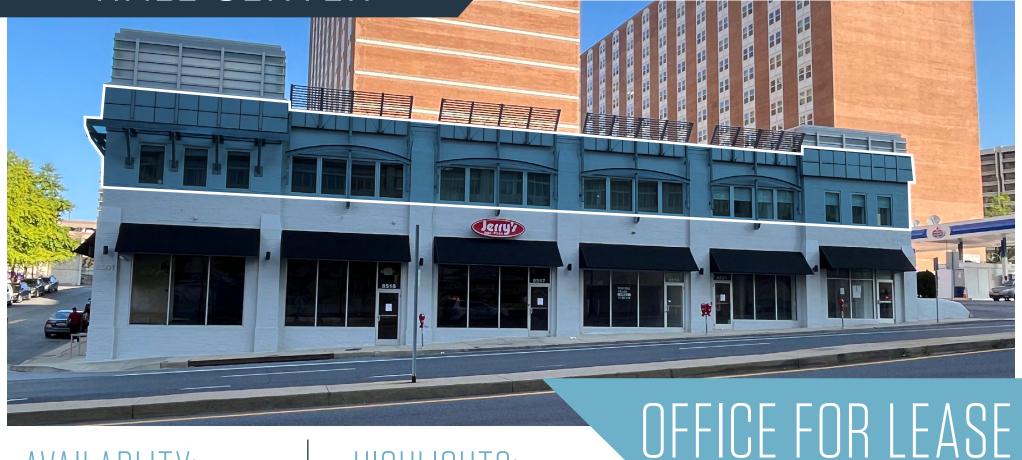

HALE CENTER

8501 Colesville Road, Silver Spring, MD 20910 Montgomery County

### AVAILABLITY:

**Suite 200** 1,934 SF

**Suite 210** 2,538 SF

**Suite 215** 2,476 SF

**Total Continguous** 6,948 SF

### HIGHLIGHTS:

- Immediate Occupancy
- Exceptional small office opportunity in Downtown Silver Spring
- One block to the Silver Spring Metro
- Surrounded by walkable amenities
- Close proximity to Capital Beltway