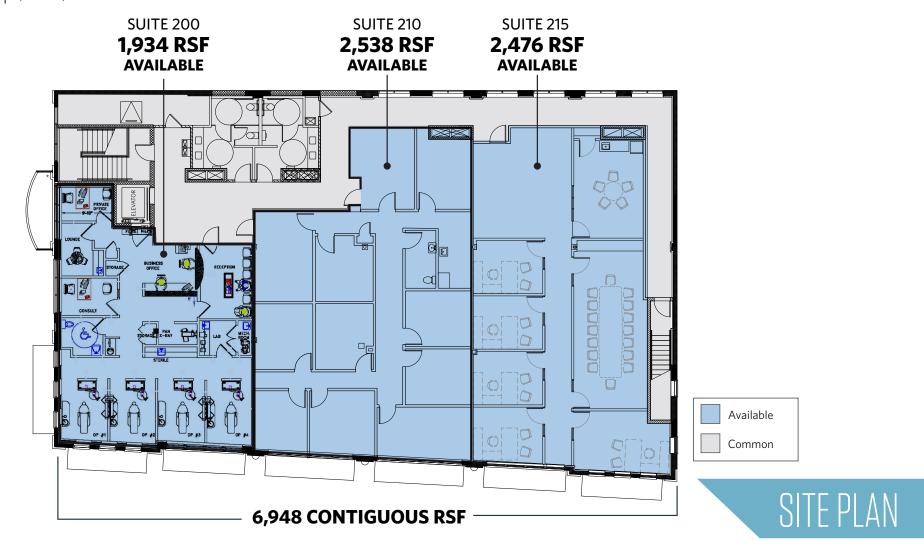

### AVAILABLITY:

**Suite 200** 1,934 SF

**Suite 210** 2,538 SF

**Suite 215** 2,476 SF

**Total Continguous** 6,948 SF

# HALE CENTER

8501 Colesville Road, Silver Spring, MD 20910 Montgomery County

Suite 210-215 | 1,934-6,948 RSF