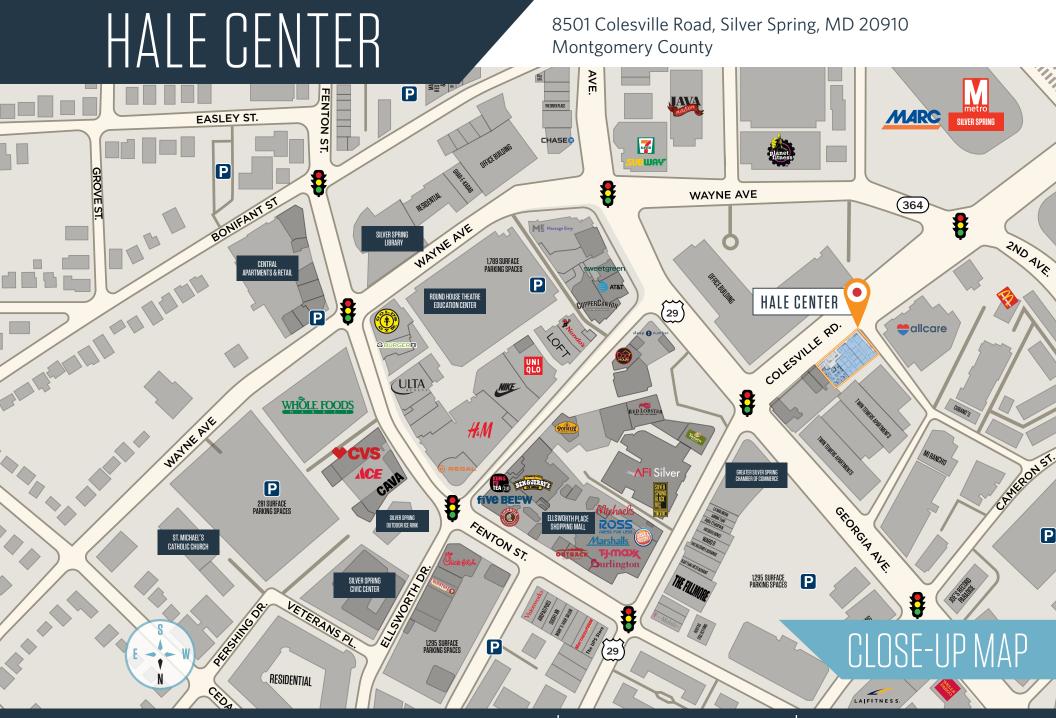

HALE CENTER

8501 Colesville Road, Silver Spring, MD 20910 Montgomery County



### AVAILABLITY:

**Suite 200** 1,934 SF

**Suite 210** 2,538 SF

**Suite 215** 2,476 SF

**Total Continguous** 6,948 SF

### HIGHLIGHTS:

- Immediate Occupancy
- Exceptional small office opportunity in Downtown Silver Spring
- One block to the Silver Spring Metro
- Surrounded by walkable amenities
- Close proximity to Capital Beltway



# HALE CENTER

8501 Colesville Road, Silver Spring, MD 20910 Montgomery County

Suite 210-215 | 1,934-6,948 RSF













## HALE CENTER

8501 Colesville Road, Silver Spring, MD 20910 Montgomery County

### CLICK TO VIEW PROPERTY WEBSITE

For More Information, Please Contact:

Marc Tasker, CCIM, SIOR mtasker@klnb.com 703-268-2735

8065 Leesburg Pike, Suite 700 Tysons, VA 22182

kInb.com



instagram.com/klnbcre



linkedin.com/company/klnb



facebook.com/KLNBCRE

While we have no reason to doubt the accuracy of any of the information supplied, we cannot, and do not, guarantee its accuracy. All information should be independently verified prior to a purchase or lease of the property. We are not responsible for errors, omissions, misuse, or misinterpretation of information contained herein and make no warranty of any kind, express or implied, with respect to the property or any other matters.