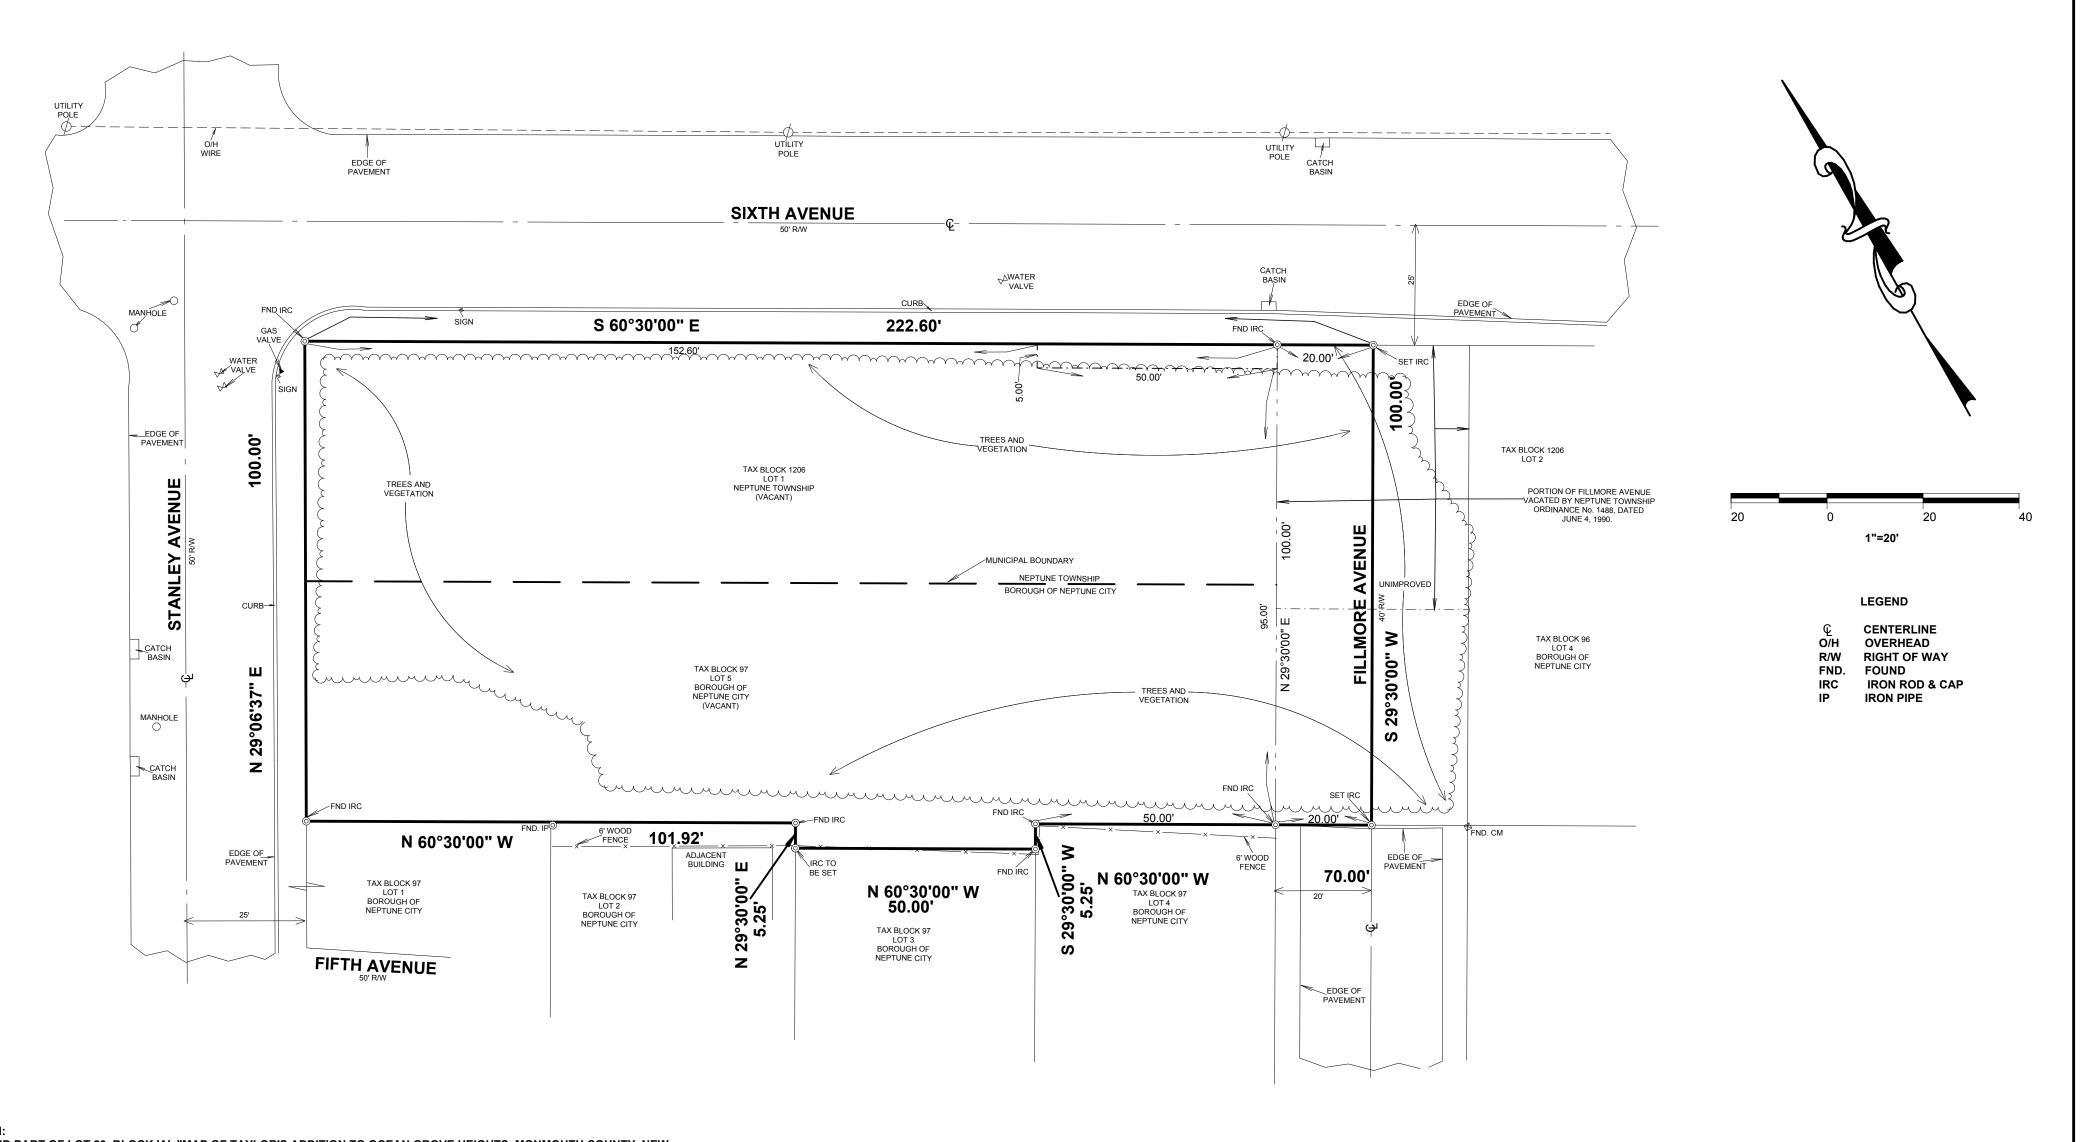

## LAND DESCRIPTION:

LOTS 4, 5, 27, 28, AND PART OF LOT 29, BLOCK 'A', "MAP OF TAYLOR'S ADDITION TO OCEAN GROVE HEIGHTS, MONMOUTH COUNTY, NEW JERSEY" ACCORDING TO THE MAP THEREOF AS RECORDED IN THE MONMOUTH COUNTY CLERK'S OFFICE ON JANUARY 13, 1925 AS MAP CASE # 56-2.

SAID LANDS ALSO KNOWN AS LOT 1, BLOCK 1206 AS SHOWN ON THE NEPTUNE TOWNSHIP TAX MAP SHEET 12, TOGETHER WITH: LOT 5, BLOCK 97 AS SHOWN ON THE BOROUGH OF NEPTUNE CITY TAX MAP SHEET 15.

TOGETHER WITH: THE WESTERLY 20 FEET OF THE FILLMORE AVENUE RIGHT OF WAY (NOW VACATED) LYING SOUTH OF SIXTH AVENUE AND LYING NORTH OF THE EASTERLY PROLONGATION OF THE NORTH LINE OF TAX LOT 4, BLOCK 97 AS SHOWN ON THE BOROUGH OF NEPTUNE CITY TAX MAP SHEET 15.

SAID LANDS LYING IN NEPTUNE TOWNSHIP AND THE BOROUGH OF NEPTUNE CITY, MONMOUTH COUNTY, NEW JERSEY, CONTAINING 22,488 SQUARE FEET, MORE OR LESS.

## NOTES:

- 1. THIS SURVEY HAS BEEN PERFORMED IN ACCORDANCE WITH THE STANDARDS FOR LAND SURVEYING AS DEFINED IN THE NEW JERSEY
- ADMINISTRATIVE CODE, RULE 13:40-5.1.
  2. NOT VALID WITHOUT THE ORIGINAL SIGNATURE AND ORIGINAL RAISED SEAL OF THE UNDERSIGNED NEW JERSEY LICENSED SURVEYOR.
- 3. UNDERGROUND UTILITIES NOT LOCATED OR SHOWN.
- 4. BEARINGS SHOWN HEREON ARE BASED ON AFOREMENTIONED MAP CASE# 56-2. REFERENCE BEARING OF NORTH 60° 30' 00" WEST ALONG THE SOUTHERLY LINE OF SIXTH AVENUE.
- 6. LANDS SHOWN HEREON WERE NOT ABSTRACTED BY THE UNDERSIGNED SURVEYOR FOR RIGHTS-OF-WAY, EASEMENTS, OWNERSHIP OR
- OTHER INSTRUMENTS OF RECORD.
  7. ALL DIMENSIONS SHOWN HEREON ARE INTENDED TO BE USED AS THE BASIS FOR ANY CONSTRUCTION ACTIVITY.
- 8. COPYRIGHT © 2018 BY RICHARD PETER RAMIREZ, LLC, T/A RAMIREZ ENGINEERING. ALL RIGHTS RESERVED. FEDERAL COPYRIGHT LAW PROHIBITS UNAUTHORIZED REPRODUCTION BY ANY MEANS AND IMPOSES SIGNIFICANT FINES FOR EACH VIOLATION.