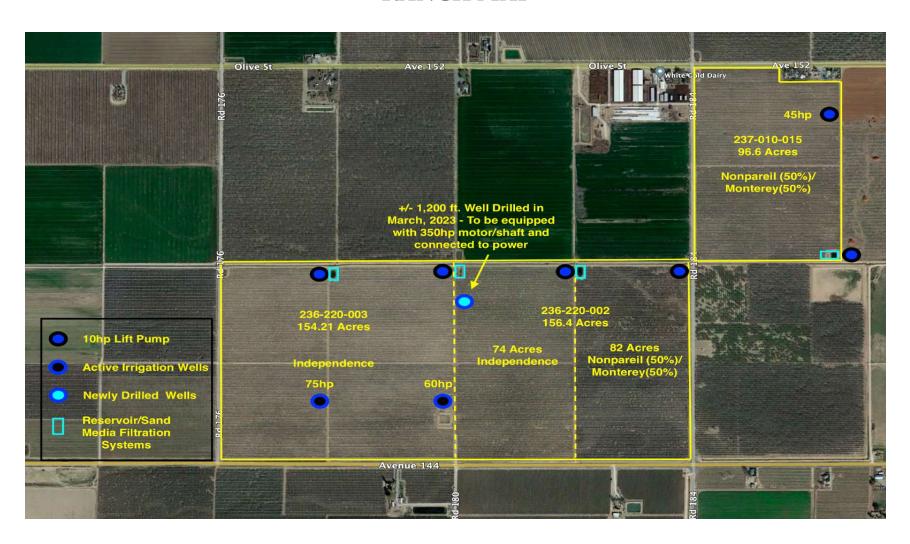

#### PROPERTY DETAILS

Address: Ave 152 and Road 184, Porterville, CA

**APN:** 237-010-015, 236-220-002, 236-220-003

**Acreage:** 407.21 +/- Acres

**Plantings:** 240 +/- Acres - 6th Leaf Independence Variety Almonds Planted in 2018 on Viking Rootstock.

162 +/- Acres - 6th Leaf Nonpareil/Monterey Variety Almonds Planted in 2018 on Hansen Rootstock.

Tree Spacing: 20x14

**Water:** Property is located within and receives surface water from Lower Tule River Irrigation District. Water is delivered via

five (5) turnouts that gravity feed into standpipes equipped with a 10hp lift pumps. The property is also irrigated by three

electric pumps/wells (75hp, 60hp, 40hp) with an additional well recently drilled and awaiting the install of a

350 hp electric pump, shaft and bowls.

**Irrigation:** Orchard is irrigated via single line drip and equipped with sand media filtration systems.

Groundwater Disclosure: Sustainable Groundwater Management Act (SGMA) requires groundwater basins to be sustainable by 2040. SGMA requires a Groundwater Sustainability Plan (GSP) by 2020. Said plans may limit ground water pumping. For more information please visit the SGMA website at