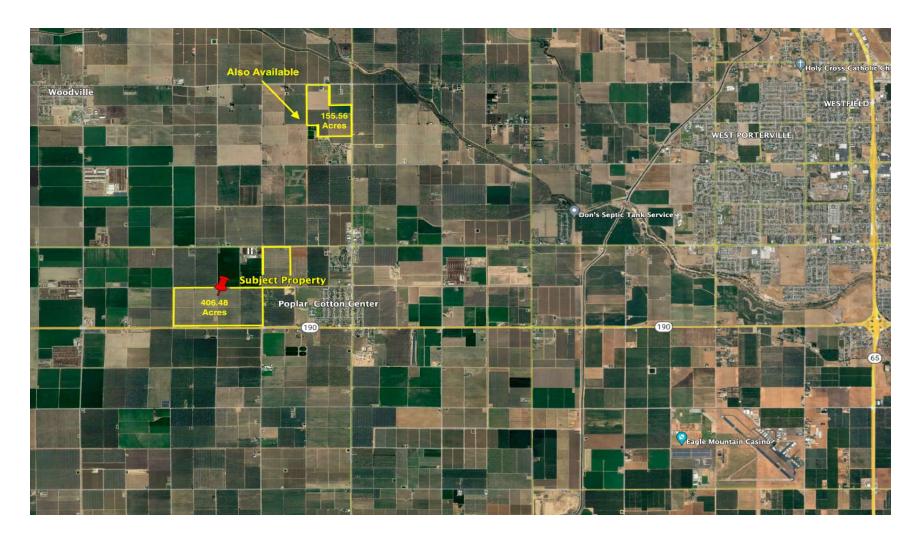

#### PROPERTY DETAILS

Address: Ave 152 and Road 184, Porterville, CA

**APN:** 237-010-015, 236-220-002, 236-220-003

**Acreage:** 407.21 +/- Acres

**Plantings:** 240 +/- Acres - 6th Leaf Independence Variety Almonds Planted in 2018 on Viking Rootstock.

162 +/- Acres - 6th Leaf Nonpareil/Monterey Variety Almonds Planted in 2018 on Hansen Rootstock.

Tree Spacing: 20x14

**Water:** Property is located within and receives surface water from Lower Tule River Irrigation District. Water is delivered via

www.sgma.water.ca.gov/portal/

For additional information on the Lower Tule River Groundwater Sustainability Agency, please visit: https://www.tulesgma.com or http://www.ltrid.org/

**Sales Price:** \$13,371,930.00 | \$33,000.00 Per Acre