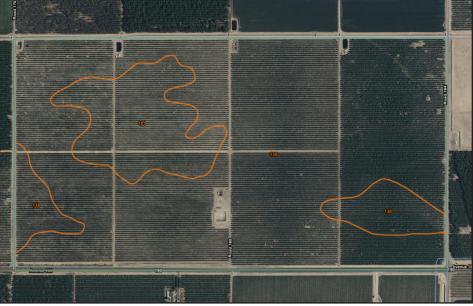

#### **SOIL MAP**

**Map Unit Symbol** 101:

Akers-Akers, Saline-sodic, complex; 0-2% slopes

130:

Nord fine sandy loam, 0-2% slopes

138:

Tujunga loamy sand, 0-2% slopes

Map Unit Symbol 114: Exeter Loam; 0-2% slopes

130:

Nord fine sandy loam, 0-2% slopes

137:

Tagus Loam, 0-2% slopes