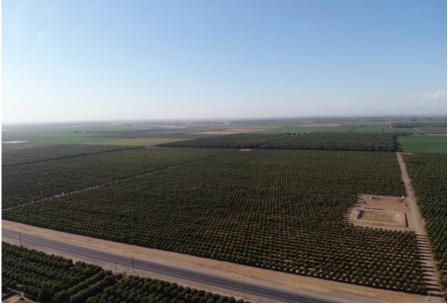

#### PROPERTY DETAILS

Address: Ave 152 and Road 184, Porterville, CA

**APN:** 237-010-015, 236-220-002, 236-220-003

**Acreage:** 407.21 +/- Acres

**Plantings:** 240 +/- Acres - 6th Leaf Independence Variety Almonds Planted in 2018 on Viking Rootstock.

162 +/- Acres - 6th Leaf Nonpareil/Monterey Variety Almonds Planted in 2018 on Hansen Rootstock.

Tree Spacing: 20x14

**Water:** Property is located within and receives surface water from Lower Tule River Irrigation District. Water is delivered via