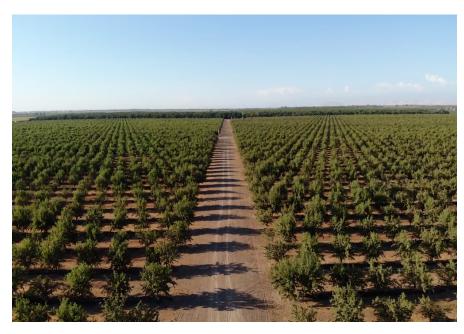

#### PROPERTY DETAILS

Address: Ave 152 and Road 184, Porterville, CA

**APN:** 237-010-015, 236-220-002, 236-220-003

**Acreage:** 407.21 +/- Acres

**Plantings:** 240 +/- Acres - 6th Leaf Independence Variety Almonds Planted in 2018 on Viking Rootstock.

162 +/- Acres - 6th Leaf Nonpareil/Monterey Variety Almonds Planted in 2018 on Hansen Rootstock.

Tree Spacing: 20x14

**Water:** Property is located within and receives surface water from Lower Tule River Irrigation District. Water is delivered via