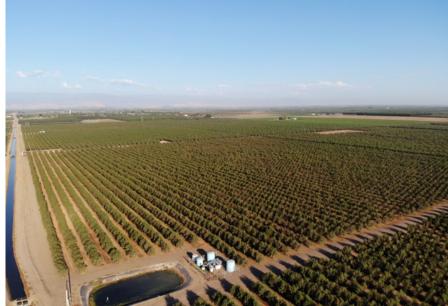

162 +/- Acres - 6th Leaf Nonpareil/Monterey Variety Almonds Planted in 2018 on Hansen Rootstock.

Tree Spacing: 20x14

**Water:** Property is located within and receives surface water from Lower Tule River Irrigation District. Water is delivered via

five (5) turnouts that gravity feed into standpipes equipped with a 10hp lift pumps. The property is also irrigated by three

electric pumps/wells (75hp, 60hp, 40hp) with an additional well recently drilled and awaiting the install of a

350 hp electric pump, shaft and bowls.

**Irrigation:** Orchard is irrigated via single line drip and equipped with sand media filtration systems.

Groundwater Disclosure: Sustainable Groundwater Management Act (SGMA) requires groundwater basins to be sustainable by 2040. SGMA requires a Groundwater Sustainability Plan (GSP) by 2020. Said plans may limit ground water pumping. For more information please visit the SGMA website at