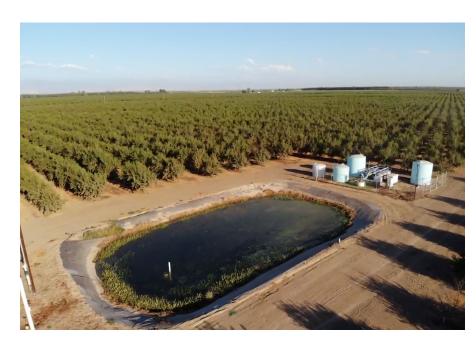

five (5) turnouts that gravity feed into standpipes equipped with a 10hp lift pumps. The property is also irrigated by three

electric pumps/wells (75hp, 60hp, 40hp) with an additional well recently drilled and awaiting the install of a

350 hp electric pump, shaft and bowls.

**Irrigation:** Orchard is irrigated via single line drip and equipped with sand media filtration systems.

Groundwater Disclosure: Sustainable Groundwater Management Act (SGMA) requires groundwater basins to be sustainable by 2040. SGMA requires a Groundwater Sustainability Plan (GSP) by 2020. Said plans may limit ground water pumping. For more information please visit the SGMA website at