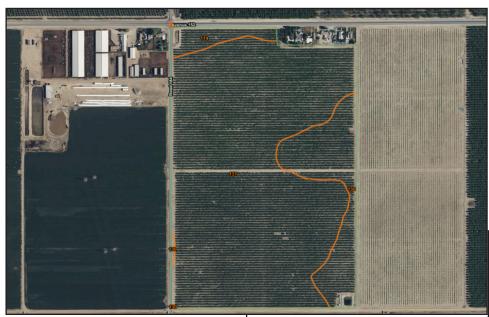

#### **SOIL MAP**

**Map Unit Symbol** 101:

Akers-Akers, Saline-sodic, complex; 0-2% slopes

130:

Nord fine sandy loam, 0-2% slopes

138:

Tujunga loamy sand, 0-2% slopes

Map Unit Symbol 114: Exeter Loam; 0-2% slopes

130:

Nord fine sandy loam, 0-2% slopes

137:

Tagus Loam, 0-2% slopes