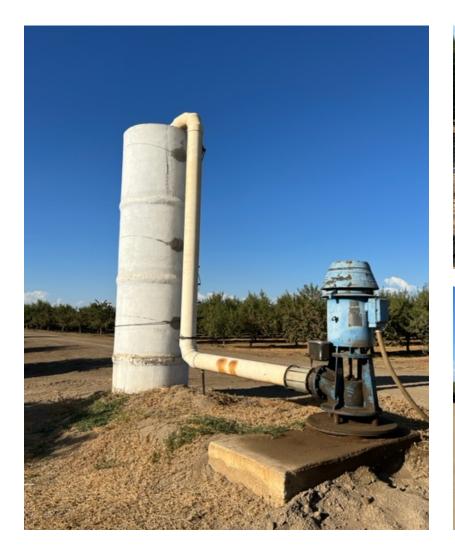

162 +/- Acres - 6th Leaf Nonpareil/Monterey Variety Almonds Planted in 2018 on Hansen Rootstock.

Tree Spacing: 20x14

**Water:** Property is located within and receives surface water from Lower Tule River Irrigation District. Water is delivered via

five (5) turnouts that gravity feed into standpipes equipped with a 10hp lift pumps. The property is also irrigated by three

electric pumps/wells (75hp, 60hp, 40hp) with an additional well recently drilled and awaiting the install of a

350 hp electric pump, shaft and bowls.

**Irrigation:** Orchard is irrigated via single line drip and equipped with sand media filtration systems.

Groundwater Disclosure: Sustainable Groundwater Management Act (SGMA) requires groundwater basins to be sustainable by 2040. SGMA requires a Groundwater Sustainability Plan (GSP) by 2020. Said plans may limit ground water pumping. For more information please visit the SGMA website at