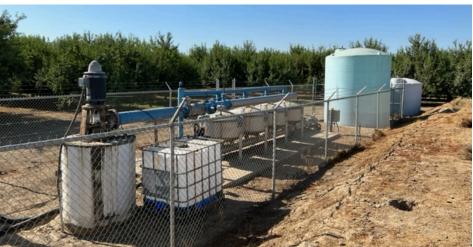

five (5) turnouts that gravity feed into standpipes equipped with a 10hp lift pumps. The property is also irrigated by three

electric pumps/wells (75hp, 60hp, 40hp) with an additional well recently drilled and awaiting the install of a

350 hp electric pump, shaft and bowls.

**Irrigation:** Orchard is irrigated via single line drip and equipped with sand media filtration systems.

Groundwater Disclosure: Sustainable Groundwater Management Act (SGMA) requires groundwater basins to be sustainable by 2040. SGMA requires a Groundwater Sustainability Plan (GSP) by 2020. Said plans may limit ground water pumping. For more information please visit the SGMA website at