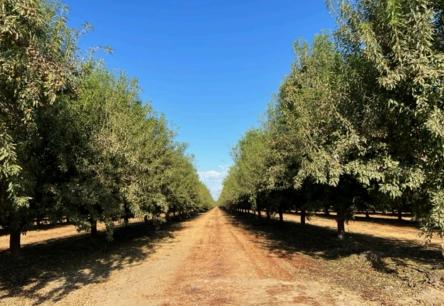

#### PROPERTY DETAILS

Address: Ave 152 and Road 184, Porterville, CA

**APN:** 237-010-015, 236-220-002, 236-220-003

**Acreage:** 407.21 +/- Acres

**Plantings:** 240 +/- Acres - 6th Leaf Independence Variety Almonds Planted in 2018 on Viking Rootstock.

162 +/- Acres - 6th Leaf Nonpareil/Monterey Variety Almonds Planted in 2018 on Hansen Rootstock.

Tree Spacing: 20x14

**Water:** Property is located within and receives surface water from Lower Tule River Irrigation District. Water is delivered via