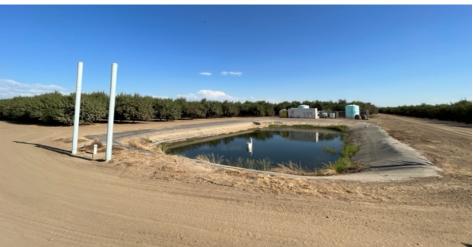

five (5) turnouts that gravity feed into standpipes equipped with a 10hp lift pumps. The property is also irrigated by three

electric pumps/wells (75hp, 60hp, 40hp) with an additional well recently drilled and awaiting the install of a

350 hp electric pump, shaft and bowls.

**Irrigation:** Orchard is irrigated via single line drip and equipped with sand media filtration systems.

Groundwater Disclosure: Sustainable Groundwater Management Act (SGMA) requires groundwater basins to be sustainable by 2040. SGMA requires a Groundwater Sustainability Plan (GSP) by 2020. Said plans may limit ground water pumping. For more information please visit the SGMA website at