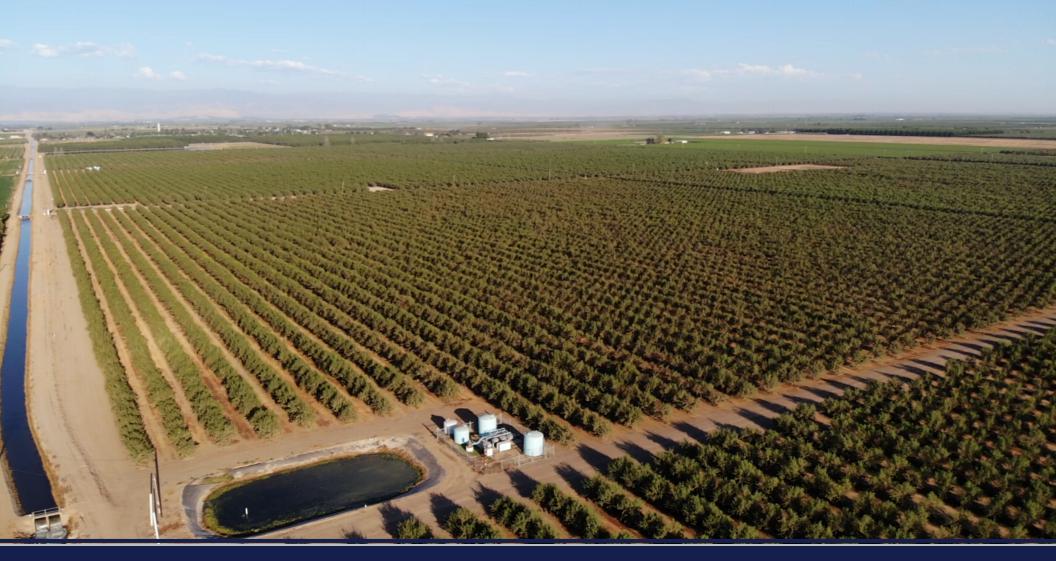

407 Acres - Almonds | Porterville, CA

Property For Sale

1005 N Demaree Street Visalia, California 93291 O | 559.754.3020 F | 559.429.4016 www.mdgre.com GRAHAM & ASSOCIATES

to learn more, visit: www.mdgre.com

#### PROPERTY DETAILS

Address: Ave 152 and Road 184, Porterville, CA

**APN:** 237-010-015, 236-220-002, 236-220-003

**Acreage:** 407.21 +/- Acres

**Plantings:** 240 +/- Acres - 6th Leaf Independence Variety Almonds Planted in 2018 on Viking Rootstock.

162 +/- Acres - 6th Leaf Nonpareil/Monterey Variety Almonds Planted in 2018 on Hansen Rootstock.

Tree Spacing: 20x14

**Water:** Property is located within and receives surface water from Lower Tule River Irrigation District. Water is delivered via