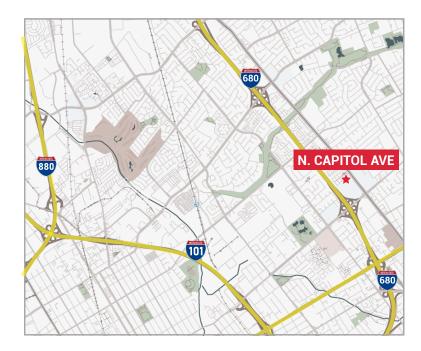

# **HIGHLIGHTS**

- Convenient Access to Major Highways (I-680, US-101, I-880)
- Close Proximity to Shopping, Dining, and Residential Neighborhoods