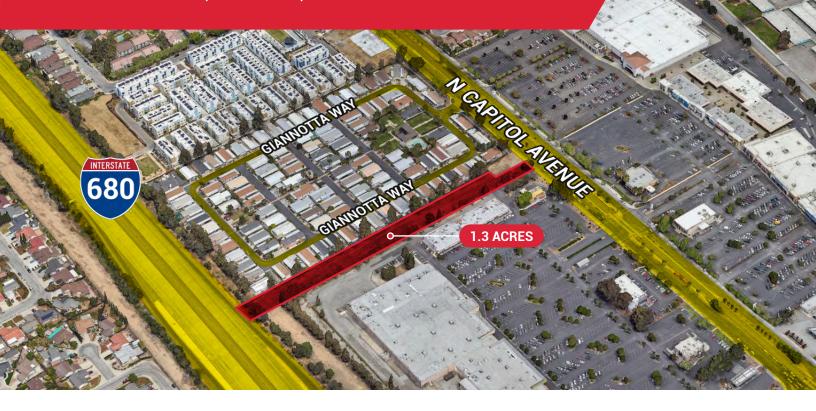

## FOR SALE OR LEASE | PRIME COMMERCIAL LAND N. CAPITOL AVENUE, SAN JOSE, CA 95133

# **AVAILABLE**

1.3 Acres of Commercial Land