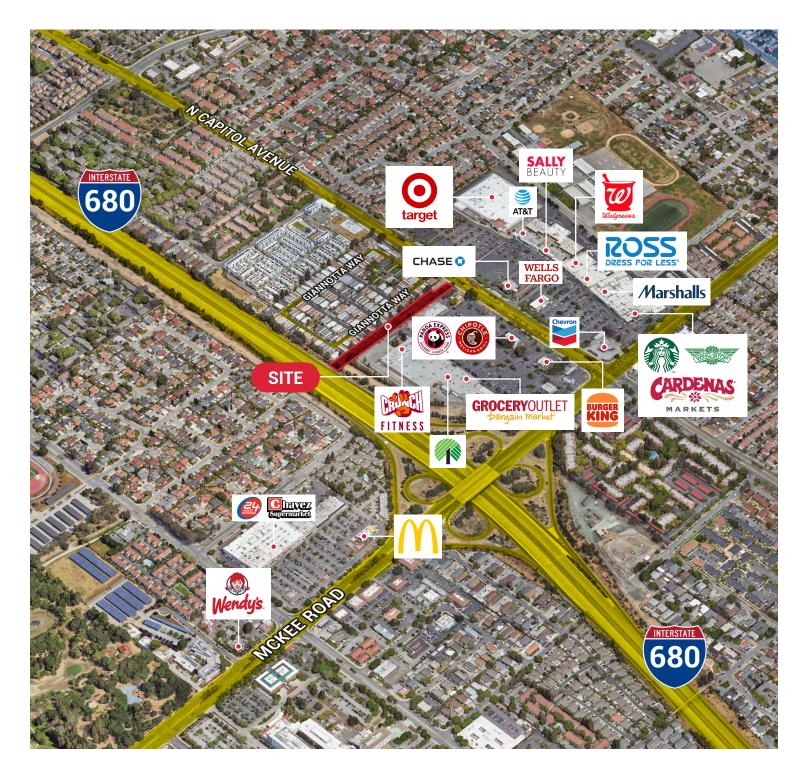

# **HIGHLIGHTS**

- Convenient Access to Major Highways (I-680, US-101, I-880)
- Close Proximity to Shopping, Dining, and Residential Neighborhoods