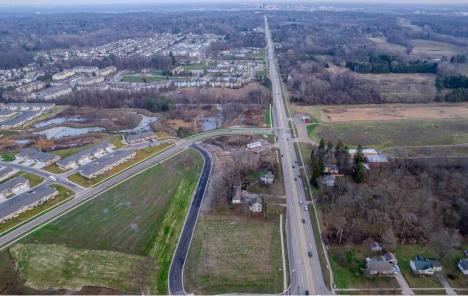

#### **LOCATION OVERVIEW**

Lake Michigan Drive NW is one of the busiest commercial corridors in Grand Rapids, offering both high visibility and traffic flow for businesses. The area is experiencing significant growth and revitalization, particularly with the addition of Waterford Village and surrounding developments, making this property an excellent location for those looking to capitalize on Grand Rapids' expanding urban landscape.

#### PROPERTY HIGHLIGHTS

- Prime Location: Direct frontage on Lake Michigan Drive NW, providing unparalleled visibility and access.
- High Traffic Exposure: Positioned along a major commercial route with heavy daily traffic, ideal for retail or office spaces seeking high foot and vehicle traffic.
- Adjacent to Waterford Village: A new residential community with 250 multi-family units, providing a steady customer base for businesses in the area.
- Expanding Commercial Hub: Directly next to new office and retail developments, offering the opportunity to integrate into a growing commercial district.
- Flexible Development Options: Ideal for a variety of uses including retail, office, or mixed-use development. Zoned for commercial/mixed-use development to suit your business needs.

## **PROPERTY PHOTOS**

## 3535 LAKE MICHIGAN DRIVE NORTHWEST