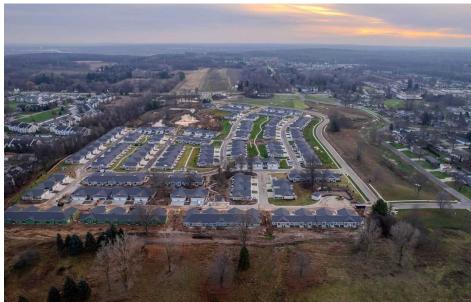

#### **LOCATION OVERVIEW**

Lake Michigan Drive NW is one of the busiest commercial corridors in Grand Rapids, offering both high visibility and traffic flow for businesses. The area is experiencing significant growth and revitalization, particularly with the addition of Waterford Village and surrounding developments, making this property an excellent location for those looking to capitalize on Grand Rapids' expanding urban landscape.

#### PROPERTY HIGHLIGHTS

- Prime Location: Direct frontage on Lake Michigan Drive NW, providing unparalleled visibility and access.
- High Traffic Exposure: Positioned along a major commercial route with heavy daily traffic, ideal for retail or office spaces seeking high foot and vehicle traffic.
- Adjacent to Waterford Village: A new residential community with 250 multi-family units, providing a steady customer base for businesses in the area.
- Expanding Commercial Hub: Directly next to new office and retail developments, offering the opportunity to integrate into a growing commercial district.
- Flexible Development Options: Ideal for a variety of uses including retail, office, or mixed-use development. Zoned for commercial/mixed-use development to suit your business needs.

## **PROPERTY PHOTOS**

## 3535 LAKE MICHIGAN DRIVE NORTHWEST