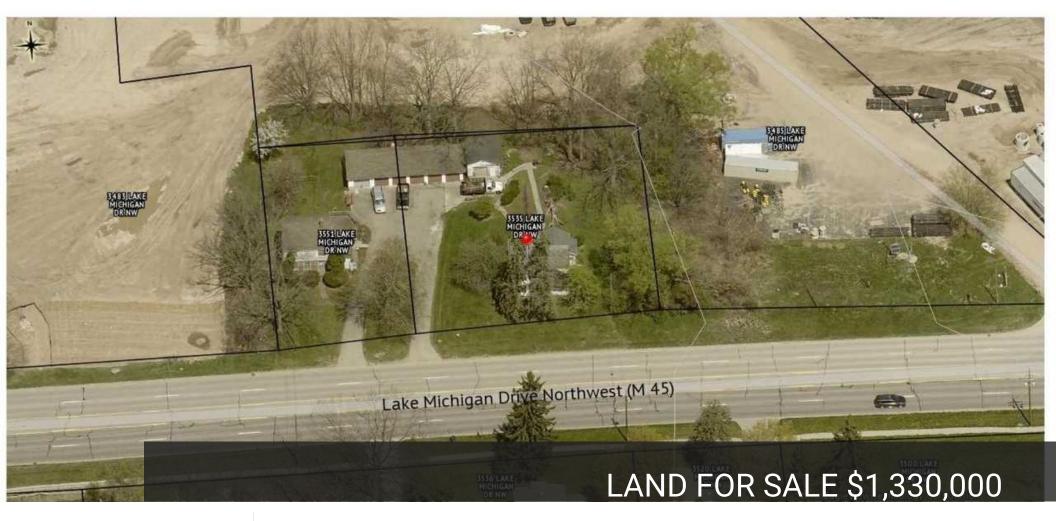

# **COMMERCIAL LAND FOR SALE**

3535 LAKE MICHIGAN DRIVE NORTHWEST, GRAND RAPIDS, MI 49534

#### **OFFERING SUMMARY**

**PRICE**: \$1,330,000

LOT SIZE: 1.0 Acres

**ZONING:** Mixed-Use DEV

**APN:** 41-13-20-401-002 and 41-13-20-401-003

#### PROPERTY OVERVIEW

This prime 1-acre parcel located at 3535 & 3551 Lake Michigan Drive NW offers an exceptional opportunity for retail, office, or mixed-use development. Situated on the former Lincoln Lakes golf course, the property boasts outstanding visibility and direct access to Lake Michigan Drive, one of Grand Rapids' key commercial corridors. The site is strategically positioned adjacent to new commercial office and retail developments, making it ideal for businesses seeking exposure in a rapidly growing area.