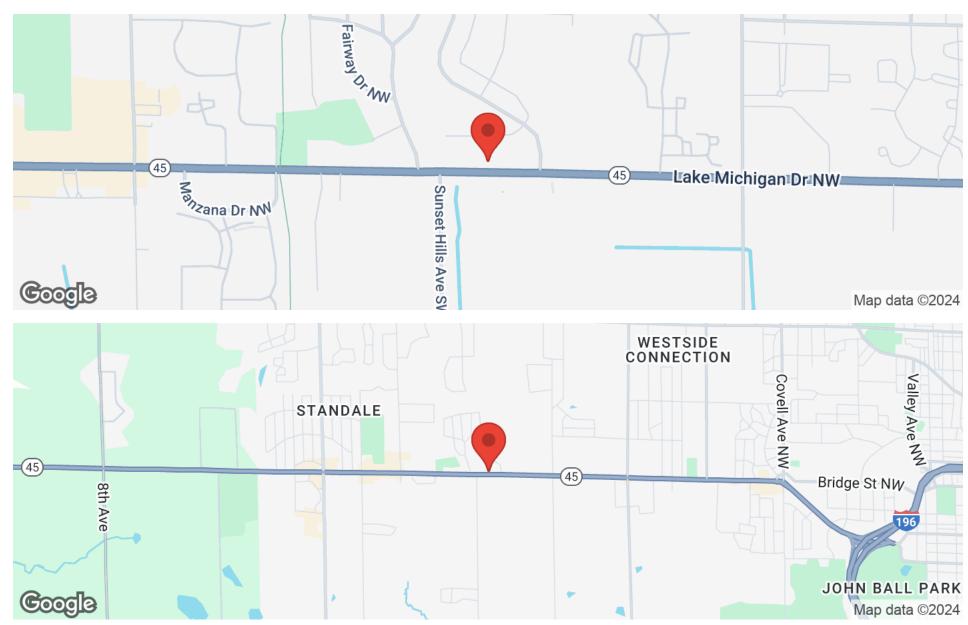

# **LOCATION MAPS**

## 3535 LAKE MICHIGAN DRIVE NORTHWEST

KELLER WILLIAMS WEST 4301 Canal Avenue Southwest Grandville, MI 49418

Each Office Independently Owned and Operated