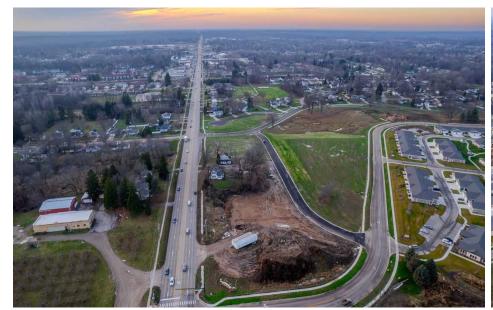

#### PROPERTY OVERVIEW

This prime 1-acre parcel located at 3535 & 3551 Lake Michigan Drive NW offers an exceptional opportunity for retail, office, or mixed-use development. Situated on the former Lincoln Lakes golf course, the property boasts outstanding visibility and direct access to Lake Michigan Drive, one of Grand Rapids' key commercial corridors. The site is strategically positioned adjacent to new commercial office and retail developments, making it ideal for businesses seeking exposure in a rapidly growing area.

With its prime location and zoning flexibility, the land offers significant potential for a wide range of commercial applications, including flagship retail stores, office spaces, or a mixed-use development to complement the surrounding growth.

#### PROPERTY HIGHLIGHTS

- Prime Location: Direct frontage on Lake Michigan Drive NW, providing unparalleled visibility and access.
- High Traffic Exposure: Positioned along a major commercial route with heavy daily traffic, ideal for retail or office spaces seeking high foot and vehicle traffic.
- Adjacent to Waterford Village: A new residential community with 250 multi-family units, providing a steady customer base for businesses in the area.
- Expanding Commercial Hub: Directly next to new office and retail developments, offering the opportunity to integrate into a growing commercial district.
- Flexible Development Options: Ideal for a variety of uses including retail, office, or mixed-use development. Zoned for commercial/mixed-use development to suit your business needs.

## **PROPERTY PHOTOS**

## 3535 LAKE MICHIGAN DRIVE NORTHWEST