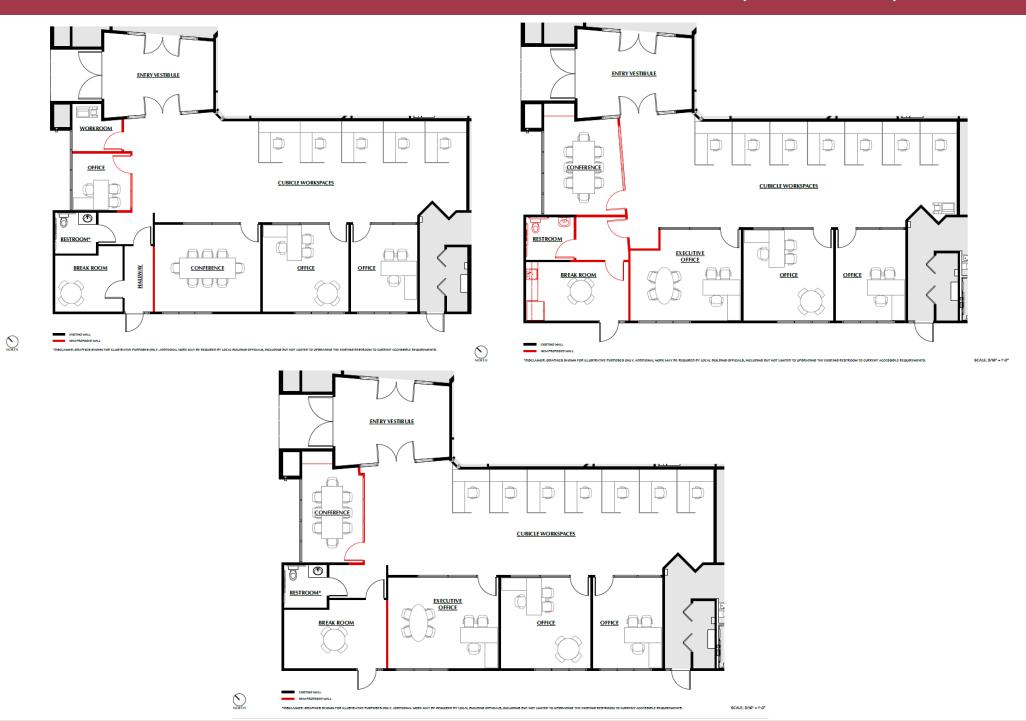

## **PROPERTY DETAILS**

• SPACE AVAILABLE: +/- 2,164 SF

• LEASE TYPE: NNN

• **RENT:** \$1.55 PSF

SHELL CONDITION

READY FOR USE

\*SUBJECT TO TENANT IMPROVEMENTS

- UTILITIES INCLUDED IN RENT PRICE (EXCLUDES ELECTRICITY)
- LOCATED ADJACENT TO COAST HILLS CREDIT
   UNION
- AMPLE PARKING ON SITE
- EASY ACCESS FROM PUEBLO AVE AND
   EL CAMINO REAL
- LOCATED NEAR CA-HWY 101 ON & OFF RAMPS
- SIGNAGE OPPORTUNITIES AVAILABLE