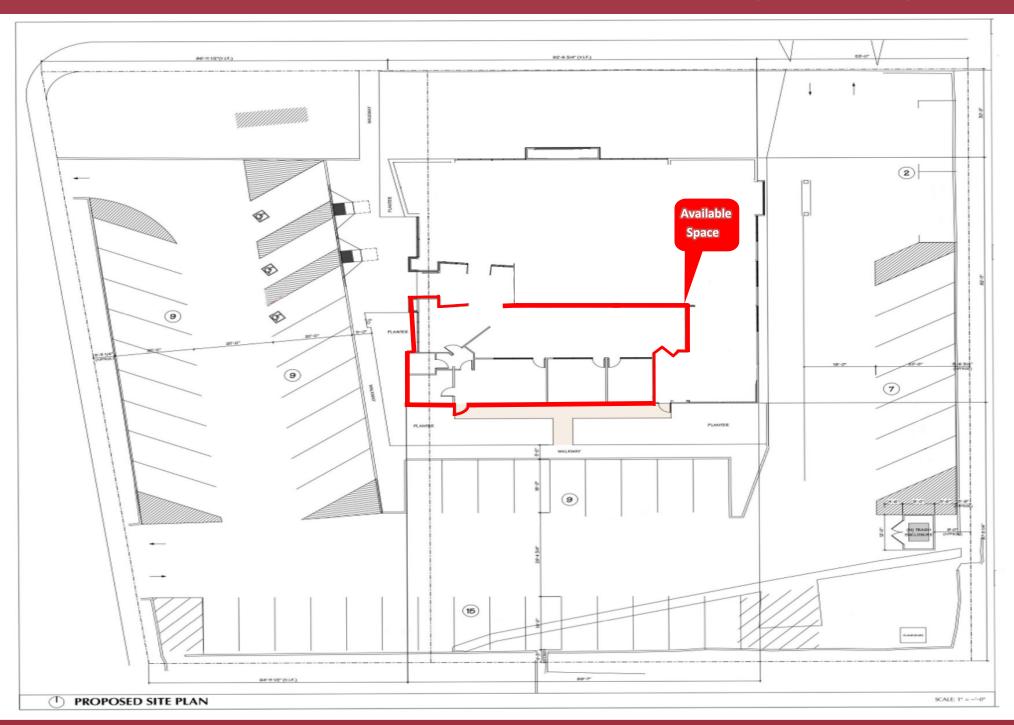

## **PROPERTY DETAILS**

• SPACE AVAILABLE: +/- 2,164 SF

• LEASE TYPE: NNN

• **RENT:** \$1.55 PSF

SHELL CONDITION

READY FOR USE

\*SUBJECT TO TENANT IMPROVEMENTS

- UTILITIES INCLUDED IN RENT PRICE (EXCLUDES ELECTRICITY)
- LOCATED ADJACENT TO COAST HILLS CREDIT
   UNION
- AMPLE PARKING ON SITE
- EASY ACCESS FROM PUEBLO AVE AND
   EL CAMINO REAL
- LOCATED NEAR CA-HWY 101 ON & OFF RAMPS
- SIGNAGE OPPORTUNITIES AVAILABLE