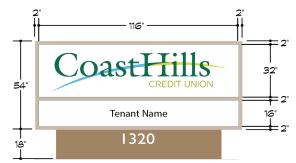

\*The double-sided monument sign will be perpendicular to El Camino Real

## **Conceptual Rendering**

\*This design is subject to change