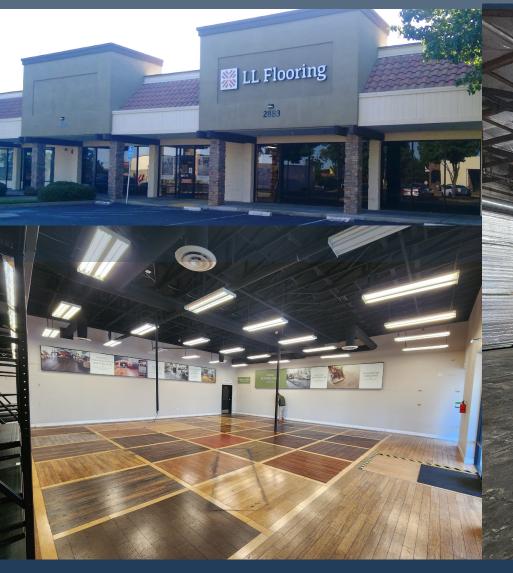

### 2859 ZINFANDEL

Former LL Flooring Large Open Floorplan Retail Showroom Warehouse w/ Roll Up door Prime End Cap Location

Lease Rate \$1.85/SF + NNN NNN's estimated at \$0.65/SF