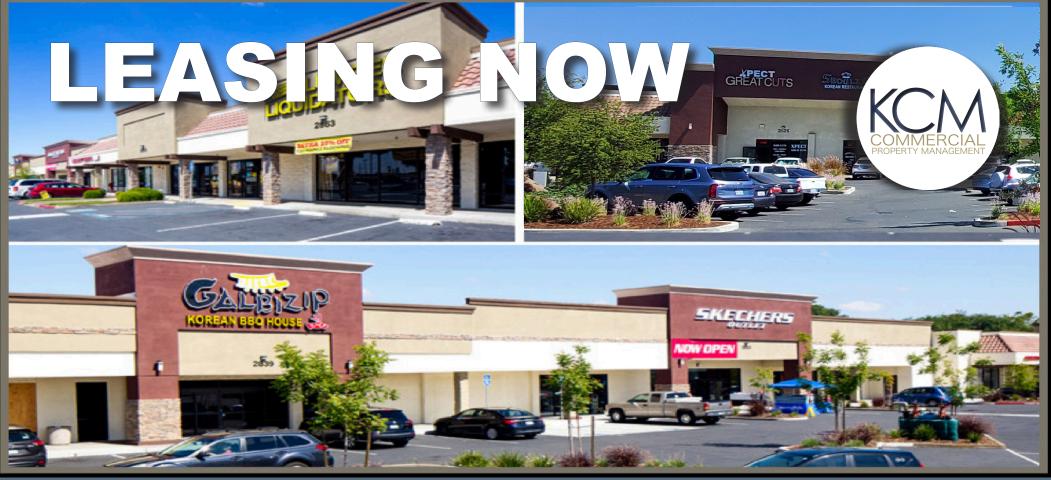

# ZINFANDEL VILLAGE PHOTOS & PHOTOS & PHOTOS & PHOTOS & PROPERTY DETAILS

#### **Property Details & Highlights**

- •2nd Gen Salon +/- 1400 SF
- Former LL Flooring Showroom & Warehouse 7833SF
- Highly Visible Monument Signage Available
- \$4.2M Exterior Remodel completed in 2017

- +/- 6,264 SF 2nd Gen Restaurant
- Ample Parking
- New Starbucks location drive thru traffice
- Skecher's shoe store anchor