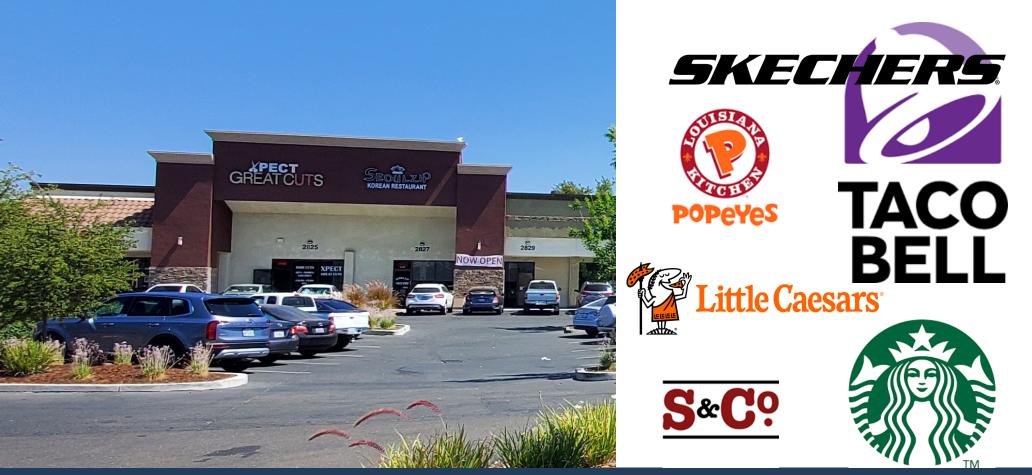

- +/- 6,264 SF 2nd Gen Restaurant
- Ample Parking
- New Starbucks location drive thru traffice
- Skecher's shoe store anchor

### SHOPPING CENTER

#### ZINFANDEL VILLAGE SHOPPING CENTER OVERVIEW AVAILABLE UNITS