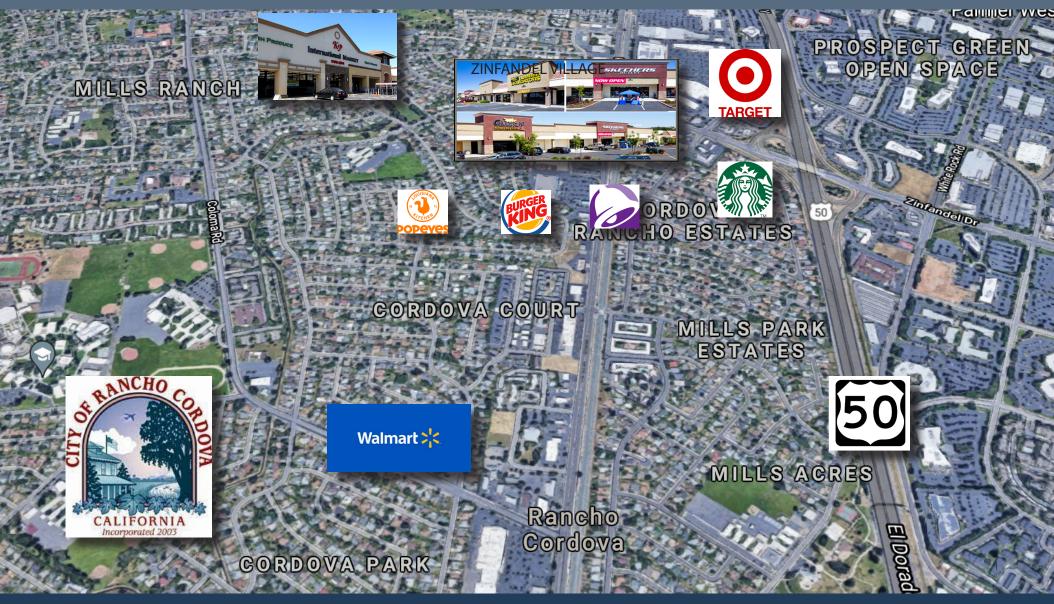

Monument Signage Available
- \$4.2M Exterior Remodel completed in 2017

- +/- 6,264 SF 2nd Gen Restaurant
- Ample Parking
- New Starbucks location drive thru traffice
- Skecher's shoe store anchor

#### RETAIL SPACE | FOR LEASE

### 2825 ZINFANDEL

Former Salon Salon stations open concept Shampoo bowls in rear Office and breakroom

#### Lease Rate \$1.60/SF + NNN NNN's estimated at \$0.65/SF

#### RETAIL SPACE | FOR LEASE

### 2859 ZINFANDEL



Former LL Flooring Large Open Floorplan Retail Showroom Warehouse w/ Roll Up door Prime End Cap Location

Lease Rate \$1.85/SF + NNN NNN's estimated at \$0.65/SF

#### RETAIL SPACE | FOR LEASE

### SHOPPING CENTER



#### ZINFANDEL VILLAGE SHOPPING CENTER OVERVIEW AVAILABLE UNITS

## ZINFANDEL VILLAGE LOCATION AERIAL

#### RETAIL SPACE | FOR LEASE



The information in this document was obtained from sources we deem reliable, however, no warranty or representation, expressed or implied, is made as to the accuracy of the information contained herein.