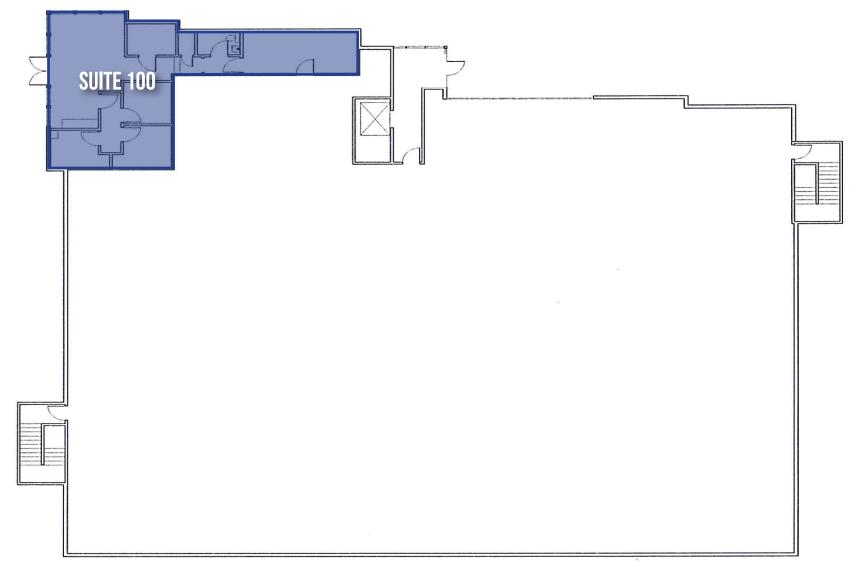

# **AVAILABLE SUITES**

| FLOOR | SUITE | SF    | RATE       | ТҮРЕ                                                           |
|-------|-------|-------|------------|----------------------------------------------------------------|
| 1     | 100   | 1,152 | \$2.50 PSF | Retail - Open Area, (4) Offices, Restroom                      |
| 3     | 310   | 1,411 | \$2.15 PSF | Office - Reception, (6) Offices, Conference Room               |
|       | 314   | 707   | \$2.15 PSF | Office - Reception, (2) Offices                                |
|       | 320   | 647   | \$2.15 PSF | Office - Reception, (2) Offices                                |
|       | 322   | 1,518 | \$2.15 PSF | Office - Reception, Waiting Room, (3) Offices, Conference Room |
|       | 326   | 1,520 | \$2.15 PSF | Office - Reception, (6) Offices, Conference Room               |

# **FIRST FLOOR PLAN**

\*NOT TO SCALE\*

For more information contact:

SHEVA HOSSEINZADEH CBC Blair | Principal T: 562.400.5949 | O: 562.548.7410 BRE #01922147 sheva@cbcblair.com PATRICK MICHEL CBC Blair | Vice President T: 323.594.0284 | O: 562.548.7414 BRE #01924800 patrick@cbcblair.com