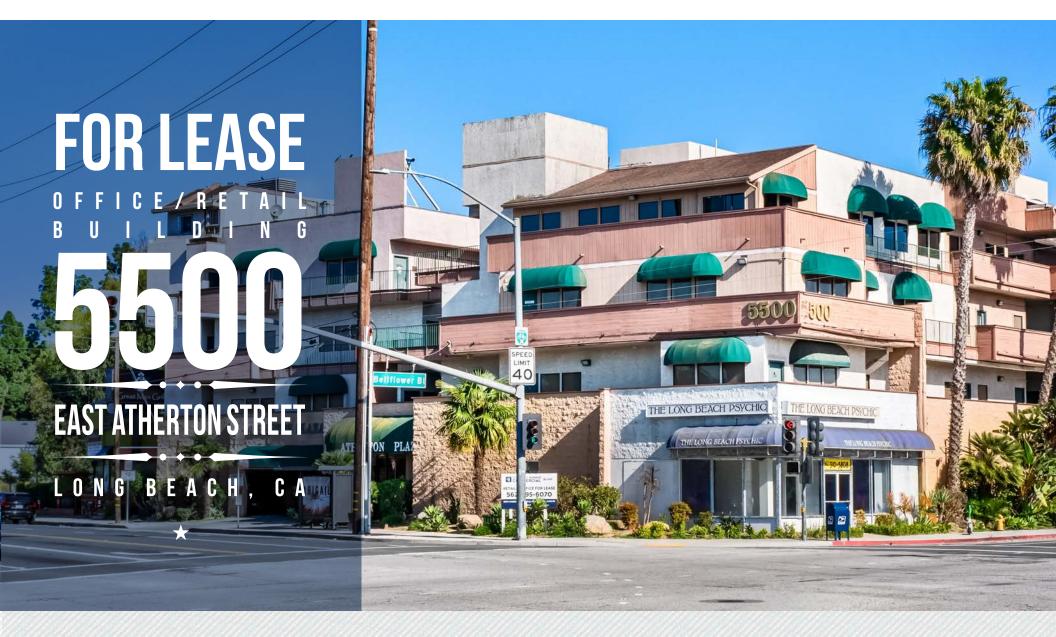

# **BUILDING DESCRIPTION**

| Address:                          | 5500 East Atherton Street<br>Long Beach, CA 90815    |
|-----------------------------------|------------------------------------------------------|
| Office Available:<br>Asking Rate  | 707 SF - 1,520 SF<br>\$2.15 PSF - Full Service Gross |
| Retail Available:<br>Asking Rate: | 1,152 SF<br>\$2.50 PSF - Modified Gross              |
| Zoning:                           | LBCCA                                                |
| <b>Building Size:</b>             | 29,297 SF                                            |
| Year Built:                       | 1980                                                 |
| Parking Available                 | 75 Spaces                                            |

# **PROPERTY DESCRIPTION**

Coldwell Banker Commercial Blair is pleased to list 5500 East Atherton Street in Long Beach For Lease. This multi-tenant mixed use property is situated on the high traffic, signalized intersection of Atherton St and Bellflower Blvd and neighboring Cal State University of Long Beach. It is minutes from the 405 Freeway and the Long Beach Airport. The building currently has seven office vacancies ranging from approximately 960 SF to 4,282 SF and one ground floor retail space totaling approximately 1,152 SF. There are three levels of onsite parking with both street level and subterranean parking consisting of 75 total parking spaces; 14 of which are for customers and 4 of which are handicap spaces.