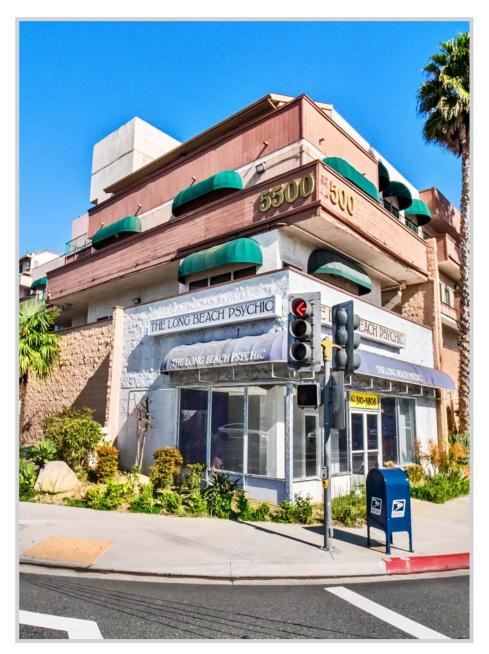

# **BUILDING DESCRIPTION**

| Address:                          | 5500 East Atherton Street<br>Long Beach, CA 90815    |
|-----------------------------------|------------------------------------------------------|
| Office Available:<br>Asking Rate  | 707 SF - 1,520 SF<br>\$2.15 PSF - Full Service Gross |
| Retail Available:<br>Asking Rate: | 1,152 SF<br>\$2.50 PSF - Modified Gross              |
| Zoning:                           | LBCCA                                                |
| <b>Building Size:</b>             | 29,297 SF                                            |
| Year Built:                       | 1980                                                 |
| Parking Available                 | 75 Spaces                                            |

# **PROPERTY DESCRIPTION**

Coldwell Banker Commercial Blair is pleased to list 5500 East Atherton Street in Long Beach For Lease. This multi-tenant mixed use property is situated on the high traffic, signalized intersection of Atherton St and Bellflower Blvd and neighboring Cal State University of Long Beach. It is minutes from the 405 Freeway and the Long Beach Airport. The building currently has seven office vacancies ranging from approximately 960 SF to 4,282 SF and one ground floor retail space totaling approximately 1,152 SF. There are three levels of onsite parking with both street level and subterranean parking consisting of 75 total parking spaces; 14 of which are for customers and 4 of which are handicap spaces.