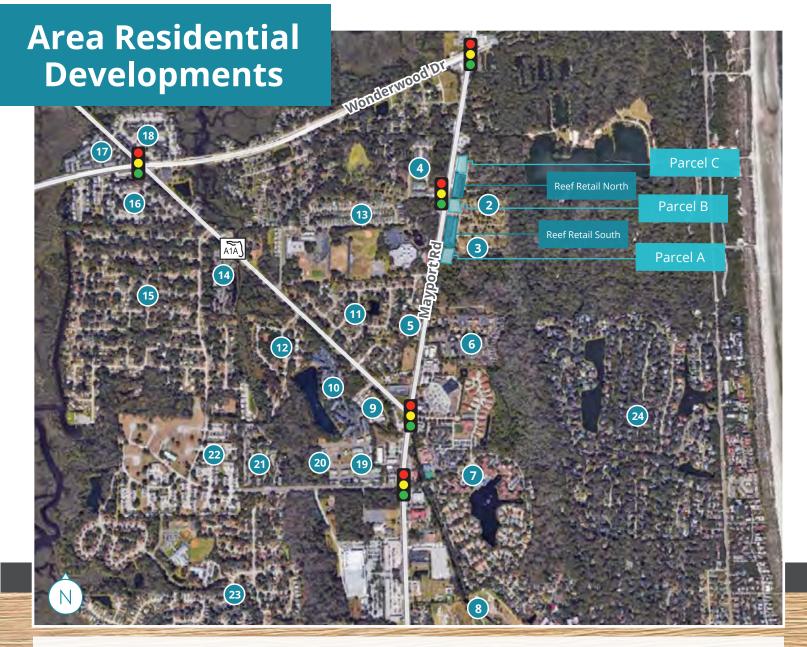

#### **Parcel C**

- Outparcel with 5,500± SF of buildable structure with drive thru
- Positioned north of Reef Retail and in front of The Reef Apartments (456 multifamily units)
- 11,300± AADT

- 1 Mayport Naval Station | Population of 34,315
- 2 Reef Luxury Apartments | 456 units
- 3 Ocean Blue Apartments | 156 units
- 4 Atlantica Apartments
- 5 The Villas at Atlantic Beach Apartments
- 6 Courtyard Townhomes
- 7 Fleet Landing Senior Living
- 8 Atlantic Beach Country Club
- 9 Haywood Estates Apartments
- 10 33East Apartment Homes
- 11 Schooners Bay Subdivision
- 12 Atlantic Beach Reserve Luxury Townhomes | 166 units

- 13 Cypress Creek Townhomes
- 14 The Park at Rossini Apartment Homes
- 15 Oak Harbor Single-Family Homes | 3,001 residents
- 16 Mayport Landing South Apartment Homes
- 17 Mallard Cove Apartments
- 18 Mayport Landing North Apartment Homes
- 19 Deerfield Lakes Condos
- 20 Athem Lakes Senior Living | 119 units
- 21 Outter Run Apartments | 192 units
- 22 Ribault Bay Village Apartments | 353 units
- 23 Cypress Landing Family Homes
- 24 Ocean Walk Single Family Homes