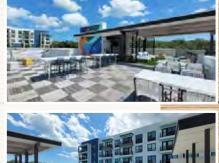

#### The Reef at Atlantic Beach

The Reef Apartments sits on 24 acres and consists of 456 units. Ocean views are visible from all units above the third floor. Just northeast of The Reef Apartments is Kathryn Abbey Hanna Park which offers 1.5 miles of oceanfront property, over 20 miles of hiking and bike trails, and a 60-acre lake. Amenities include a rooftop terrace, fitness center, pool, dog park, pet spa, car wash, bike storage, and electric vehicle charging stations.

Source: kabrgroup.com/property/the-reef-apartments

### ${igoplus}$ The Reef Apartments