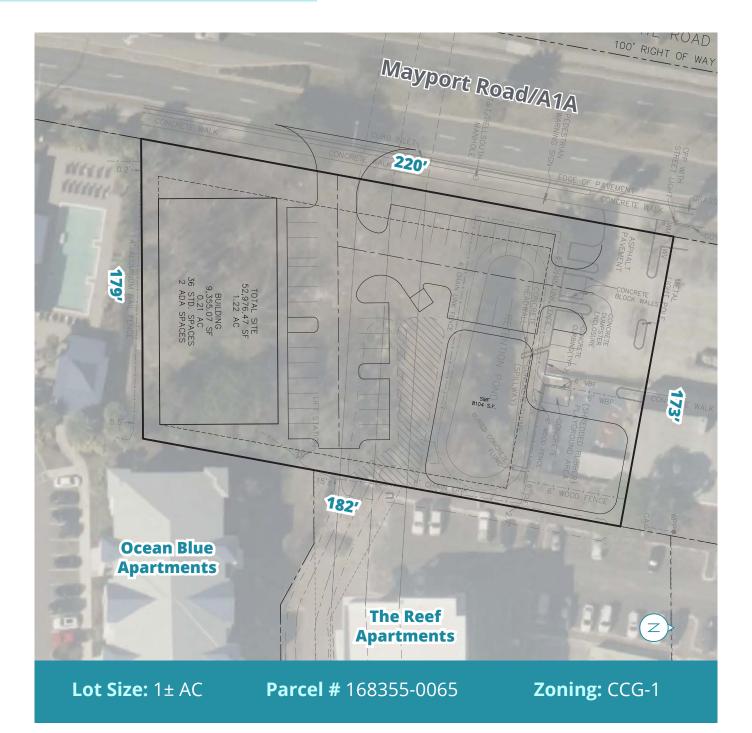

### Parcel A

- Outparcel with 9,355± SF of buildable structure
- Positioned south of Reef Retail and in front of The Reef Apartments (456 multifamily units)
- 11,300± AADT