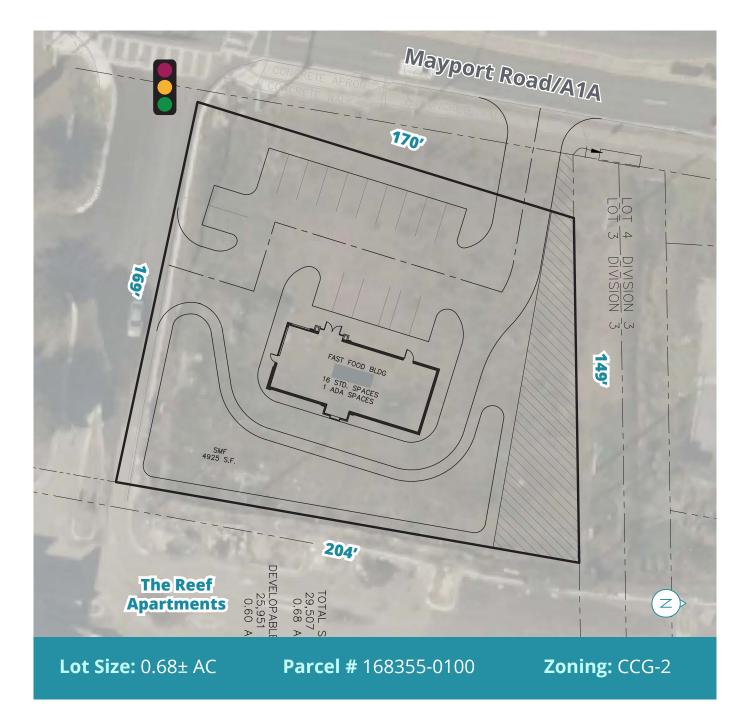

#### Parcel B

- Signalized corner outparcel with 2,500± SF of buildable structure with drive thru
- Positioned at the front main entrance in The Reef Apartments (456 multifamily units)
- 11,300± AADT