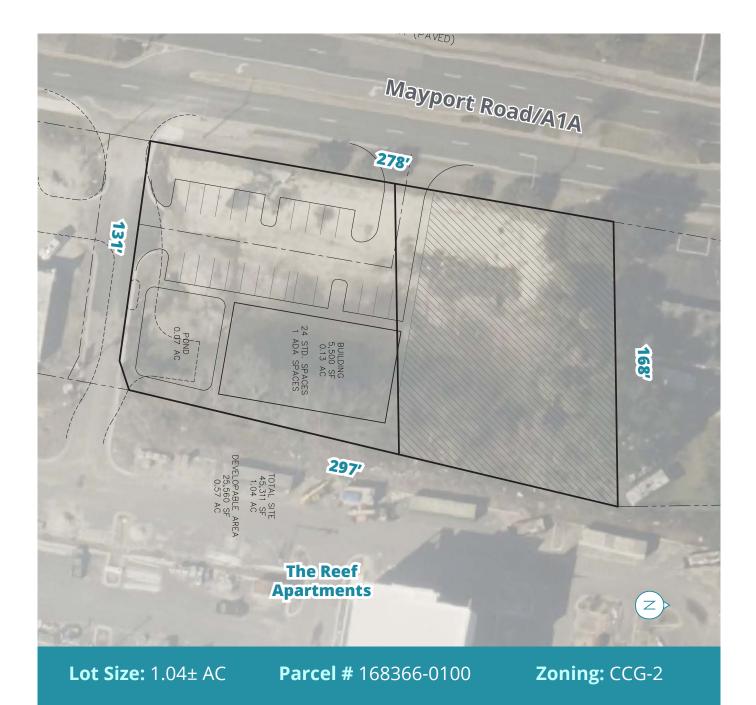

#### **Parcel C**

- Outparcel with 5,500± SF of buildable structure with drive thru
- Positioned north of Reef Retail and in front of The Reef Apartments (456 multifamily units)
- 11,300± AADT

- 1 Mayport Naval Station | Population of 34,315
- 2 Reef Luxury Apartments | 456 units
- 3 Ocean Blue Apartments | 156 units
- 4 Atlantica Apartments
- 5 The Villas at Atlantic Beach Apartments
- 6 Courtyard Townhomes
- 7 Fleet Landing Senior Living
- 8 Atlantic Beach Country Club
- 9 Haywood Estates Apartments
- 10 33East Apartment Homes
- 11 Schooners Bay Subdivision
- 12 Atlantic Beach Reserve Luxury Townhomes | 166 units