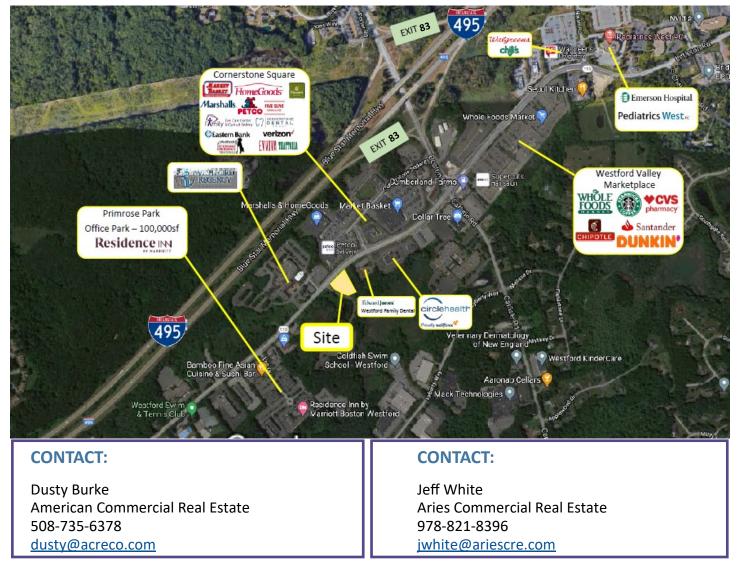

## **RETAIL SPACE AVAILABLE FOR LEASE** 210 LITTLETON RD. (RT. 110), WESTFORD, MA at Proposed **GRANITE PLACE**

Now Pre-leasing 3+ Acre Proposed 6,000 - 8,000 SF Retail Plaza in the heart of Westford's commercial corridor - Endcaps and Pad Site Opportunities - for Delivery Q3, 2023

## RETAIL SPACE AVAILABLE FOR LEASE 210 LITTLETON RD. (RT. 110), WESTFORD, MA