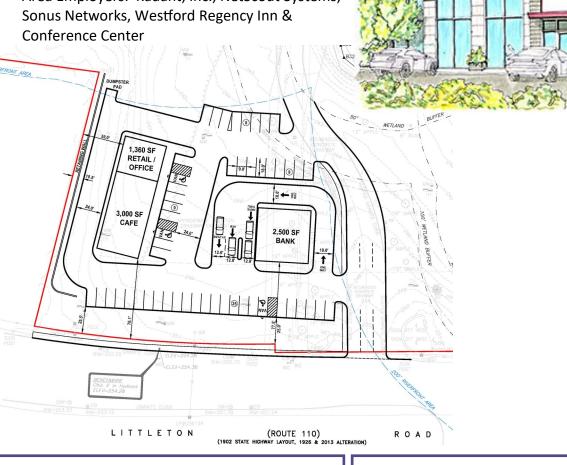

## **RETAIL SPACE AVAILABLE FOR LEASE** 210 LITTLETON RD. (RT. 110), WESTFORD, MA at Proposed **GRANITE PLACE**

Now Pre-leasing 3+ Acre Proposed 6,000 - 8,000 SF Retail Plaza in the heart of Westford's commercial corridor - Endcaps and Pad Site Opportunities - for Delivery Q3, 2023

### **FEATURES:**

- Average HH Income: \$146,000 (3-mile Radius)
- Population: 380,000 (10-mile Radius)
- Employees: 93,200 within 15 min drive-time
- Area Employers: Kadant, Inc., NetScout Systems, Sonus Networks, Westford Regency Inn & **Conference** Center