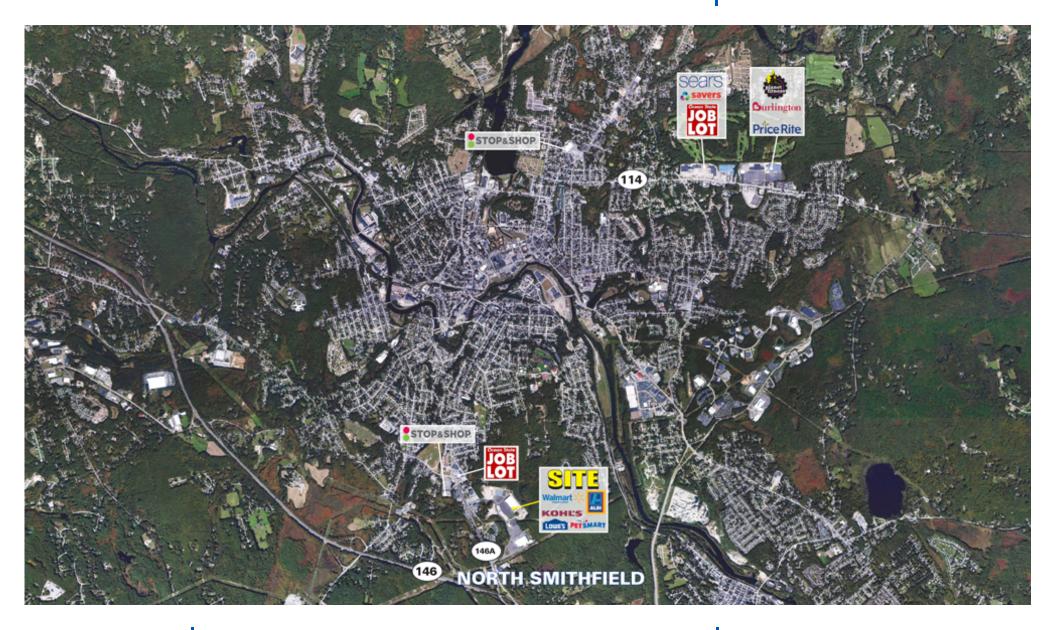

#### **PROJECT HIGHLIGHTS**

- Northern Rhode Island's premier power center
- Eddie Dowling Highway (Route 146A)
- Phase I & II now open join CVS, Denny's, Aldi, Taco Bell, Wal-Mart Supercenter, PetSmart, Aspen Dental, Firestone & Lowe's
- 2,000 SF available with Sleepy's, Verizon, and Supercuts
- Pylon Signage Available at both Northern and Southern entrances

## 2,000 SF FOR LEASE NORTH SMITHFIELD, RI

© ATLANTIC RETAIL 2021 The information above has been obtained from sources believed reliable. While we do not doubt its accuracy, we have not verified it and make no guarantee, warranty or representation about it.