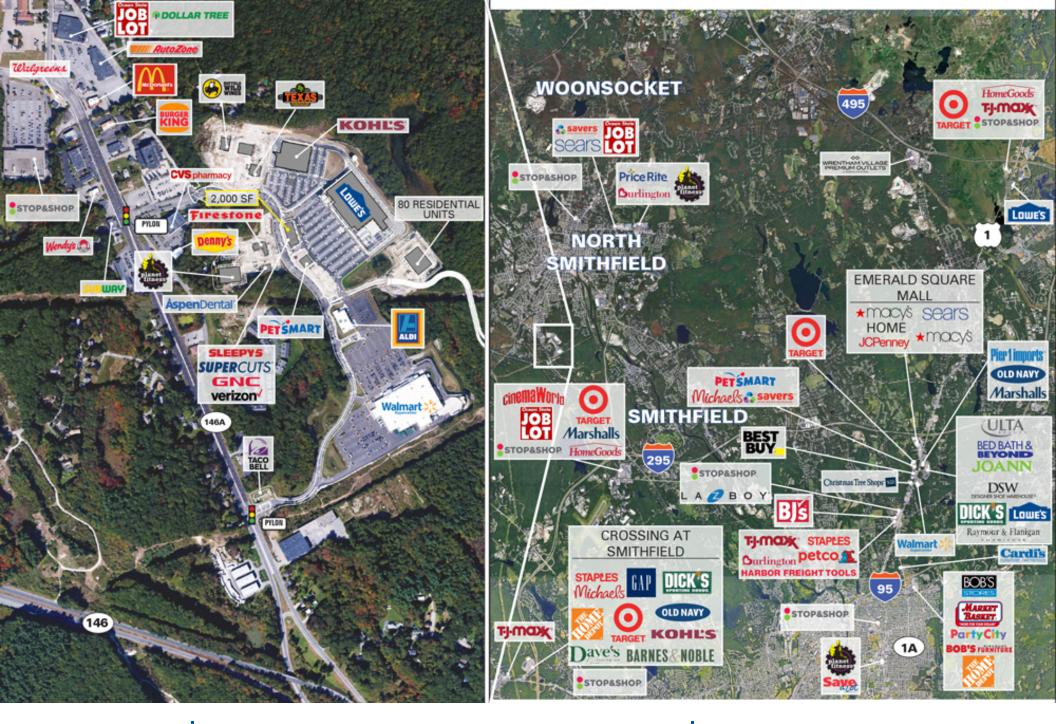

#### **PROJECT HIGHLIGHTS**

- Northern Rhode Island's premier power center
- Eddie Dowling Highway (Route 146A)
- Phase I & II now open join CVS, Denny's, Aldi, Taco Bell, Wal-Mart Supercenter, PetSmart, Aspen Dental, Firestone & Lowe's
- 2,000 SF available with Sleepy's, Verizon, and Supercuts
- Pylon Signage Available at both Northern and Southern entrances

### 2,000 SF FOR LEASE NORTH SMITHFIELD, RI

© ATLANTIC RETAIL 2021 The information above has been obtained from sources believed reliable. While we do not doubt its accuracy, we have not verified it and make no guarantee, warranty or representation about it.