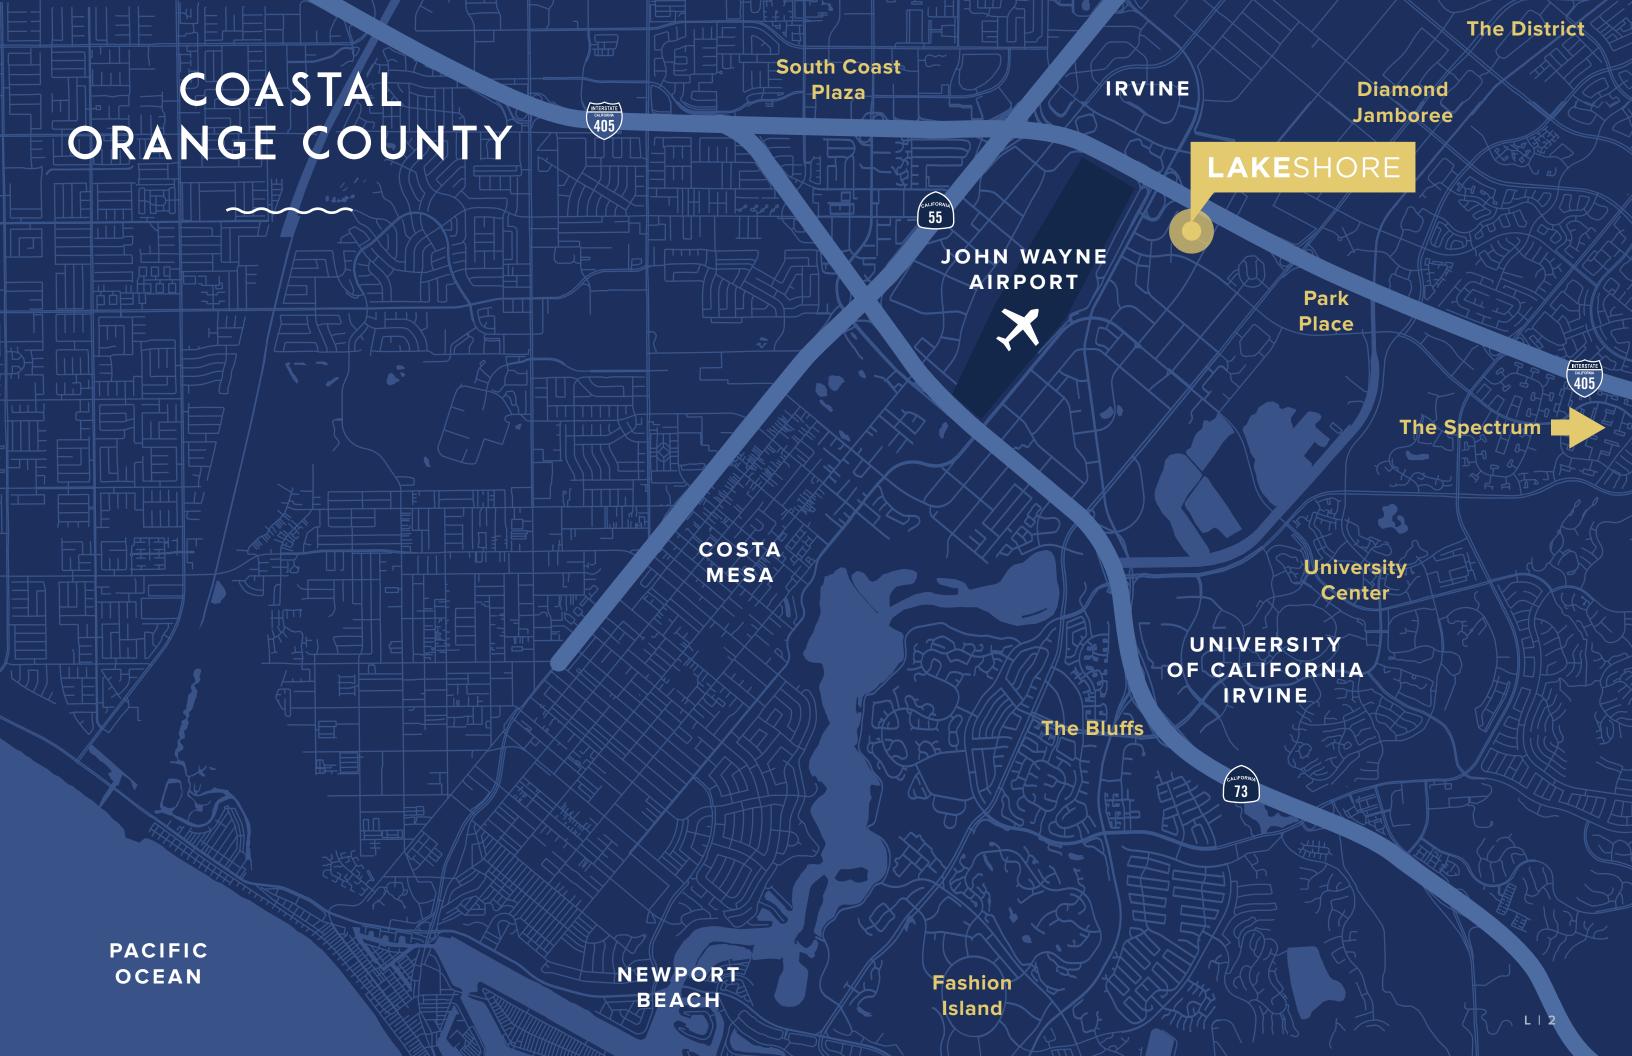

Three class-A office towers surrounded by a two acre lake with fountains and walkways

Landmark freeway identity fronting 405 and proximity to the 55 and 5 freeways

Immediate access to John Wayne Airport

Centrally located within the "Irvine Business Complex" with **immediate access to local amenities** including hotels, shopping and numerous restaurants

Beautifully landscaped including a one acre central park with bocce ball courts and people spaces