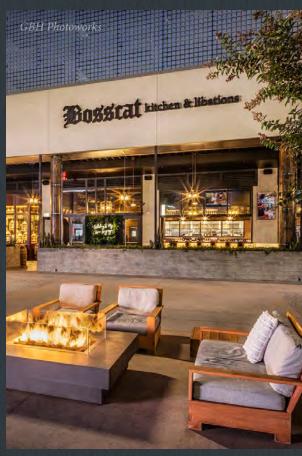

Life Time Athletic Resort

Il Fornaio, Ten, Bosscat, and Pandor **Restaurants** 

Bosscat Kitchen & Libations is home to an impressive whiskey stash of over 300 bottles, tasty American comfort food with a contemporary twist.

The menu highlights a new level of Asian flair, with an emphasis on fresh, unique, and quality ingredients. Specially trained master chefs strive to bring guests fresh, and innovative dishes.