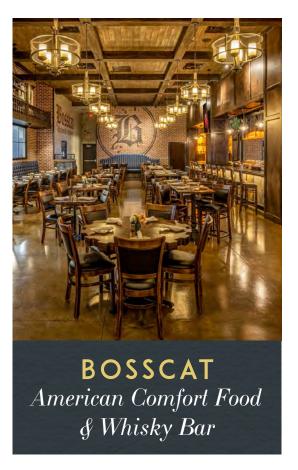

Bosscat Kitchen & Libations is home to an impressive whiskey stash of over 300 bottles, tasty American comfort food with a contemporary twist.

The menu highlights a new level of Asian flair, with an emphasis on fresh, unique, and quality ingredients. Specially trained master chefs strive to bring guests fresh, and innovative dishes.