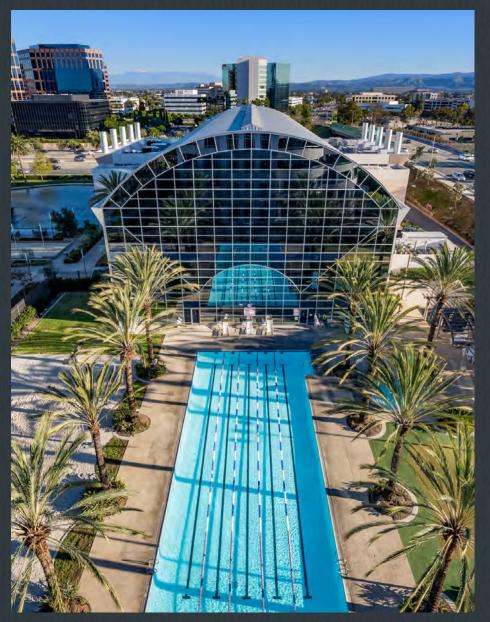

Life Time Athletic Resort

Il Fornaio, Ten, Bosscat, and Pandor **Restaurants** 

Life Time is the ultimate social and athletic destination, offering the best boutique programs, industry-leading amenities, dedicated fitness studios, and a resort like pool deck.

Pandor specializes in authentic French artisan bread, beverages, viennoiseries, pastries, tartines, paninis, and salads.