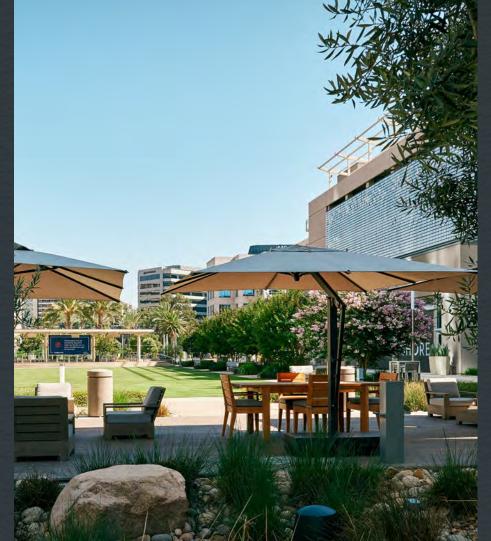

### LAKESHORE

Lakeshore is the quintessential O.C. experience – with its impressive design, appealing architecture and purposeful conveniences all within strolling distance. Our 900,000 SF campus boasts a variety of options to settle into depending on how you want to carve out your daily work flow. Escape to one of the outdoor coves for a small-group meeting and unplug in one of our many shaded lounge areas. Seek sanctuary in a coveted 'single' setting to plug-in and push projects forward. This is your space — and how you 'do business' transcends corporate walls and traditional office backdrops.

We're proud to offer Orange County businesses a modern mixed-use space nestled between serene, harmonious landscapes — an atmosphere that perfectly blends urban sophistication with the grounding elements of nature. Our amenity-rich corporate center promotes collaboration by offering flexible work settings and forward-thinking technology connections, and we foster the spirit of community via campus-wide social engagements, special events and the daily details around the campus.

From the flow of the landscape and indoor-outdoor work environment, seasonal outdoor entertainment, and a multitude of on-campus activities, this office campus is built for efficiency and equipped to be part of the fabric of the Coastal OC experience.