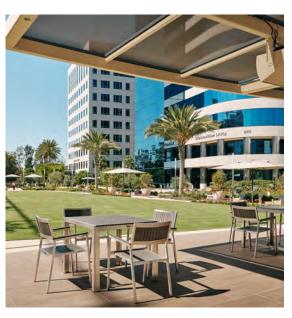

### LAKESHORE

Lakeshore is the quintessential O.C. experience – with its impressive design, appealing architecture and purposeful conveniences all within strolling distance. Our 900,000 SF campus boasts a variety of options to settle into depending on how you want to carve out your daily work flow. Escape to one of the outdoor coves for a small-group meeting and unplug in one of our many shaded lounge areas. Seek sanctuary in a coveted 'single' setting to plug-in and push projects forward. This is your space — and how you 'do business' transcends corporate walls and traditional office backdrops.

We're proud to offer Orange County businesses a modern mixed-use space nestled between serene, harmonious landscapes — an atmosphere that perfectly blends urban sophistication with the grounding elements of nature. Our amenity-rich corporate center promotes collaboration by offering flexible work settings and forward-thinking technology connections, and we foster the spirit of community via campus-wide social engagements, special events and the daily details around the campus.

From the flow of the landscape and indoor-outdoor work environment, seasonal outdoor entertainment, and a multitude of on-campus activities, this office campus is built for efficiency and equipped to be part of the fabric of the Coastal OC experience.