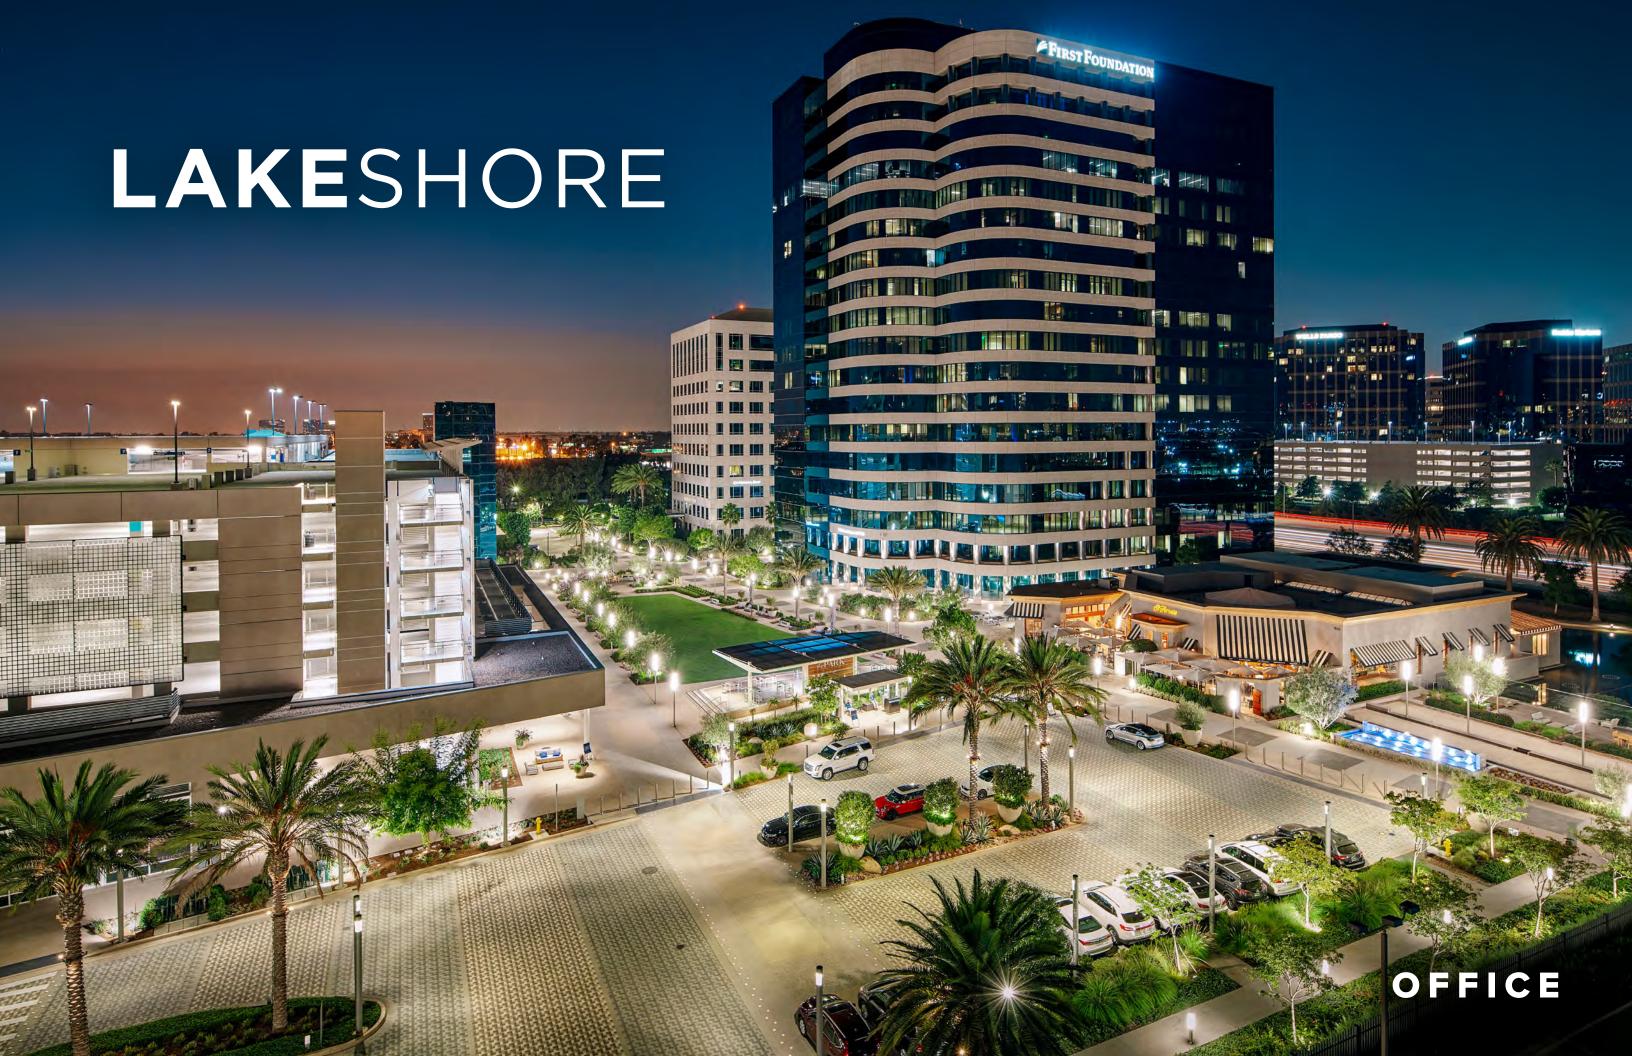

### LAKESHORE

Lakeshore is the quintessential O.C. experience – with its impressive design, appealing architecture and purposeful conveniences all within strolling distance. Our 900,000 SF campus boasts a variety of options to settle into depending on how you want to carve out your daily work flow. Escape to one of the outdoor coves for a small-group meeting and unplug in one of our many shaded lounge areas. Seek sanctuary in a coveted 'single' setting to plug-in and push projects forward. This is your space — and how you 'do business' transcends corporate walls and traditional office backdrops.

# INTRODUCING the PARK

AT LAKESH ORE

Designed by world renowned architect Gensler, "The Park at Lakeshore" seamlessly blends the best of a work environment with an expansive Wi-Fi enabled and thoughtfully amenitized park.

We're proud to offer Orange County businesses a modern mixed-use space nestled between serene, harmonious landscapes — an atmosphere that perfectly blends urban sophistication with the grounding elements of nature. Our amenity-rich corporate center promotes collaboration by offering flexible work settings and forward-thinking technology connections, and we foster the spirit of community via campus-wide social engagements, special events and the daily details around the campus.

From the flow of the landscape and indoor-outdoor work environment, seasonal outdoor entertainment, and a multitude of on-campus activities, this office campus is built for efficiency and equipped to be part of the fabric of the Coastal OC experience.