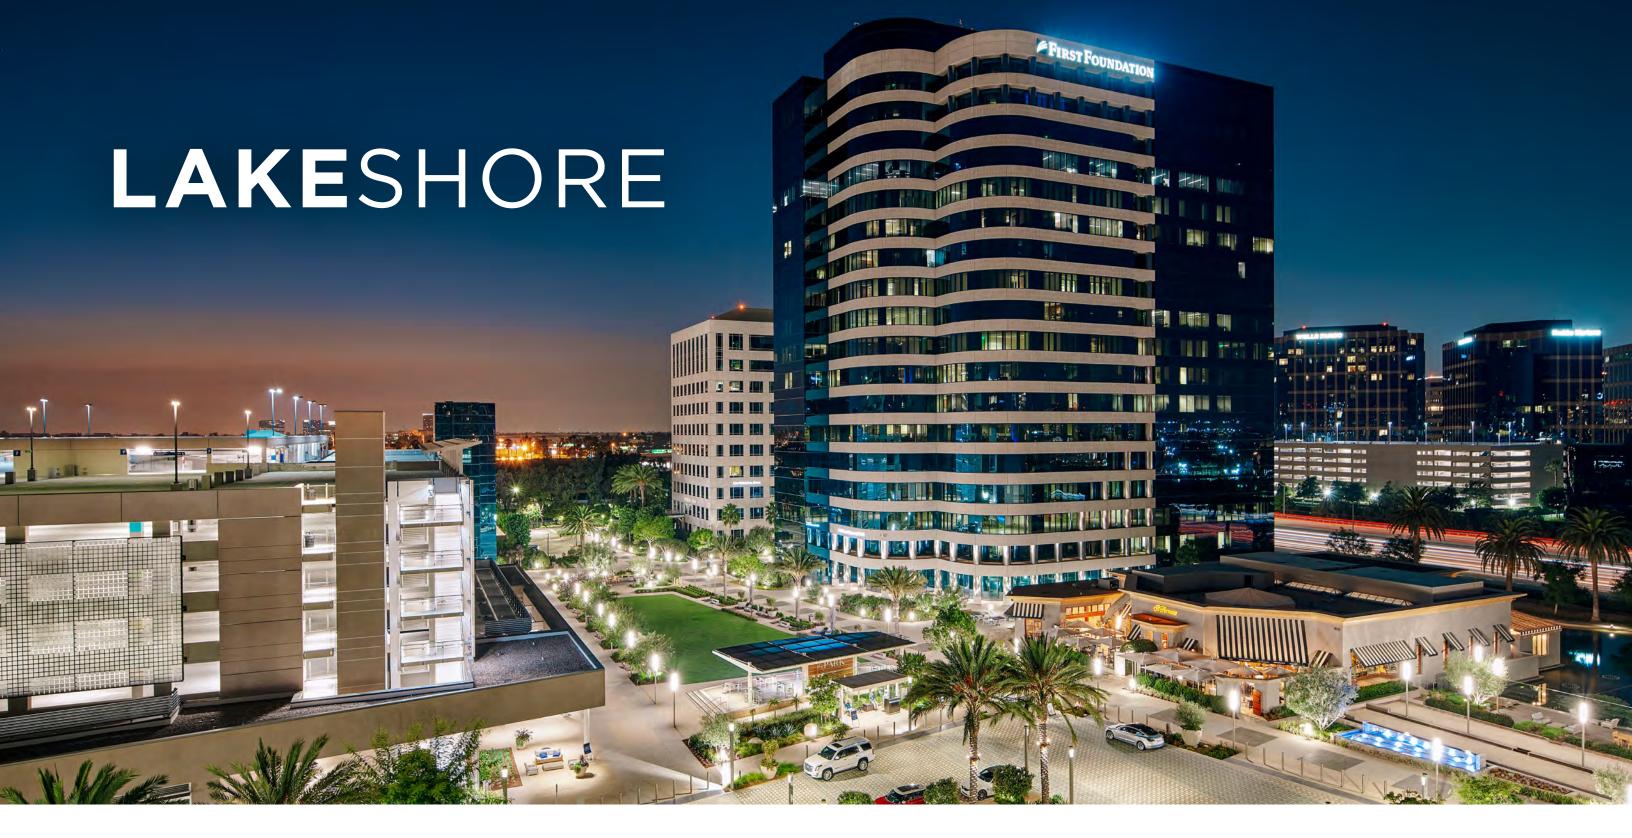

### LAKESHORE

Lakeshore is the quintessential O.C. experience – with its impressive design, appealing architecture and purposeful conveniences all within strolling distance. Our 900,000 SF campus boasts a variety of options to settle into depending on how you want to carve out your daily work flow. Escape to one of the outdoor coves for a small-group meeting and unplug in one of our many shaded lounge areas. Seek sanctuary in a coveted 'single' setting to plug-in and push projects forward. This is your space — and how you 'do business' transcends corporate walls and traditional office backdrops.

Three class-A office towers surrounded by a two acre lake with fountains and walkways

Landmark freeway identity fronting 405 and proximity to the 55 and 5 freeways

Immediate access to John Wayne Airport

Centrally located within the "Irvine Business Complex" with **immediate access to local amenities** including hotels, shopping and numerous restaurants

Beautifully landscaped including a one acre central park with bocce ball courts and people spaces