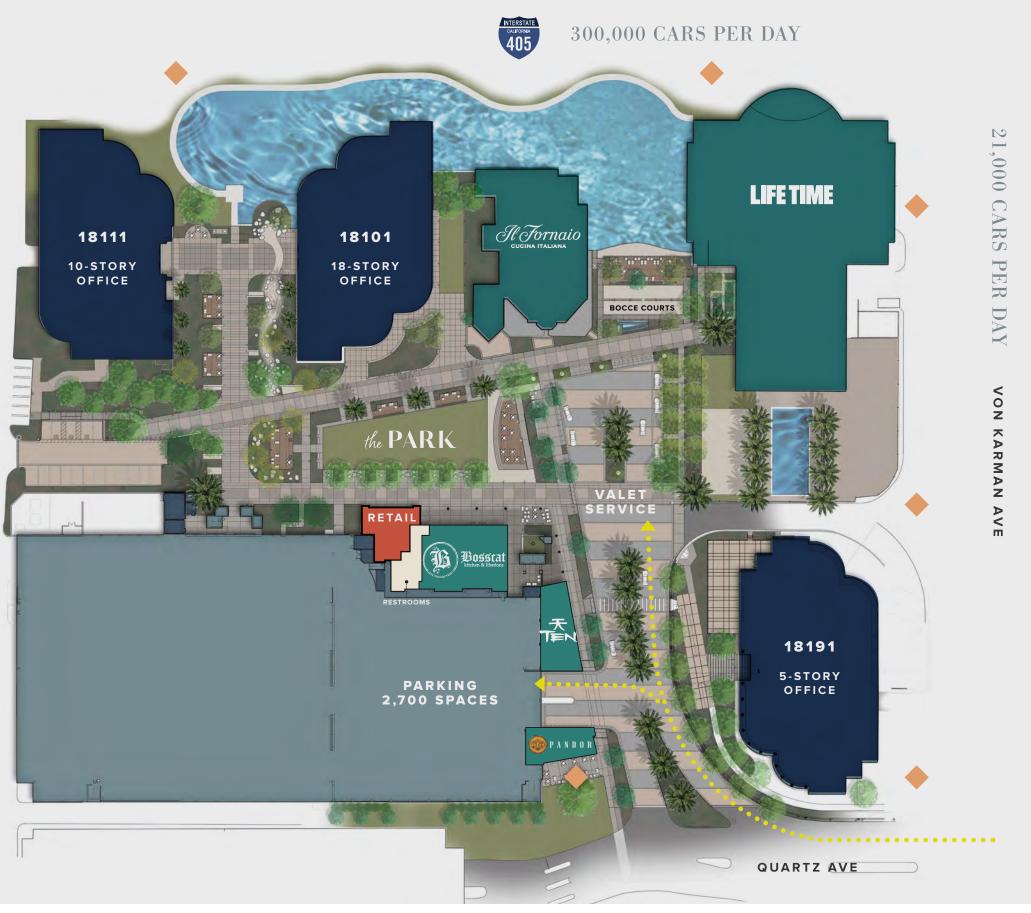

Three class-A office towers surrounded by a two acre lake with fountains and walkways

Landmark freeway identity fronting 405 and proximity to the 55 and 5 freeways

Immediate access to John Wayne Airport

Centrally located within the "Irvine Business Complex" with **immediate access to local amenities** including hotels, shopping and numerous restaurants

Beautifully landscaped including a one acre central park with bocce ball courts and people spaces

Life Time Athletic Resort

Il Fornaio, Ten, Bosscat, and Pandor **Restaurants** 

### **AMENITIES**

anchored by 1-acre
park and 2-acre lake

outdoor exercise
opportunities

upscale dining

casual eateries with
top-notch fare and
meals to go

weekly food trucks

common area wi-fi
athletic resort

auto detailing
dry cleaning
services

seasonal outdoor
entertainment
meeting spaces
in the park
art installation
valet service
conference center
atm