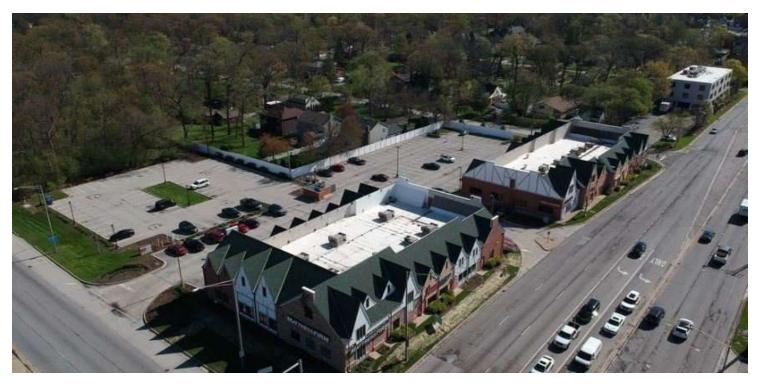

#### **PROPERTY OVERVIEW**

1,850 SF available for lease at The Cottage Shoppes of Elmhurst, located at the NEC of the signalized intersection at North Avenue and Route 83 in Elmhurst, one of the busiest intersections in the western suburbs, directly off Interstate 290 (I-290). The Cottage Shoppes of Elmhurst features visibility and exposure to over 104,000 VPD, and falls within a densely populated area with 114,000 residents within a three-mile radius. The property, built in 2007, presents an opportunity to join co-tenants Firewater BBQ, Ladybug Daycare, Fry the Coop, and Sarpino's Pizza, among others. The center features dedicated curb-cuts and pylon signage along both North Avenue and Kingery Highway, and over 200' of frontage along North Avenue. The property is surrounded by national retailers, including Target, Aldi, CVS, 7-Eleven, McDonald's, Starbucks, Portillo's, Chipotle, Burger King, Dunkin' Donuts, Panera Bread, & Jersey Mike's, among others.

#### **PROPERTY HIGHLIGHTS**

- Located at one of the busiest signalized intersection in the western suburbs, providing exposure to over 104,000 VPD
- New construction building (2007) with multiple pylons and curb cuts featuring excellent visibility and accessibility along both North Avenue and Route 83
- · Located just two (2) miles from Interstate access