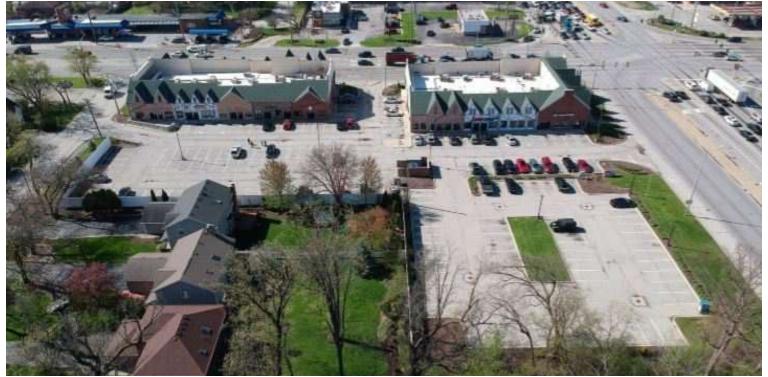

# Prime Retail Space at North Avenue and Route 83 in Elmhurst - 104,000+ VPD

623 W. North Avenue | Elmhurst, IL 60126

ADDITIONAL PHOTOS