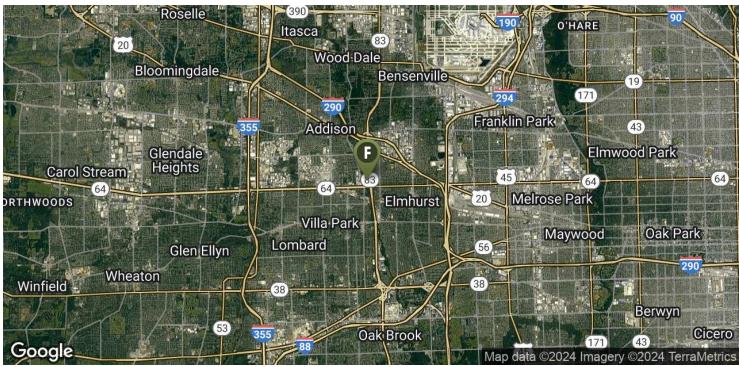

### Prime Retail Space at North Avenue and Route 83 in Elmhurst - 104,000+ VPD

623 W. North Avenue | Elmhurst, IL 60126

**LOCATION MAPS** 

We obtained the information above from sources we believe to be reliable. However, we have not verified its accuracy and make no guarantee, warranty or representation about it. It is submitted subject to the possibility of errors, omissions, change of price, rental or otther conditions, prior sale, lease or financing, or withdrawal without notice.