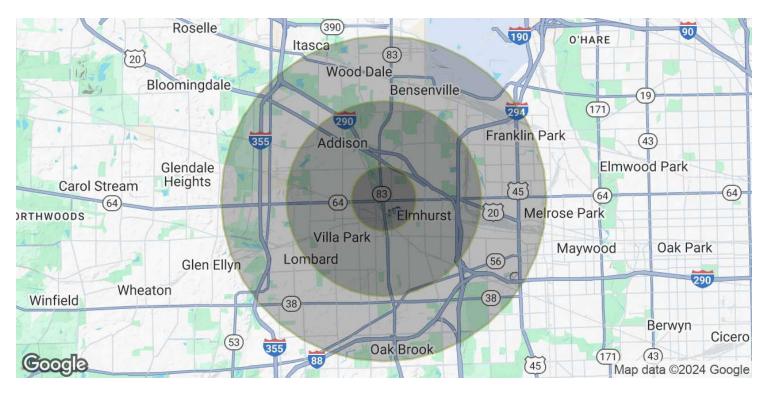

#### **DEMOGRAPHICS MAP & REPORT**

| POPULATION                           | 1 MILE       | 3 MILES       | 5 MILES       |
|--------------------------------------|--------------|---------------|---------------|
| Total Population                     | 11,235       | 113,763       | 269,742       |
| Average age                          | 38.1         | 37.4          | 37.6          |
| Average age (Male)                   | 36.7         | 35.8          | 35.9          |
| Average age (Female)                 | 39.6         | 39.0          | 39.0          |
| HOUSEHOLDS & INCOME                  | 1 MILE       | 3 MILES       | 5 MILES       |
|                                      |              |               |               |
| Total households                     | 4,295        | 40,782        | 96,964        |
| Total households # of persons per HH | 4,295<br>2.6 | 40,782<br>2.8 | 96,964<br>2.8 |
|                                      | ,            | •             | •             |
| # of persons per HH                  | 2.6          | 2.8           | 2.8           |