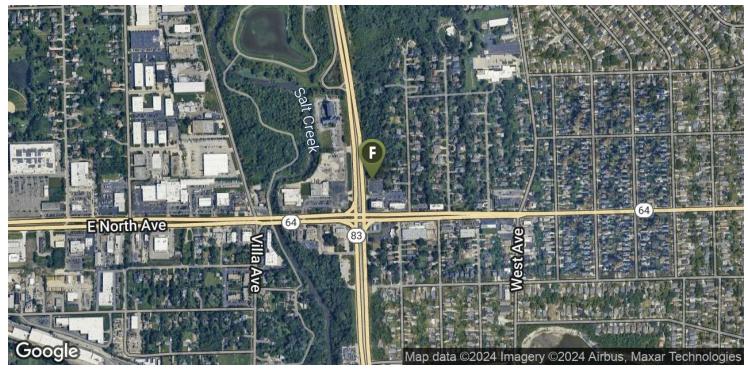

### Prime Retail Space at North Avenue and Route 83 in Elmhurst - 104,000+ VPD

623 W. North Avenue | Elmhurst, IL 60126

**LOCATION MAPS** 

We obtained the information above from sources we believe to be reliable. However, we have not verified its accuracy and make no guarantee, warranty or representation about it. It is submitted subject to the possibility of errors, omissions, change of price, rental or otther conditions, prior sale, lease or financing, or withdrawal without notice.