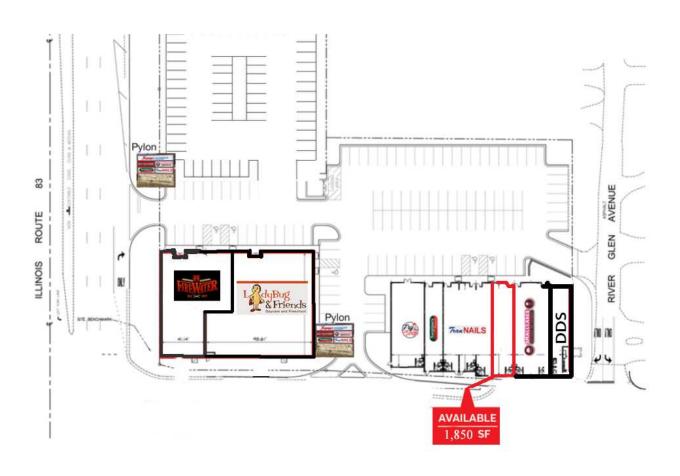

**ANDREW PICCHIETTI** Vice President

apicchietti@frontlinerepartners.com (P) 847.602.2005 (C) 847.602.2005

623 W. North Avenue | Elmhurst, IL 60126

SITE PLAN

#### **PROPERTY OVERVIEW**

1,850 SF available for lease at The Cottage Shoppes of Elmhurst, located at the NEC of the signalized intersection at North Avenue and Route 83 in Elmhurst, one of the busiest intersections in the western suburbs, directly off Interstate 290 (I-290). The Cottage Shoppes of Elmhurst features visibility and exposure to over 104,000 VPD, and falls within a densely populated area with 114,000 residents within a three-mile radius. The property, built in 2007, presents an opportunity to join co-tenants Firewater BBQ, Ladybug Daycare, Fry the Coop, and Sarpino's Pizza, among others. The center features dedicated curb-cuts and pylon signage along both North Avenue and Kingery Highway, and over 200' of frontage along North Avenue. The property is surrounded by national retailers, including Target, Aldi, CVS, 7-Eleven, McDonald's, Starbucks, Portillo's, Chipotle, Burger King, Dunkin' Donuts, Panera Bread, & Jersey Mike's, among others.