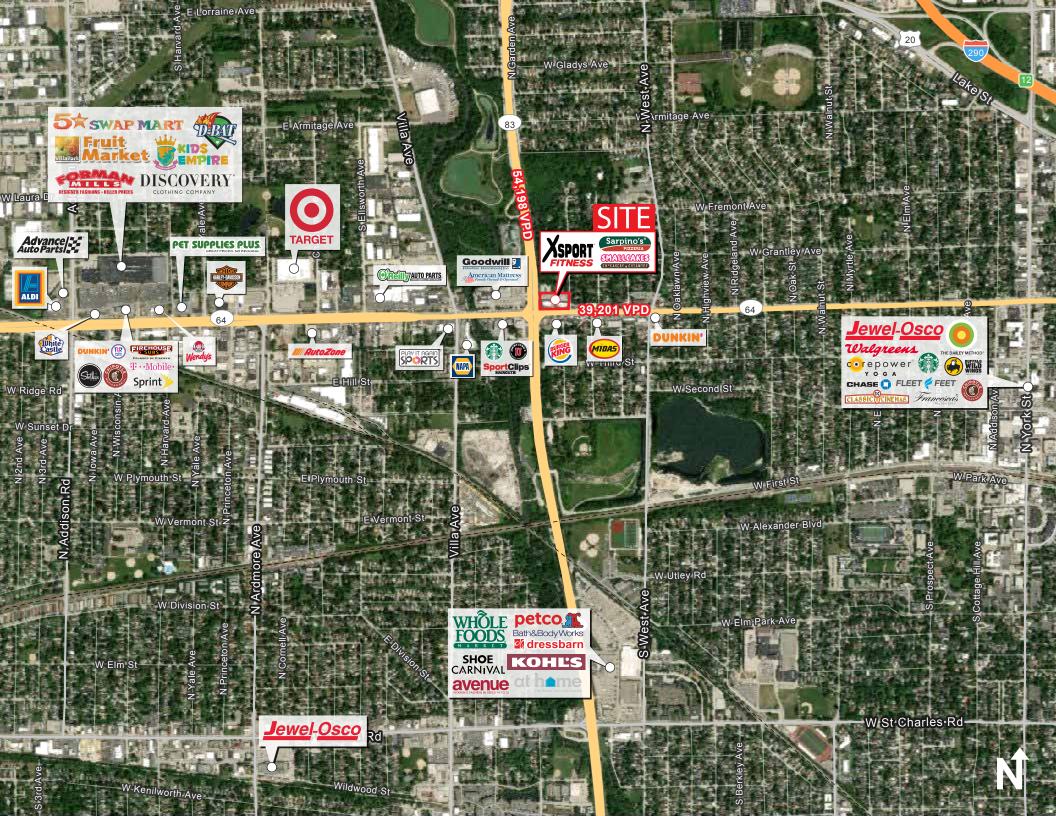

### Prime Retail Space at North Avenue and Route 83 in Elmhurst - 104,000+ VPD

623 W. North Avenue | Elmhurst, IL 60126

**LOCATION MAPS** 

We obtained the information above from sources we believe to be reliable. However, we have not verified its accuracy and make no guarantee, warranty or representation about it. It is submitted subject to the possibility of errors, omissions, change of price, rental or otther conditions, prior sale, lease or financing, or withdrawal without notice.

#### **PROPERTY OVERVIEW**

1,850 SF available for lease at The Cottage Shoppes of Elmhurst, located at the NEC of the signalized intersection at North Avenue and Route 83 in Elmhurst, one of the busiest intersections in the western suburbs, directly off Interstate 290 (I-290). The Cottage Shoppes of Elmhurst features visibility and exposure to over 104,000 VPD, and falls within a densely populated area with 114,000 residents within a three-mile radius. The property, built in 2007, presents an opportunity to join co-tenants Firewater BBQ, Ladybug Daycare, Fry the Coop, and Sarpino's Pizza, among others. The center features dedicated curb-cuts and pylon signage along both North Avenue and Kingery Highway, and over 200' of frontage along North Avenue. The property is surrounded by national retailers, including Target, Aldi, CVS, 7-Eleven, McDonald's, Starbucks, Portillo's, Chipotle, Burger King, Dunkin' Donuts, Panera Bread, & Jersey Mike's, among others.