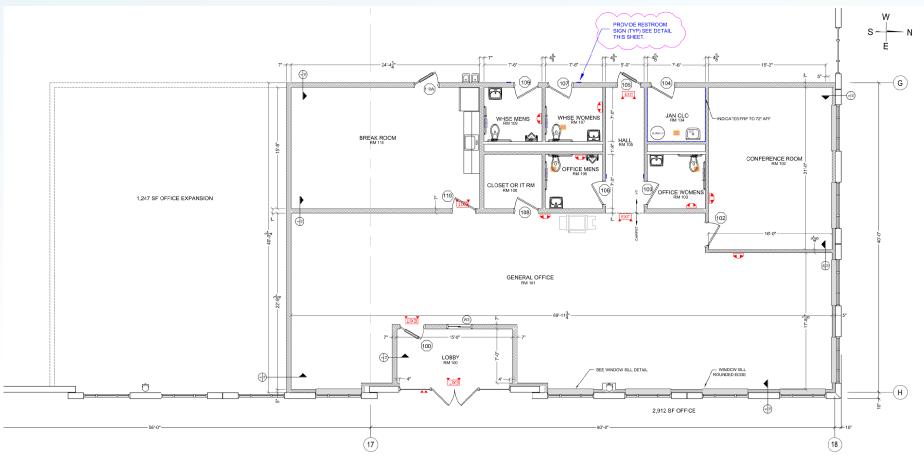

### **SPEC OFFICE PLAN - 3,000 SF**

332,635 SF
NEW CONSTRUCTION FOR LEASE
100 LINDEN LOGISTICS WAY

Contact us for more information or to arrange a tour:

LindenLogisticsCenter.com

EXCLUSIVE LEASING AGENT

**THOMAS F. MONAHAN** 