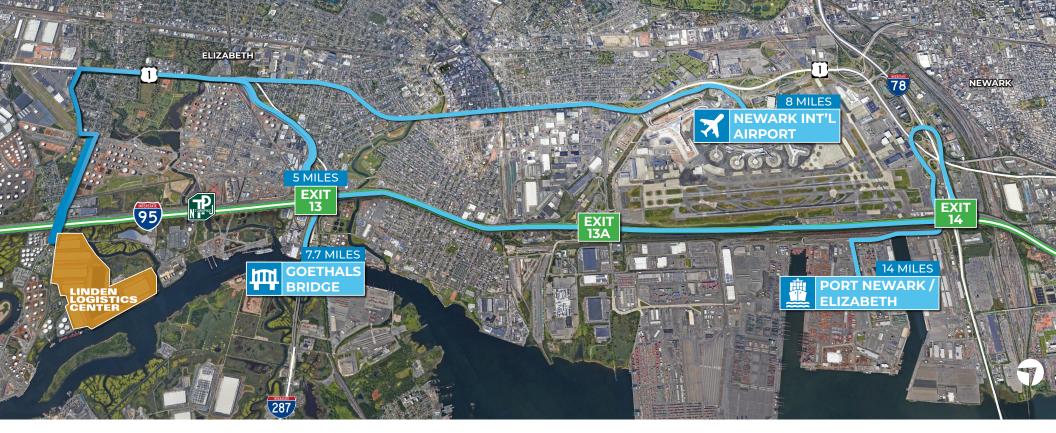

# FOR LEASE

Located within the Largest Logistics Development consisting of 4.1 MSF within the NJ / NY Port Region with proximity to New York City and Newark Liberty International Airport

LindenLogisticsCenter.com