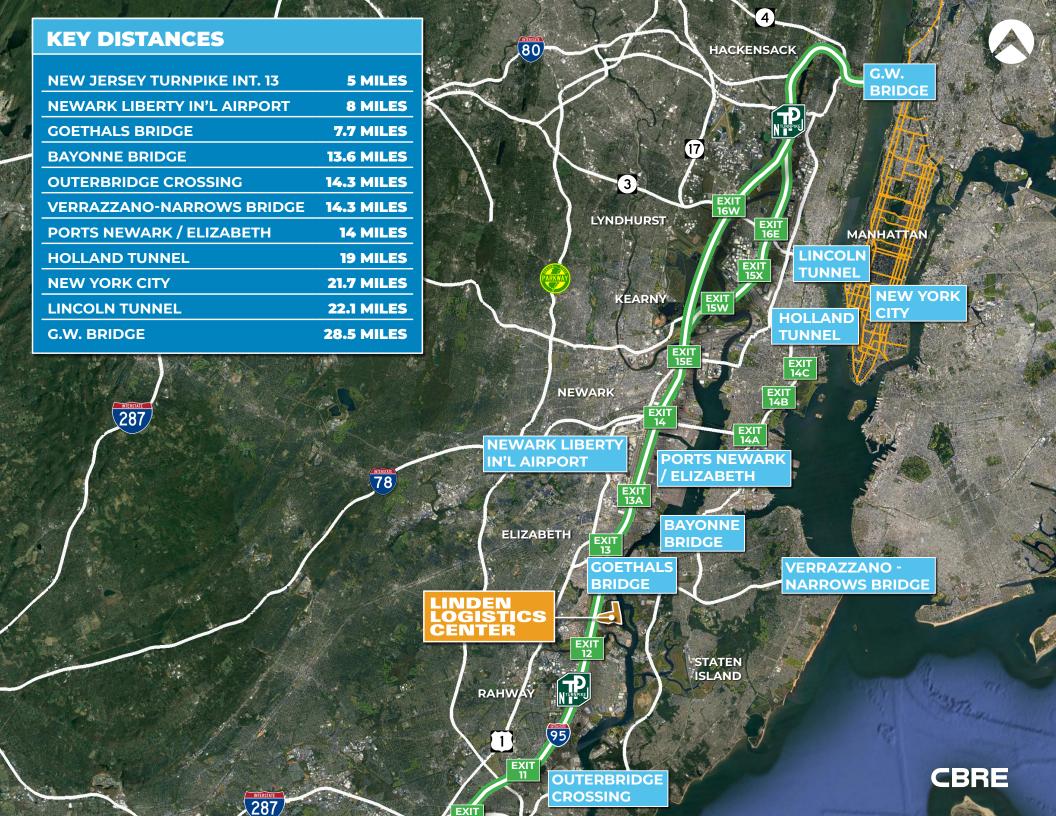

# FOR LEASE

Located within the Largest Logistics Development consisting of 4.1 MSF within the NJ / NY Port Region with proximity to New York City and Newark Liberty International Airport

LindenLogisticsCenter.com