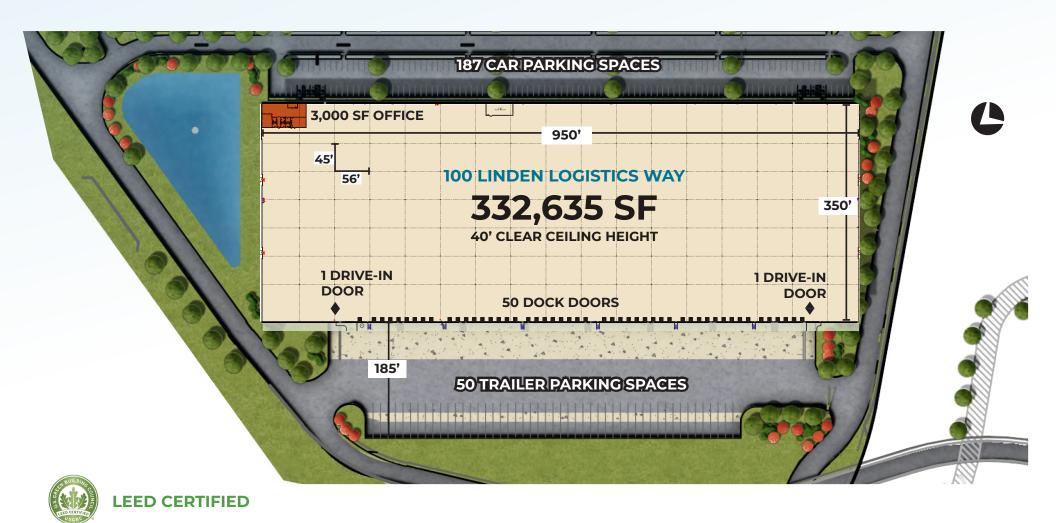

**332,635** SF

Total Building Size

**332,635** SF (Divisible)

Available Size

3,000 SF

Office Size

350' x 950'

**Building Dimensions** 

40'

Clear Height

45' x 56'

Column Spacing

**50** 

Dock Doors

2

Drive-in Doors

187

Car Parking Spaces

**50** 

Trailer Parking Spaces

**800 LBS PSF** 

Floor Load

**ESFR** 

Sprinkler

**LED** 

Lighting

**To Suit** 

Power

**30-Year** 

Tax Pilot

**CBRE** 

332,635 SF
NEW CONSTRUCTION FOR LEASE
30-YEAR TAX PILOT IN PLACE