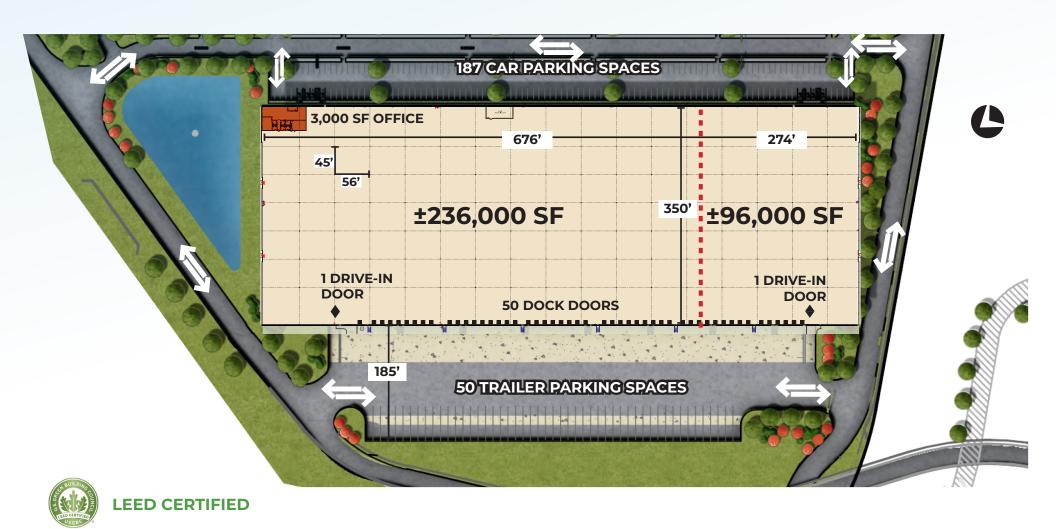

**332,635** SF

Total Building Size

**332,635** SF (Divisible)

Available Size

3,000 SF

Office Size

350' x 950'

**Building Dimensions** 

40'

Clear Height

45' x 56'

Column Spacing

**50** 

Dock Doors

2

Drive-in Doors

187

Car Parking Spaces

**50** 

Trailer Parking Spaces

**800 LBS PSF** 

Floor Load

**ESFR** 

Sprinkler

**LED** 

Lighting

**To Suit** 

Power

**30-Year** 

Tax Pilot

**CBRE** 

332,635 SF
NEW CONSTRUCTION FOR LEASE
30-YEAR TAX PILOT IN PLACE