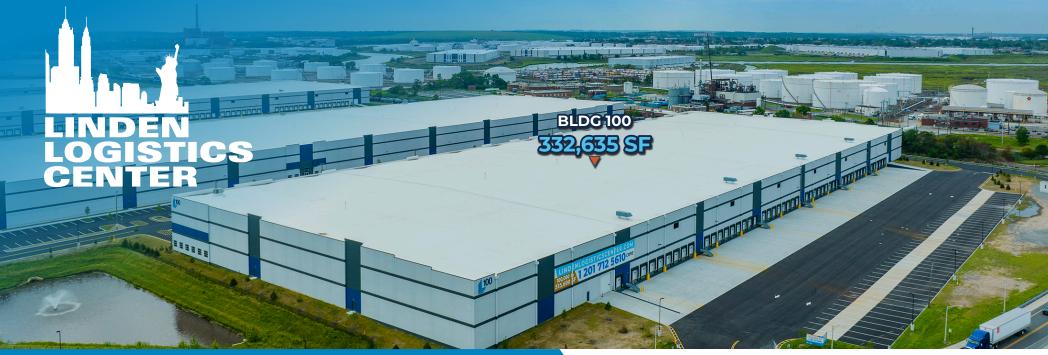

100 LINDEN LOGISTICS WAY, LINDEN, NEW JERSEY, 07036

### **AVAILABLE NOW | 30-YEAR TAX PILOT IN PLACE**

332,635 SF

**NEW CONSTRUCTION** 

# FOR LEASE

Located within the Largest Logistics Development consisting of 4.1 MSF within the NJ / NY Port Region with proximity to New York City and Newark Liberty International Airport

LindenLogisticsCenter.com

**332,635** SF

Total Building Size

**332,635** SF (Divisible)

Available Size

3,000 SF

Office Size

350' x 950'

**Building Dimensions** 

40'

Clear Height

45' x 56'

Column Spacing

**50** 

Dock Doors

2

Drive-in Doors

187

Car Parking Spaces

**50** 

Trailer Parking Spaces

**800 LBS PSF** 

Floor Load

**ESFR** 

Sprinkler

**LED** 

Lighting

**To Suit** 

Power

**30-Year** 

Tax Pilot

**CBRE** 

332,635 SF
NEW CONSTRUCTION FOR LEASE
30-YEAR TAX PILOT IN PLACE