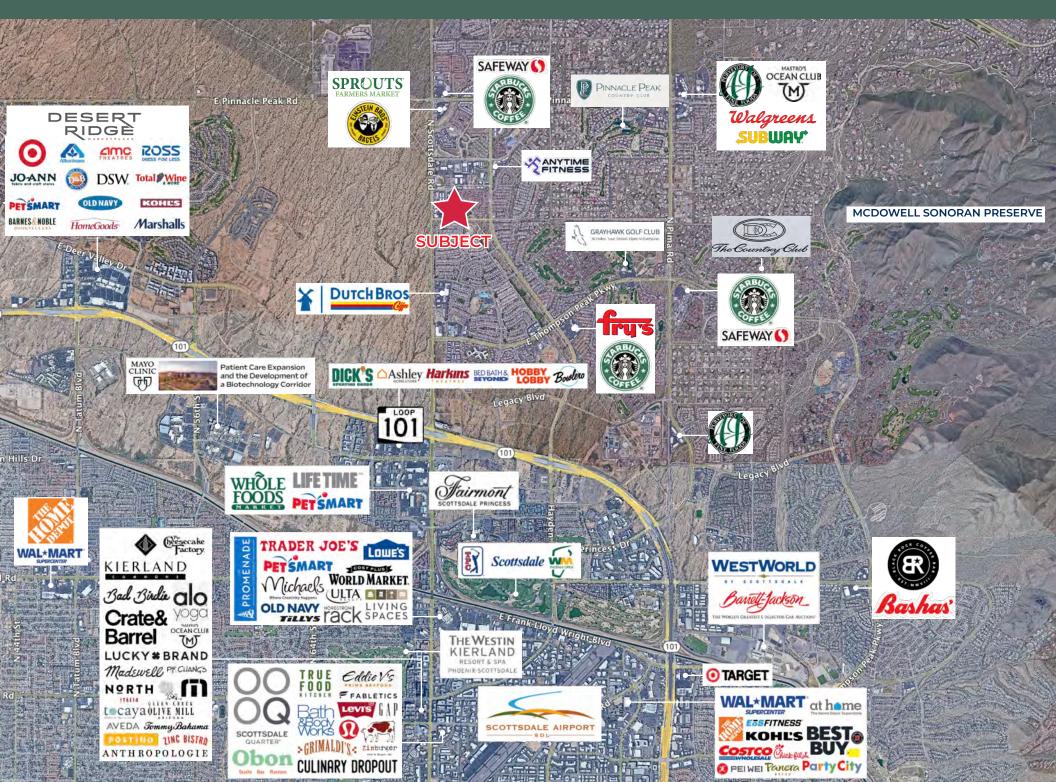

# SCOTTSDALE RIDGE CONDOMINIUMS

OFFICE FOR LEASE | 7336 E. Deer Valley Road, Suite 100 - Scottsdale, Arizona 85255

- · North Scottsdale Professional Office for Lease
- Lobby/Reception, (3) private offices, Bullpen area, (1) Restroom, Breakroom, IT/Storage Room
- Conveniently located 2 miles from SR Loop 202 Freeway
- Abundant Restaurant and Shopping Amenities Nearby