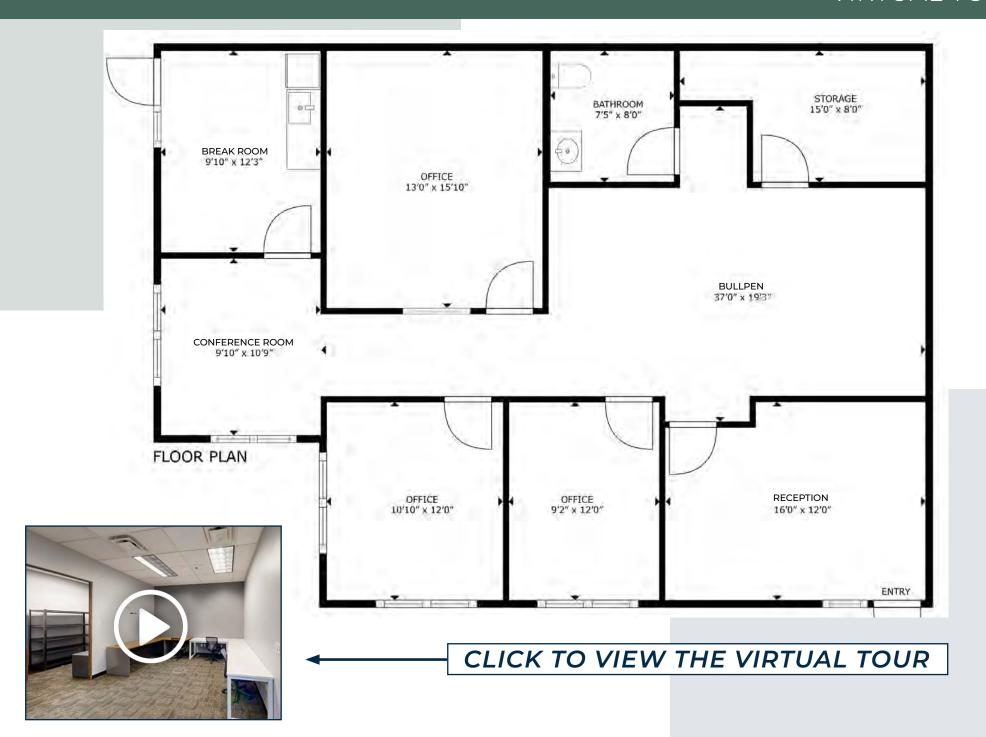

# SCOTTSDALE RIDGE CONDOMINIUMS

OFFICE FOR LEASE | 7336 E. Deer Valley Road, Suite 100 - Scottsdale, Arizona 85255

- · North Scottsdale Professional Office for Lease
- Lobby/Reception, (3) private offices, Bullpen area, (1) Restroom, Breakroom, IT/Storage Room
- Conveniently located 2 miles from SR Loop 202 Freeway
- Abundant Restaurant and Shopping Amenities Nearby