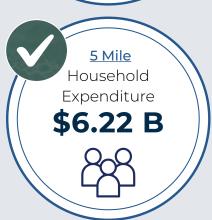

## **DEMOGRAPHICS**

1, 3, 5 MILE RADIUS OF SITE

| 2024 SUMMARY (SitesUSA)       | 1 Mile     | 3 Mile    | 5 Mile    |
|-------------------------------|------------|-----------|-----------|
| Daytime Population:           | 9,073      | 66,606    | 241,512   |
| Estimated Population:         | 5,802      | 38,550    | 125,114   |
| 2029 Proj. Population:        | 5,734      | 41,129    | 129,885   |
| Average Household Income:     | \$223,372  | \$187,701 | \$200,798 |
| Total Household Expenditures: | \$285.84 M | \$1.94 B  | \$6.22 B  |
| Median Age:                   | 47.8       | 46.1      | 44.1      |
| Housing Units:                | 2,618      | 21,832    | 62,010    |
| Total Households:             | 2,395      | 19,445    | 56,040    |
|                               |            |           |           |