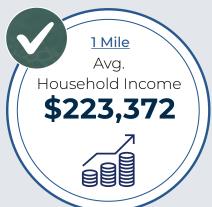

## **DEMOGRAPHICS**

1, 3, 5 MILE RADIUS OF SITE

| 2024 SUMMARY (SitesUSA)       | 1 Mile     | 3 Mile    | 5 Mile    |
|-------------------------------|------------|-----------|-----------|
| Daytime Population:           | 9,073      | 66,606    | 241,512   |
| Estimated Population:         | 5,802      | 38,550    | 125,114   |
| 2029 Proj. Population:        | 5,734      | 41,129    | 129,885   |
| Average Household Income:     | \$223,372  | \$187,701 | \$200,798 |
| Total Household Expenditures: | \$285.84 M | \$1.94 B  | \$6.22 B  |
| Median Age:                   | 47.8       | 46.1      | 44.1      |
| Housing Units:                | 2,618      | 21,832    | 62,010    |
| Total Households:             | 2,395      | 19,445    | 56,040    |
|                               |            |           |           |