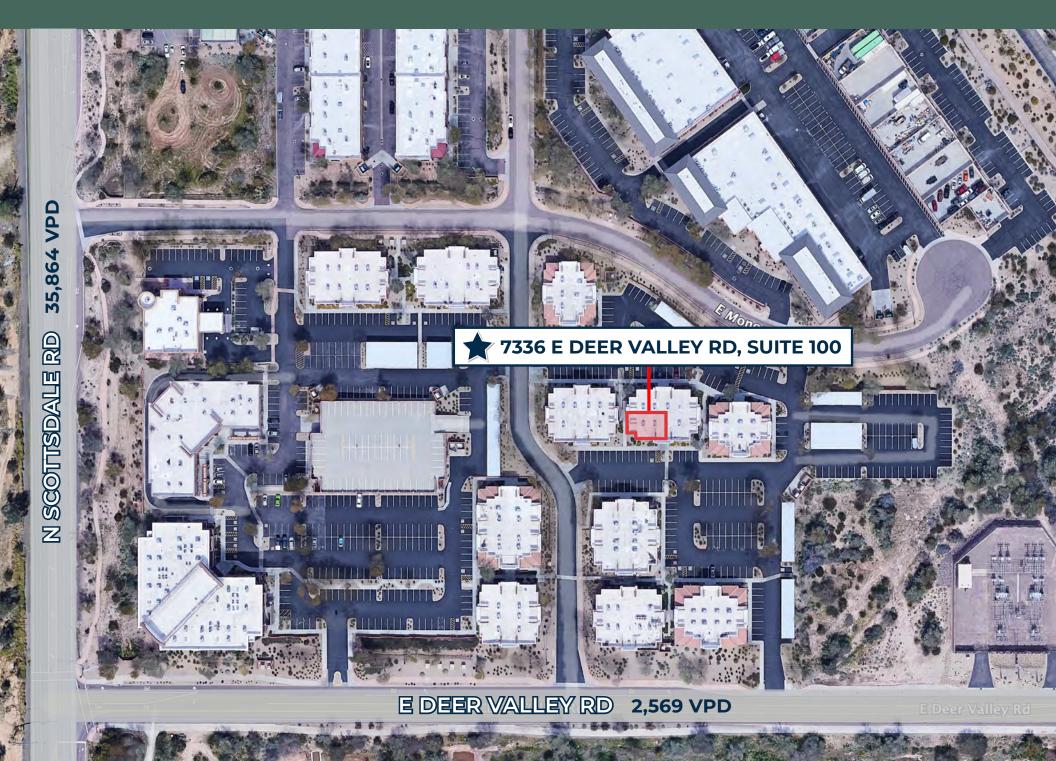

# SCOTTSDALE RIDGE CONDOMINIUMS

OFFICE FOR LEASE | 7336 E. Deer Valley Road, Suite 100 - Scottsdale, Arizona 85255

- · North Scottsdale Professional Office for Lease
- Lobby/Reception, (3) private offices, Bullpen area, (1) Restroom, Breakroom, IT/Storage Room
- Conveniently located 2 miles from SR Loop 202 Freeway
- Abundant Restaurant and Shopping Amenities Nearby