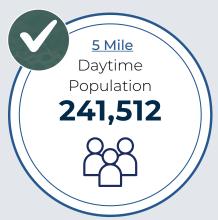

## **DEMOGRAPHICS**

1, 3, 5 MILE RADIUS OF SITE

| 2024 SUMMARY (SitesUSA)       | 1 Mile     | 3 Mile    | 5 Mile    |
|-------------------------------|------------|-----------|-----------|
| Daytime Population:           | 9,073      | 66,606    | 241,512   |
| Estimated Population:         | 5,802      | 38,550    | 125,114   |
| 2029 Proj. Population:        | 5,734      | 41,129    | 129,885   |
| Average Household Income:     | \$223,372  | \$187,701 | \$200,798 |
| Total Household Expenditures: | \$285.84 M | \$1.94 B  | \$6.22 B  |
| Median Age:                   | 47.8       | 46.1      | 44.1      |
| Housing Units:                | 2,618      | 21,832    | 62,010    |
| Total Households:             | 2,395      | 19,445    | 56,040    |
|                               |            |           |           |