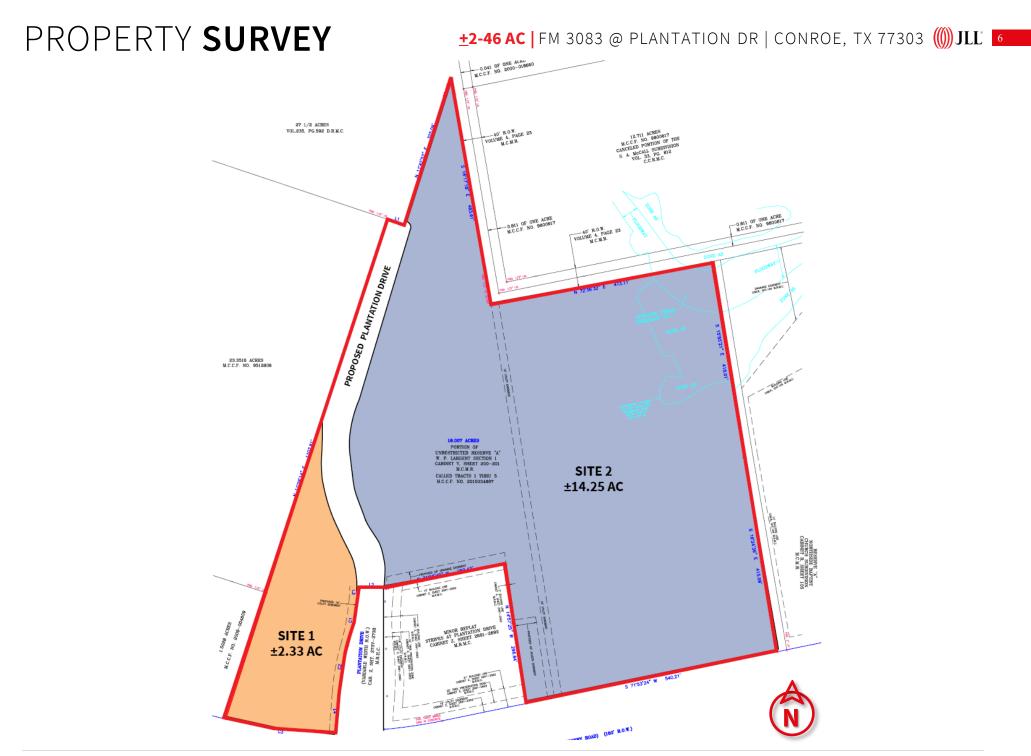

## PROPERTY **SURVEY**

### <u>+</u>2-46 AC | FM 3083 @ PLANTATION DR | CONROE, TX 77303 ()) JLL 4

Although information has been obtained from sources deemed reliable, JLL does not make any guarantees, warranties or representations, express or implied, as to the completeness or accuracy as to the information contained herein. Any projections, opinions, assumptions or estimates used are for example only. There may be differences between projected and actual esults, and the information has signed a confidentiality agreement with JLL does not accept any liability for any loss or damage suffered by any party resulting from reliance on this information. If the recipient of this information has signed a confidentiality agreement with JLL regarding this matter, this information is subject to the terms of that agreement. ©2021 Jones Lang LaSalle IP, Inc. All rights reserved.