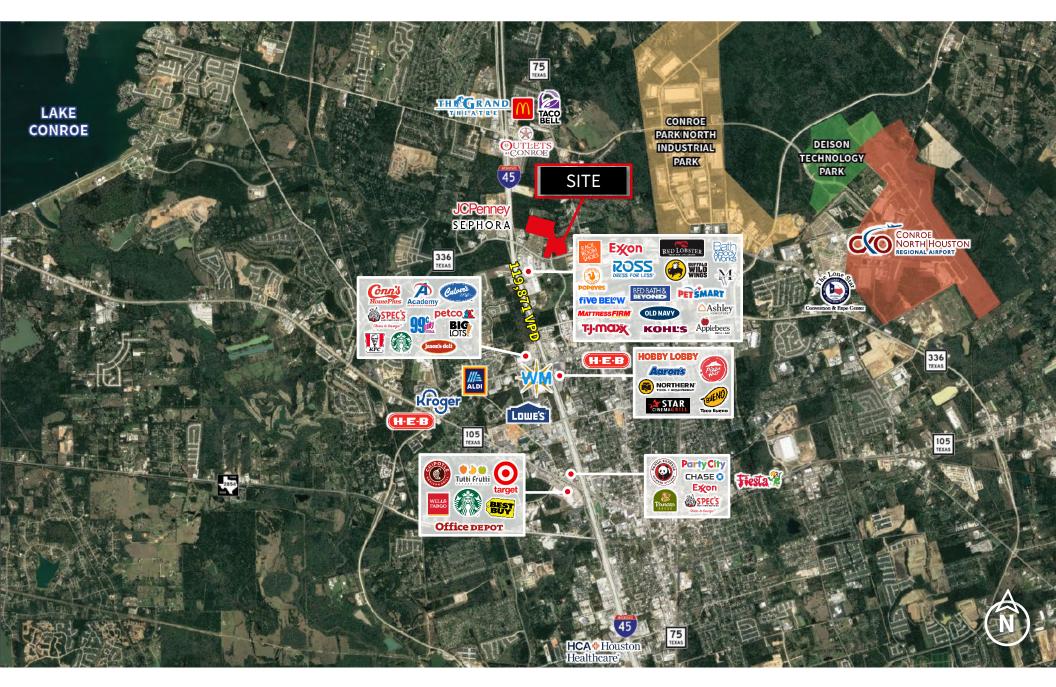

#### **Property Information**

- Mixed use site located between I45 and Hwy 75 on recently expanded, high-traffic FM 3083.
- City utilities onsite
- Signalized hard corner with three TXDOT curb cuts in place.
- Located near major retail and restaurants
- One mile to Lone Star Community College and employment hubs Conroe Park North and Deison Technology Park
- New residential development coming soon adjacent
- Will Divide

## PROPERTY **AERIAL**