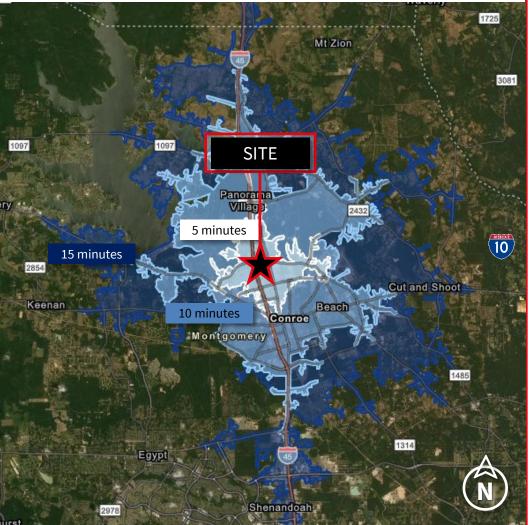

## COMMUTE & **DEMOGRAPHICS**

### ② Demographics

| Population Summary                       | 1-Mile    | 3-Mile    | 5-Mile    |
|------------------------------------------|-----------|-----------|-----------|
| 2022 Population                          | 4,815     | 41,872    | 85,448    |
| 2022 Median Age                          | 32.8      | 36.0      | 35.3      |
| 2022 Median Household Income             | \$56,592  | \$66,112  | \$66,473  |
| Median Home Value                        | \$294,643 | \$249,151 | \$237,193 |
| Source: Esri forecasts for 2022 and 2027 |           |           |           |