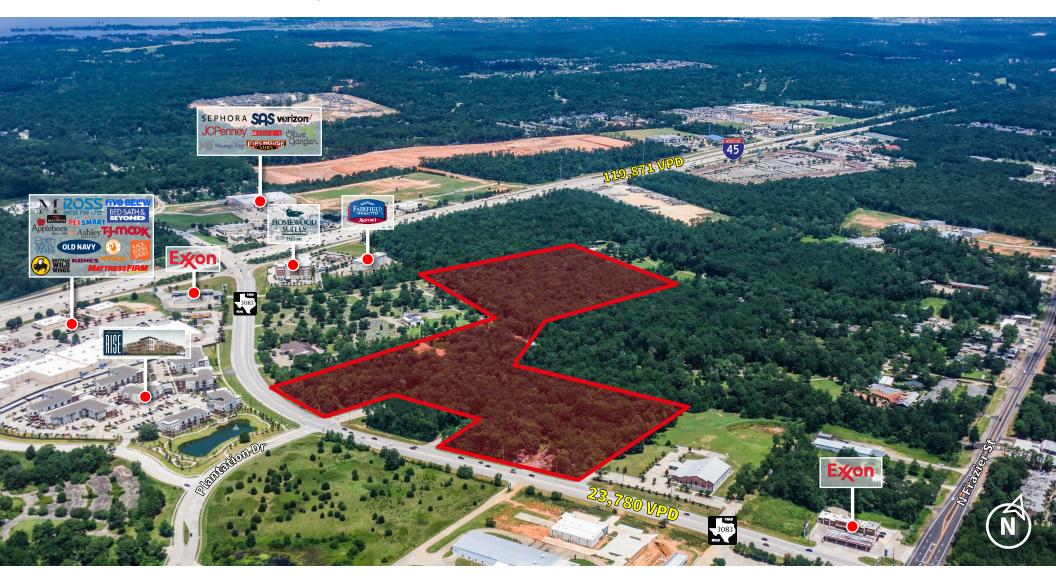

#### Location

The property is located at the signalized, hard corner of FM 3083 and Plantation Drive between I-45 and the growing Conroe Park North Industrial Park.

#### **Property Information**

- Mixed use site located between I45 and Hwy 75 on recently expanded, high-traffic FM 3083.
- City utilities onsite
- Signalized hard corner with three TXDOT curb cuts in place.
- Located near major retail and restaurants
- One mile to Lone Star Community College and employment hubs Conroe Park North and Deison Technology Park
- New residential development coming soon adjacent
- Will Divide

## Demmute

| Traffic Counts                 | Vehicles Per Day |  |  |
|--------------------------------|------------------|--|--|
| FM 3083, west of Plantation Dr | 12,100           |  |  |
| FM 3083, east of Plantation Dr | 23,780           |  |  |
| I-45, east of property         | 90,000           |  |  |