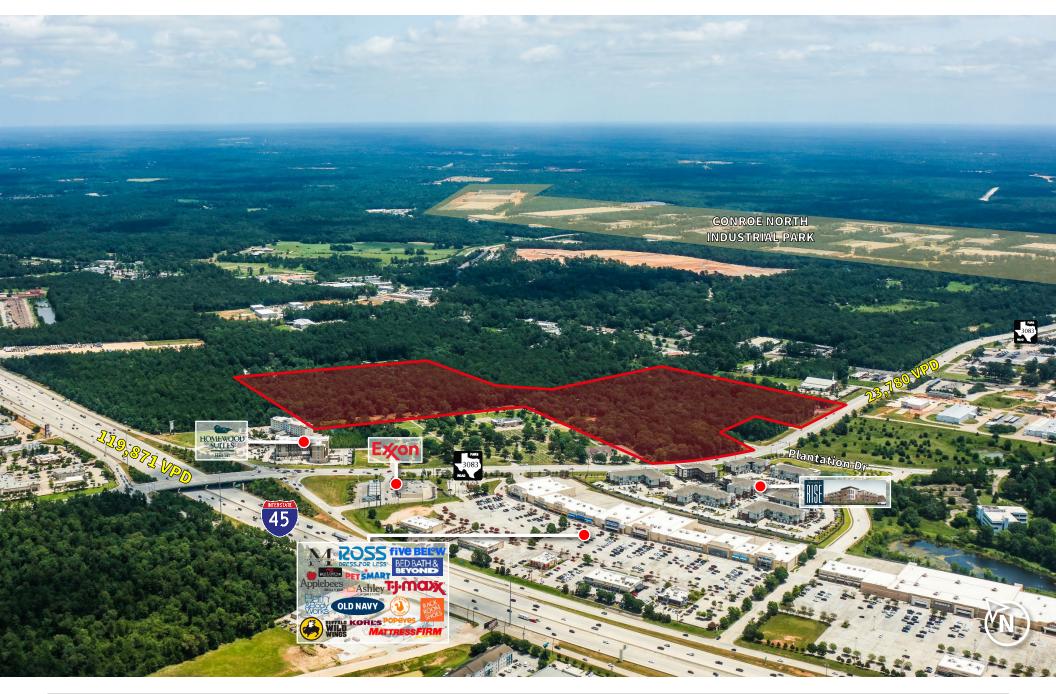

#### Location

The property is located at the signalized, hard corner of FM 3083 and Plantation Drive between I-45 and the growing Conroe Park North Industrial Park.

#### **Property Information**

- Mixed use site located between I45 and Hwy 75 on recently expanded, high-traffic FM 3083.
- City utilities onsite
- Signalized hard corner with three TXDOT curb cuts in place.
- Located near major retail and restaurants
- One mile to Lone Star Community College and employment hubs Conroe Park North and Deison Technology Park
- New residential development coming soon adjacent
- Will Divide

## Demmute

| Traffic Counts                 | Vehicles Per Day |  |  |
|--------------------------------|------------------|--|--|
| FM 3083, west of Plantation Dr | 12,100           |  |  |
| FM 3083, east of Plantation Dr | 23,780           |  |  |
| I-45, east of property         | 90,000           |  |  |

## PROPERTY **AERIAL**