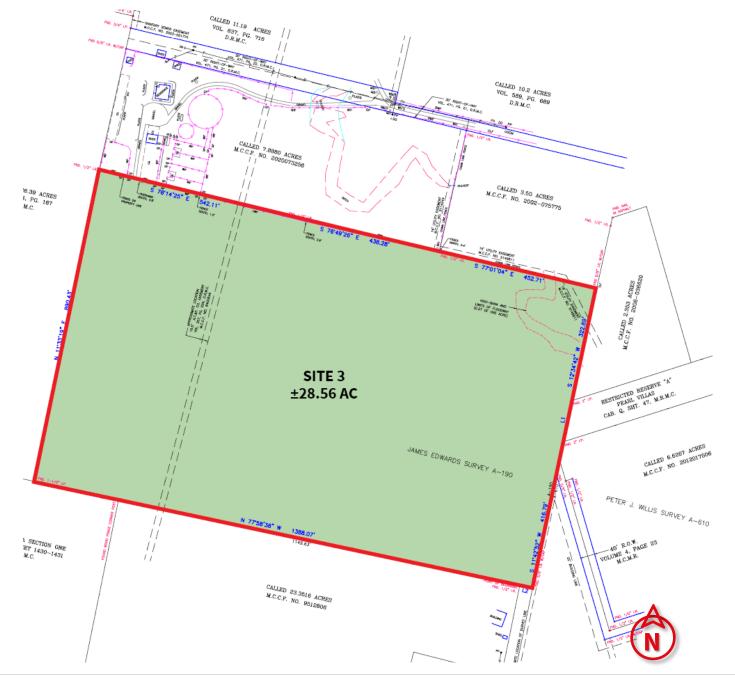

## PROPERTY **SURVEY**

### <u>+</u>2-46 AC | FM 3083 @ PLANTATION DR | CONROE, TX 77303 ()) JLL 4

Although information has been obtained from sources deemed reliable, JLL does not make any guarantees, warranties or representations, express or implied, as to the completeness or accuracy as to the information contained herein. Any projections, opinions, assumptions or estimates used are for example only. There may be differences between projected and actual esults, and the information has signed a confidentiality agreement with JLL does not accept any liability for any loss or damage suffered by any party resulting from reliance on this information. If the recipient of this information has signed a confidentiality agreement with JLL regarding this matter, this information is subject to the terms of that agreement. ©2021 Jones Lang LaSalle IP, Inc. All rights reserved.