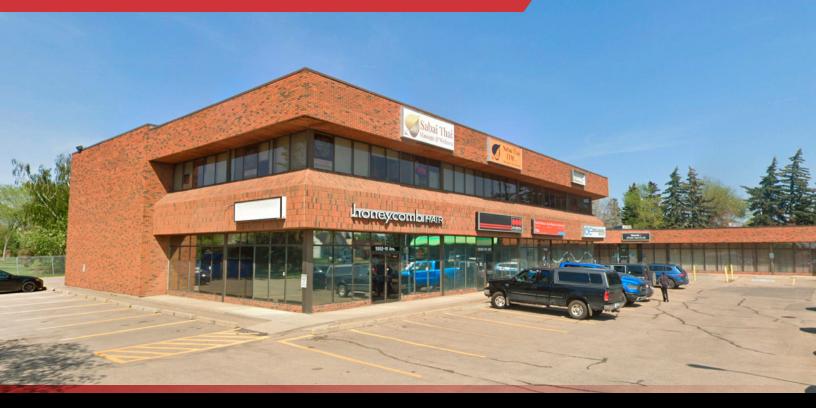

# CENTRE 111 OFFICE/MEDICAL SPACE

11830 - 111 AVENUE | EDMONTON, AB | FLEXIBLE HIGH EXPOSURE UNITS

#### PROPERTY DESCRIPTION

- Flexible main floor spaces suitable for a variety of professional / medical uses
- Contemporary 2nd floor walk-up office
- Excellent parking with 90± dedicated stalls
- Strong Tenant mix featuring established restaurant / pub, medical users and more
- Opportunity for pylon signage and/or exterior signage.
- Great corner location fronting 119 St and 111 Avenue
- Proximity to residential areas of Queen Mary Park, Westmount and Inglewood