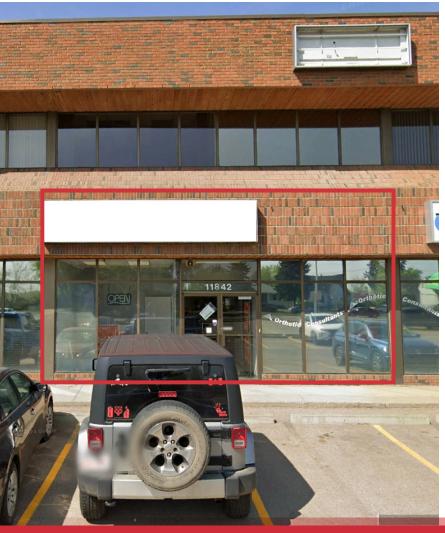

## 11842 - 111 AVENUE | EDMONTON, AB

#### UNIT 11842

| SIZE              | 1,387 sq.ft.±                                                                                                                          |
|-------------------|----------------------------------------------------------------------------------------------------------------------------------------|
| LEGAL DESCRIPTION | Plan 5771MC Block 18A Lot 15                                                                                                           |
| AVAILABLE         | Immediately                                                                                                                            |
| ZONING            | CN Neighborhood Commercial                                                                                                             |
| LEASE TERM        | 3-10 years                                                                                                                             |
| NET LEASE RATE    | \$16.00/sq.ft./annum                                                                                                                   |
| OPERATING COSTS   | \$10.22/sq.ft./annum (2025 estimate)<br>Includes property taxes, building<br>insurance, common area maintenance<br>and management fees |