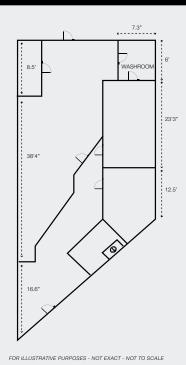

#### UNIT 11834

| SIZE              | 1,387 sq.ft.±                                                                                                                          |
|-------------------|----------------------------------------------------------------------------------------------------------------------------------------|
| LEGAL DESCRIPTION | Plan 5771MC Block 18A Lot 15                                                                                                           |
| AVAILABLE         | Immediately                                                                                                                            |
| ZONING            | CN Neighborhood Commercial                                                                                                             |
| LEASE TERM        | 3-10 years                                                                                                                             |
| NET LEASE RATE    | \$16.00/sq.ft./annum                                                                                                                   |
| OPERATING COSTS   | \$10.22/sq.ft./annum (2025 estimate)<br>Includes property taxes, building<br>insurance, common area maintenance<br>and management fees |

#### UNIT 11842

| SIZE              | 1,387 sq.ft.±                                                                                                                          |
|-------------------|----------------------------------------------------------------------------------------------------------------------------------------|
| LEGAL DESCRIPTION | Plan 5771MC Block 18A Lot 15                                                                                                           |
| AVAILABLE         | Immediately                                                                                                                            |
| ZONING            | CN Neighborhood Commercial                                                                                                             |
| LEASE TERM        | 3-10 years                                                                                                                             |
| NET LEASE RATE    | \$16.00/sq.ft./annum                                                                                                                   |
| OPERATING COSTS   | \$10.22/sq.ft./annum (2025 estimate)<br>Includes property taxes, building<br>insurance, common area maintenance<br>and management fees |

### **UNIT 202**

| SIZE              | 3,592 sq.ft.±                                                                                                                                                   |
|-------------------|-----------------------------------------------------------------------------------------------------------------------------------------------------------------|
| LEGAL DESCRIPTION | Plan 5771MC Block 18A Lot 15                                                                                                                                    |
| AVAILABLE         | Immediately                                                                                                                                                     |
| ZONING            | CN Neighborhood Commercial                                                                                                                                      |
| LEASE TERM        | 3-10 years                                                                                                                                                      |
| NET LEASE RATE    | \$8.00/sq.ft./annum                                                                                                                                             |
| OPERATING COSTS   | \$16.50/sq.ft./annum (2025 estimate) Includes property taxes, building insurance, common area maintenance, management fees and utilities (gas, water and power) |