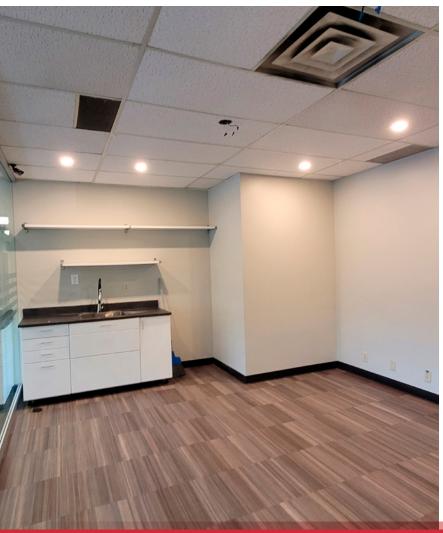

NAI COMMERCIAL REAL ESTATE INC. 4601 99 STREET NW, EDMONTON AB, T6E 4Y1

780 436 7410

202, 11830 - 111 AVENUE | EDMONTON, AB

### **UNIT 202**

| SIZE              | 3,592 sq.ft.±                                                                                                                                                   |
|-------------------|-----------------------------------------------------------------------------------------------------------------------------------------------------------------|
| LEGAL DESCRIPTION | Plan 5771MC Block 18A Lot 15                                                                                                                                    |
| AVAILABLE         | Immediately                                                                                                                                                     |
| ZONING            | CN Neighborhood Commercial                                                                                                                                      |
| LEASE TERM        | 3-10 years                                                                                                                                                      |
| NET LEASE RATE    | \$8.00/sq.ft./annum                                                                                                                                             |
| OPERATING COSTS   | \$16.50/sq.ft./annum (2025 estimate) Includes property taxes, building insurance, common area maintenance, management fees and utilities (gas, water and power) |