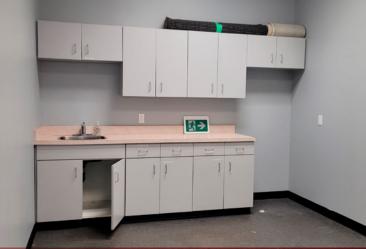

## 11842 - 111 AVENUE | EDMONTON, AB

#### UNIT 11842

| SIZE              | 1,387 sq.ft.±                                                                                                                          |
|-------------------|----------------------------------------------------------------------------------------------------------------------------------------|
| LEGAL DESCRIPTION | Plan 5771MC Block 18A Lot 15                                                                                                           |
| AVAILABLE         | Immediately                                                                                                                            |
| ZONING            | CN Neighborhood Commercial                                                                                                             |
| LEASE TERM        | 3-10 years                                                                                                                             |
| NET LEASE RATE    | \$16.00/sq.ft./annum                                                                                                                   |
| OPERATING COSTS   | \$10.22/sq.ft./annum (2025 estimate)<br>Includes property taxes, building<br>insurance, common area maintenance<br>and management fees |