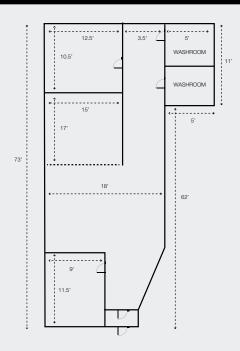

### **UNIT 202**

| SIZE              | 3,592 sq.ft.±                                                                                                                                                   |
|-------------------|-----------------------------------------------------------------------------------------------------------------------------------------------------------------|
| LEGAL DESCRIPTION | Plan 5771MC Block 18A Lot 15                                                                                                                                    |
| AVAILABLE         | Immediately                                                                                                                                                     |
| ZONING            | CN Neighborhood Commercial                                                                                                                                      |
| LEASE TERM        | 3-10 years                                                                                                                                                      |
| NET LEASE RATE    | \$8.00/sq.ft./annum                                                                                                                                             |
| OPERATING COSTS   | \$16.50/sq.ft./annum (2025 estimate) Includes property taxes, building insurance, common area maintenance, management fees and utilities (gas, water and power) |