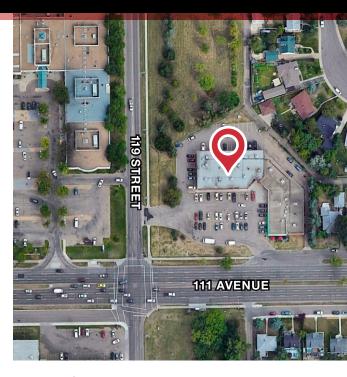

# CENTRE 111 OFFICE/MEDICAL SPACE

11830 - 111 AVENUE | EDMONTON, AB | FLEXIBLE HIGH EXPOSURE UNITS

#### PROPERTY DESCRIPTION

- Flexible main floor spaces suitable for a variety of professional / medical uses
- Contemporary 2nd floor walk-up office
- Excellent parking with 90± dedicated stalls
- Strong Tenant mix featuring established restaurant / pub, medical users and more
- Opportunity for pylon signage and/or exterior signage.
- Great corner location fronting 119 St and 111 Avenue
- Proximity to residential areas of Queen Mary Park, Westmount and Inglewood