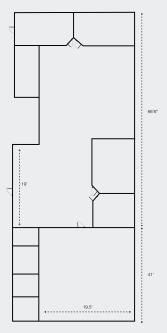

### **UNIT 202**

| SIZE              | 3,592 sq.ft.±                                                                                                                                                   |
|-------------------|-----------------------------------------------------------------------------------------------------------------------------------------------------------------|
| LEGAL DESCRIPTION | Plan 5771MC Block 18A Lot 15                                                                                                                                    |
| AVAILABLE         | Immediately                                                                                                                                                     |
| ZONING            | CN Neighborhood Commercial                                                                                                                                      |
| LEASE TERM        | 3-10 years                                                                                                                                                      |
| NET LEASE RATE    | \$8.00/sq.ft./annum                                                                                                                                             |
| OPERATING COSTS   | \$16.50/sq.ft./annum (2025 estimate) Includes property taxes, building insurance, common area maintenance, management fees and utilities (gas, water and power) |