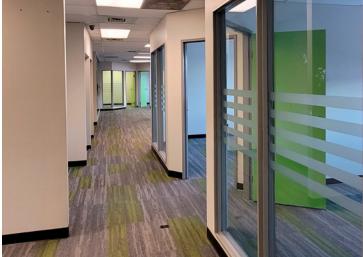

### **UNIT 202**

| SIZE              | 3,592 sq.ft.±                                                                                                                                                   |
|-------------------|-----------------------------------------------------------------------------------------------------------------------------------------------------------------|
| LEGAL DESCRIPTION | Plan 5771MC Block 18A Lot 15                                                                                                                                    |
| AVAILABLE         | Immediately                                                                                                                                                     |
| ZONING            | CN Neighborhood Commercial                                                                                                                                      |
| LEASE TERM        | 3-10 years                                                                                                                                                      |
| NET LEASE RATE    | \$8.00/sq.ft./annum                                                                                                                                             |
| OPERATING COSTS   | \$16.50/sq.ft./annum (2025 estimate) Includes property taxes, building insurance, common area maintenance, management fees and utilities (gas, water and power) |