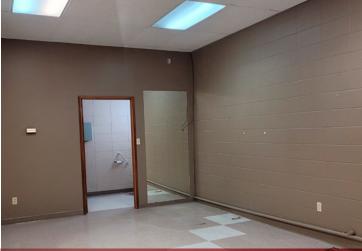

### **UNIT 202**

| SIZE              | 3,592 sq.ft.±                                                                                                                                                   |
|-------------------|-----------------------------------------------------------------------------------------------------------------------------------------------------------------|
| LEGAL DESCRIPTION | Plan 5771MC Block 18A Lot 15                                                                                                                                    |
| AVAILABLE         | Immediately                                                                                                                                                     |
| ZONING            | CN Neighborhood Commercial                                                                                                                                      |
| LEASE TERM        | 3-10 years                                                                                                                                                      |
| NET LEASE RATE    | \$8.00/sq.ft./annum                                                                                                                                             |
| OPERATING COSTS   | \$16.50/sq.ft./annum (2025 estimate) Includes property taxes, building insurance, common area maintenance, management fees and utilities (gas, water and power) |