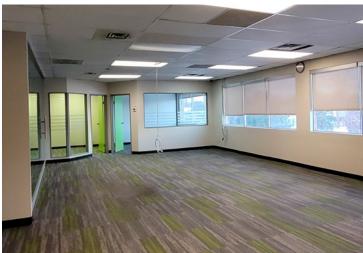

### **UNIT 202**

| SIZE              | 3,592 sq.ft.±                                                                                                                                                   |
|-------------------|-----------------------------------------------------------------------------------------------------------------------------------------------------------------|
| LEGAL DESCRIPTION | Plan 5771MC Block 18A Lot 15                                                                                                                                    |
| AVAILABLE         | Immediately                                                                                                                                                     |
| ZONING            | CN Neighborhood Commercial                                                                                                                                      |
| LEASE TERM        | 3-10 years                                                                                                                                                      |
| NET LEASE RATE    | \$8.00/sq.ft./annum                                                                                                                                             |
| OPERATING COSTS   | \$16.50/sq.ft./annum (2025 estimate) Includes property taxes, building insurance, common area maintenance, management fees and utilities (gas, water and power) |