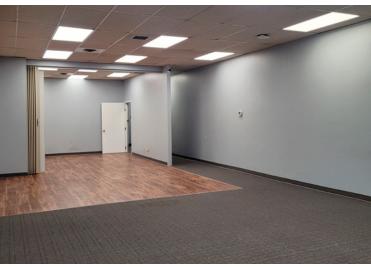

## 11834 - 111 AVENUE | EDMONTON, AB

#### UNIT 11834

| SIZE              | 1,387 sq.ft.±                                                                                                                          |
|-------------------|----------------------------------------------------------------------------------------------------------------------------------------|
| LEGAL DESCRIPTION | Plan 5771MC Block 18A Lot 15                                                                                                           |
| AVAILABLE         | Immediately                                                                                                                            |
| ZONING            | CN Neighborhood Commercial                                                                                                             |
| LEASE TERM        | 3-10 years                                                                                                                             |
| NET LEASE RATE    | \$16.00/sq.ft./annum                                                                                                                   |
| OPERATING COSTS   | \$10.22/sq.ft./annum (2025 estimate)<br>Includes property taxes, building<br>insurance, common area maintenance<br>and management fees |