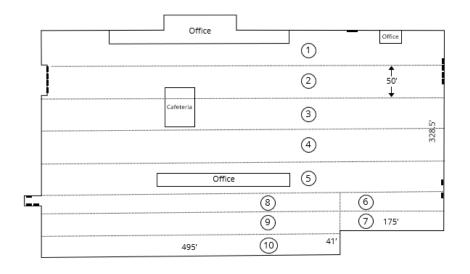

#### Floor Plan:

**Bay 1:** 13'-17' Clear | 50' x 47.5' Column Spacing **Bay 2:** 17'-21' Clear | 50' x 47.5' Column Spacing Bay 3: 21'-23' Clear | 50' x 47.5' Column Spacing **Bay 4:** 17'-21' Clear | 50' x 47.5 Column Spacing Bay 5: 13'-17' Clear | 50' x 47.5' Column Spacing Bay 6: 13'-16' Clear | 37.5' x 40' Column Spacing **Bay 7:** 13'-16' Clear | 37.5' x 40 Column Spacing **Bay 8:** 13'-15' Clear | 37.5' x 40' Column Spacing **Bay 9:** 15'-17' Clear | 37.5' x 40' Column Spacing **Bay 10:** 13'-15' Clear | 37.5 x 40' Column Spacing