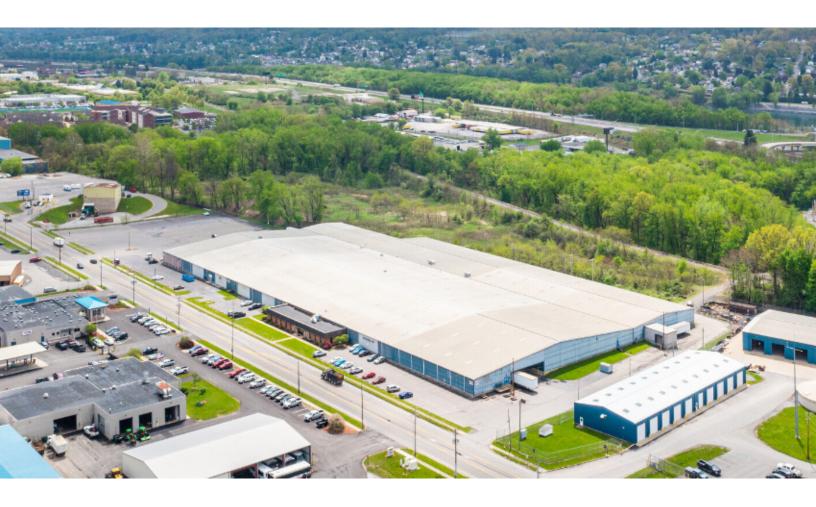

#### **Industrial Property For Lease**

1501 W 3rd Street Williamsport, PA

# +/- 242,950 Square Foot Warehouse Available For Lease

- 80,000 242,950 SF Class B Warehouse For Lease
- Immediate Highway Access
- Cross-Dock Facility (13 Loading Docks)
- Available December 2024
- Centrally Located in PA along I-80 Corridor

- 13' 23' Clear Height
- Abundant Car & Trailer Parking
- Office & Cafeteria Built Out
- Bus Stop Access in Front of Building

For further information

Chris Winnick
Associate
+1 610 715 8085
chris.winnick@avisonyoung.com