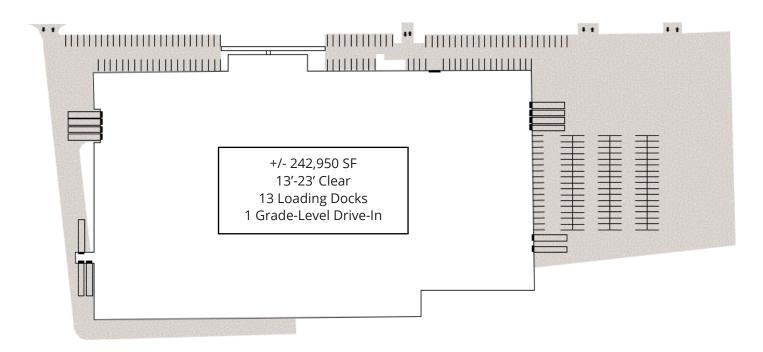

## Site Plan

### **Industrial Property For Lease**

1501 W 3rd Street Williamsport, PA

| BUILDING AREA    | ■ +/- 242,950 SF (Divisible: 80,000 - 242,950 SF)                 |
|------------------|-------------------------------------------------------------------|
| ACREAGE          | ■ 11.03 Acres                                                     |
| LOADING          | <ul><li>13 Loading Docks</li><li>1 Grade-Level Drive-In</li></ul> |
| CEILING HEIGHTS  | ■ 13' - 23'                                                       |
| YEAR BUILT       | ■ 1971                                                            |
| CONSTRUCTION     | ■ Metal                                                           |
| SPRINKLER SYSTEM | ■ Wet                                                             |
| ZONING           | ■ ML - Industrial District                                        |
| CAR PARKING      | ■ 224+ Car Parking Stalls                                         |
| TRAILER PARKING  | ■ 23 - 60 Trailer Parking Stalls                                  |