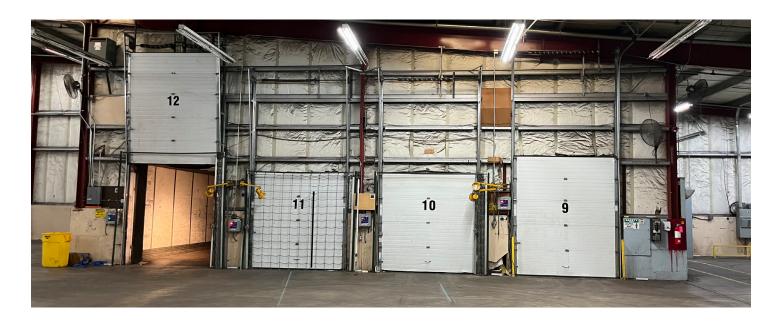

#### **Industrial Property For Lease**

1501 W 3rd Street Williamsport, PA





# +/- 242,950 Square Foot Warehouse Available For Lease

- 80,000 242,950 SF Class B Warehouse For Lease
- Immediate Highway Access
- Cross-Dock Facility (13 Loading Docks)
- Available December 2024
- Centrally Located in PA along I-80 Corridor

- 13' 23' Clear Height
- Abundant Car & Trailer Parking
- Office & Cafeteria Built Out
- Bus Stop Access in Front of Building

For further information

Chris Winnick
Associate
+1 610 715 8085
chris.winnick@avisonyoung.com

Jack Owens
Associate
+1 484 343 5545
jack.owens@avisonyoung.com

# **Building Specifications**

### **Industrial Property For Lease**

1501 W 3rd Street Williamsport, PA



| BUILDING AREA    | ■ +/- 242,950 SF (Divisible: 80,000 - 242,950 SF)                 |
|------------------|-------------------------------------------------------------------|
| ACREAGE          | ■ 11.03 Acres                                                     |
| LOADING          | <ul><li>13 Loading Docks</li><li>1 Grade-Level Drive-In</li></ul> |
| CEILING HEIGHTS  | ■ 13' - 23'                                                       |
| YEAR BUILT       | ■ 1971                                                            |
| CONSTRUCTION     | ■ Metal                                                           |
| SPRINKLER SYSTEM | ■ Wet                                                             |
| ZONING           | ■ ML - Industrial District