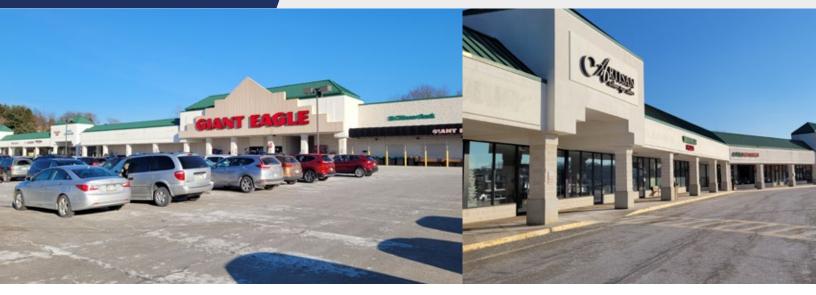

## • 107,339 sf community center anchored by a dominant

Center

- Giant Eagle and Eastwood Hardware
- Strong mix of both national and regional tenants
- Available Spaces:

| Pad       | 800 SF   | Suite P1: | 1,656 SF |
|-----------|----------|-----------|----------|
| Suite C:  | 1,400 SF | Suite Q2: | 1,549 SF |
| Suite H:  | 1,029 SF | Suite Q3: | 5,371 SF |
| Suite H2: | 1,729 SF |           |          |