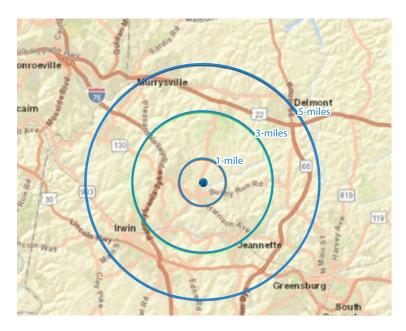

## **Location - Westmoreland County**

- Located in Jeannette, PA, just 25 miles east of downtown Pittsburgh
- Limited competition within a 3-mile radius due to the topography of Jeannette
- The center serves a very affluent customer base, with an average household income of \$142,629 within 1 mile
- The city of Jeannette has a diverse culture and has recently become a mecca for local artists and musicians
- Jeanette is also home to numerous annual parades and community activities that drive visitors to the area

## NOW LEASING:

800 SF - 5,371 SF

| <b>Demographics</b><br>(2023 Estimates) | 1-mile<br>radius | 3-mile<br>radius | 5-mile<br>radius |
|-----------------------------------------|------------------|------------------|------------------|
| Population                              | 3,412            | 25,521           | 68,933           |
| Average HH Income                       | \$159,776        | \$110,018        | \$107,473        |