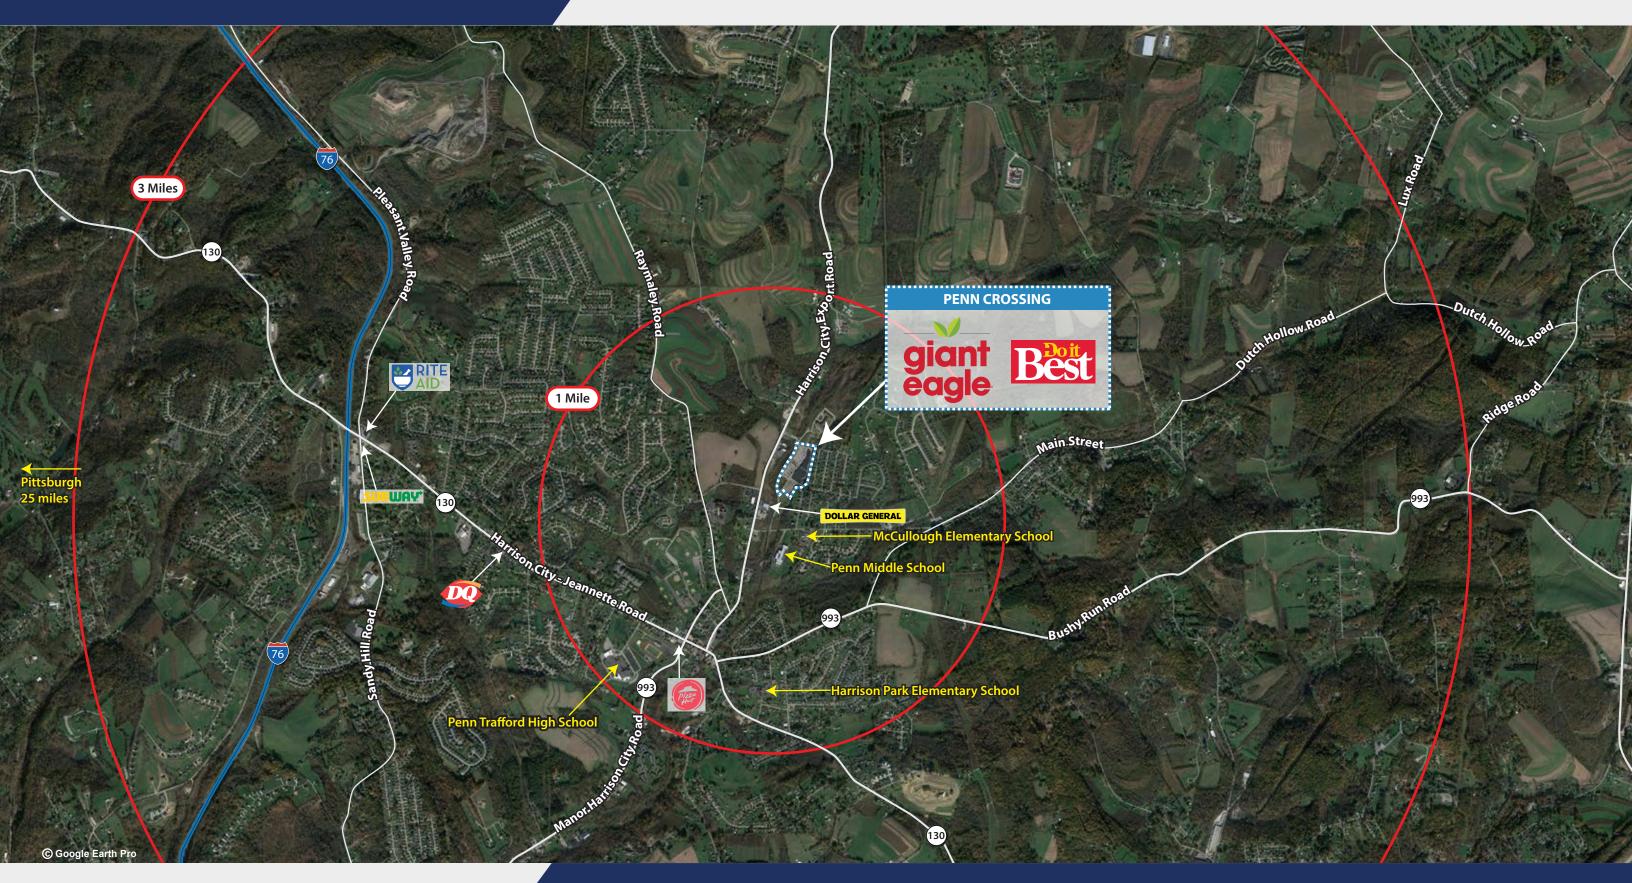

## **Location - Westmoreland County**

- Located in Jeannette, PA, just 25 miles east of downtown Pittsburgh
- Limited competition within a 3-mile radius due to the topography of Jeannette
- The center serves a very affluent customer base, with an average household income of \$142,629 within 1 mile
- The city of Jeannette has a diverse culture and has recently become a mecca for local artists and musicians
- Jeanette is also home to numerous annual parades and community activities that drive visitors to the area