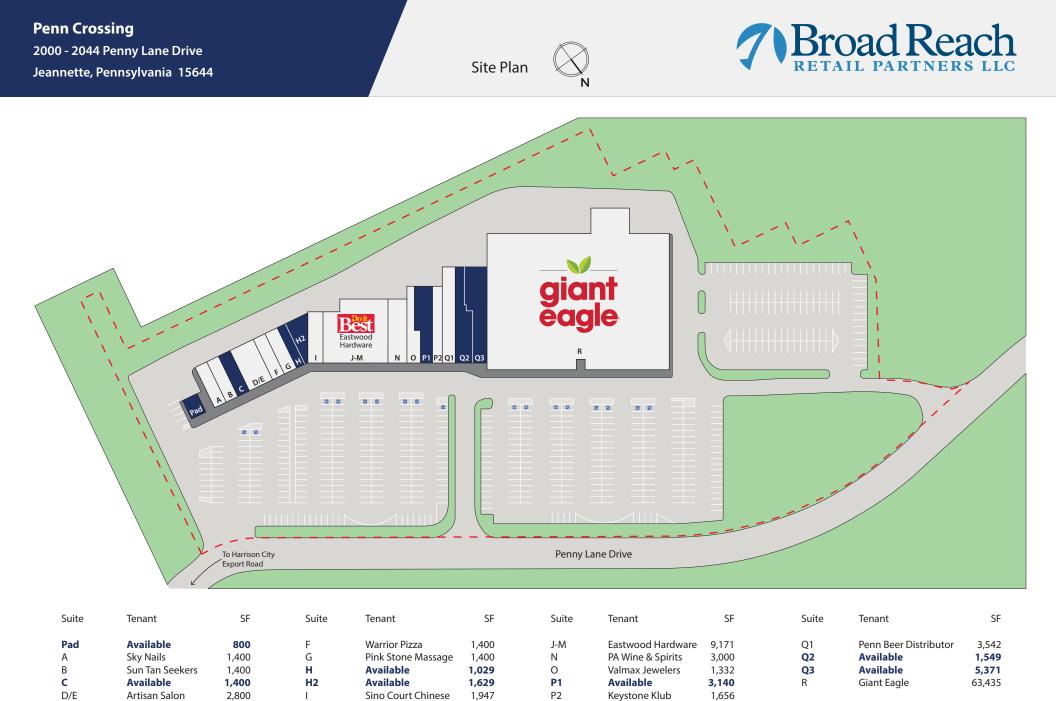

## NOW LEASING:

800 SF - 5,371 SF

| <b>Demographics</b><br>(2023 Estimates) | 1-mile<br>radius | 3-mile<br>radius | 5-mile<br>radius |
|-----------------------------------------|------------------|------------------|------------------|
| Population                              | 3,412            | 25,521           | 68,933           |
| Average HH Income                       | \$159,776        | \$110,018        | \$107,473        |

## • 107,339 sf community center anchored by a dominant

Center

- Giant Eagle and Eastwood Hardware
- Strong mix of both national and regional tenants
- Available Spaces:

| Pad       | 800 SF   | Suite P1: | 1,656 SF |
|-----------|----------|-----------|----------|
| Suite C:  | 1,400 SF | Suite Q2: | 1,549 SF |
| Suite H:  | 1,029 SF | Suite Q3: | 5,371 SF |
| Suite H2: | 1,729 SF |           |          |