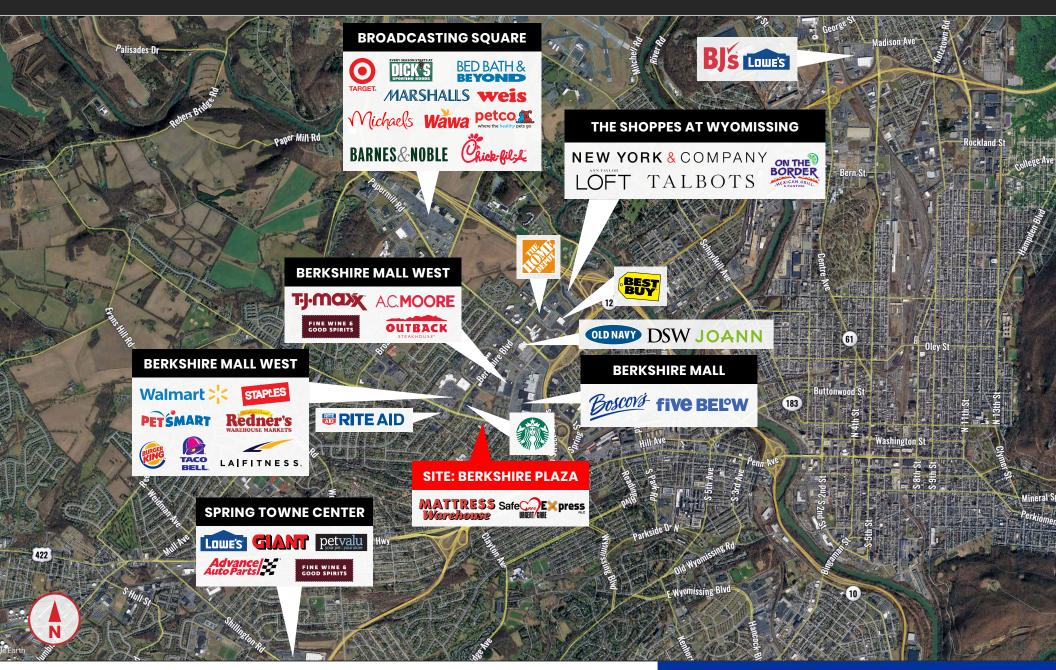

## WYOMISSING RETAIL MARKET AERIAL - 1800 STATE HILL ROAD | WYOMISSING, PA 19610

Interstate Commercial 14000 Horizon Way, Suite 100 Mount Laurel, NJ 08054 www.icre.net **DANIEL P. SILVESTRI**

# **PROPERTY FEATURES**

- ± 19,281 SF Retail Center on ± 7.54 Acres
- ± 2,968 SF Fully Equipped Restaurant Space
- Join Mattress Warehouse & Safe Care Express Urgent Care
- Excellent visibility, access & parking
- Surrounded by national retailers including LA Fitness, Staples, Walmart, Redner's, Rite Aid, Starbucks, Giant, The Home Depot, Best Buy, Staples and more.
- Center is located across from the Berkshire Mall, Berkshire Square and Berkshire West.
- Strong traffic counts: ±16,666 ADT