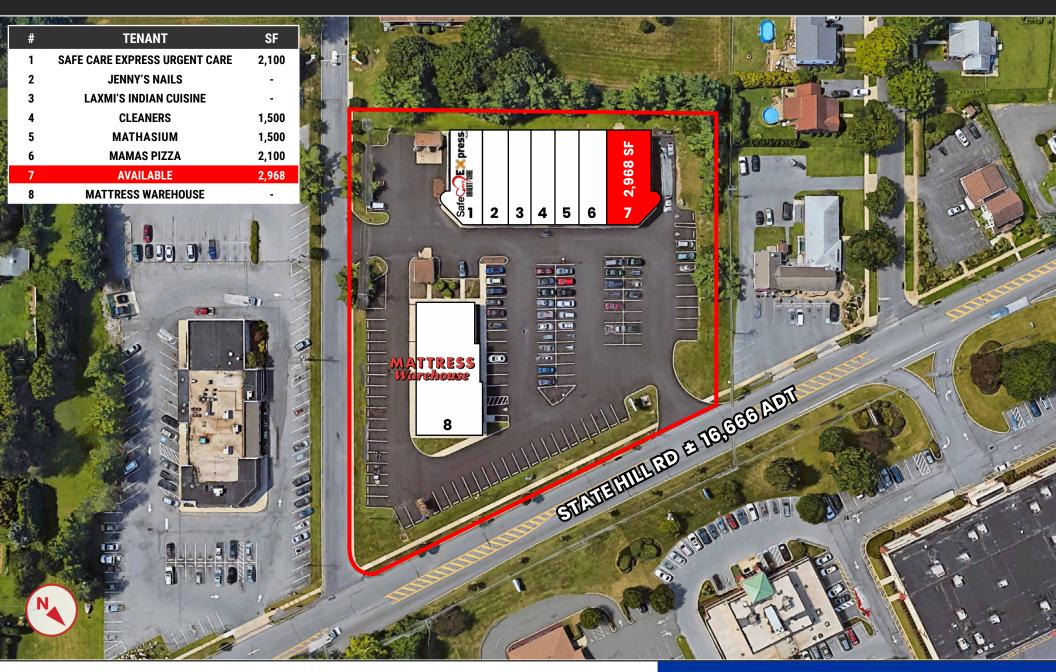

## BERKSHIRE PLAZA SITE PLAN - 1800 STATE HILL ROAD | WYOMISSING, PA 19610

Interstate Commercial 14000 Horizon Way, Suite 100 Mount Laurel, NJ 08054 www.icre.net

# **PROPERTY FEATURES**

- ± 19,281 SF Retail Center on ± 7.54 Acres
- ± 2,968 SF Fully Equipped Restaurant Space
- Join Mattress Warehouse & Safe Care Express Urgent Care
- Excellent visibility, access & parking
- Surrounded by national retailers including LA Fitness, Staples, Walmart, Redner's, Rite Aid, Starbucks, Giant, The Home Depot, Best Buy, Staples and more.
- Center is located across from the Berkshire Mall, Berkshire Square and Berkshire West.
- Strong traffic counts: ±16,666 ADT