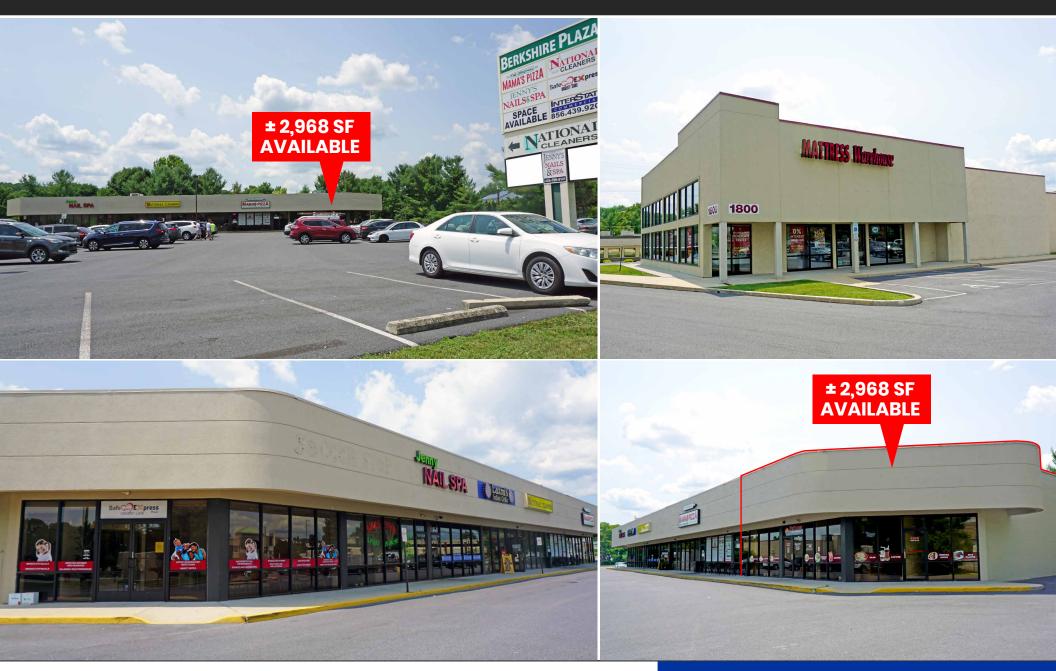

### BERKSHIRE PLAZA PROPERTY PHOTOS - 1800 STATE HILL ROAD | WYOMISSING, PA 19610

Interstate Commercial 14000 Horizon Way, Suite 100 Mount Laurel, NJ 08054 www.icre.net

## ± 2,968 SF RESTAURANT SPACE