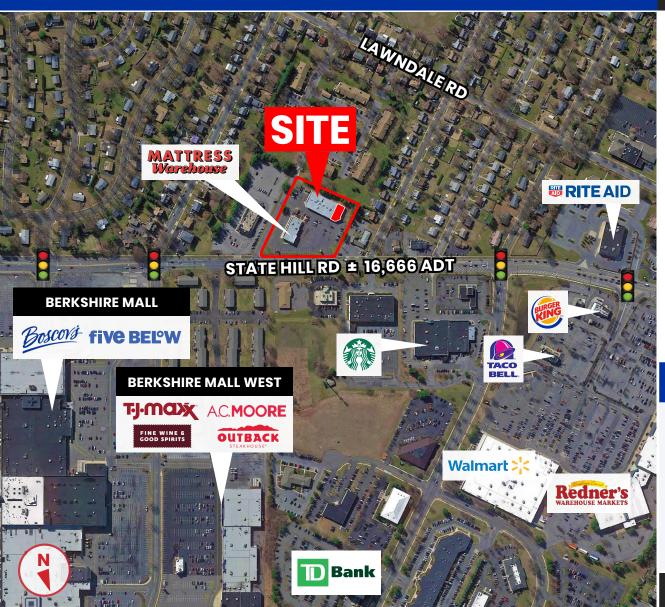

## WYOMISSING RETAIL MARKET AERIAL - 1800 STATE HILL ROAD | WYOMISSING, PA 19610

Interstate Commercial 14000 Horizon Way, Suite 100 Mount Laurel, NJ 08054 www.icre.net **DANIEL P. SILVESTRI**

# **PROPERTY FEATURES**

- ± 19,281 SF Retail Center on ± 7.54 Acres
- ± 2,968 SF Fully Equipped Restaurant Space
- Join Mattress Warehouse & Safe Care Express Urgent Care
- Excellent visibility, access & parking
- Surrounded by national retailers including LA Fitness, Staples, Walmart, Redner's, Rite Aid, Starbucks, Giant, The Home Depot, Best Buy, Staples and more.
- Center is located across from the Berkshire Mall, Berkshire Square and Berkshire West.
- Strong traffic counts: ±16,666 ADT