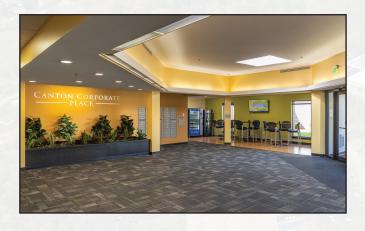

15-45 Dan Road | Canton, MA

Conveniently located only 2.5 miles from Exit 2 on Interstate I-93 (Route 128), 15-45 Dan Road is a first-class, three-story office building located within Canton Commerce Center. This 278,922 SF complex is located on 20 acres with ample parking for all tenants and offers many unique

on-site amenities including a full-service café, fitness center, and conference center. Dan Road is surrounded by a broad array of retail, restaurant, and entertainment amenities.