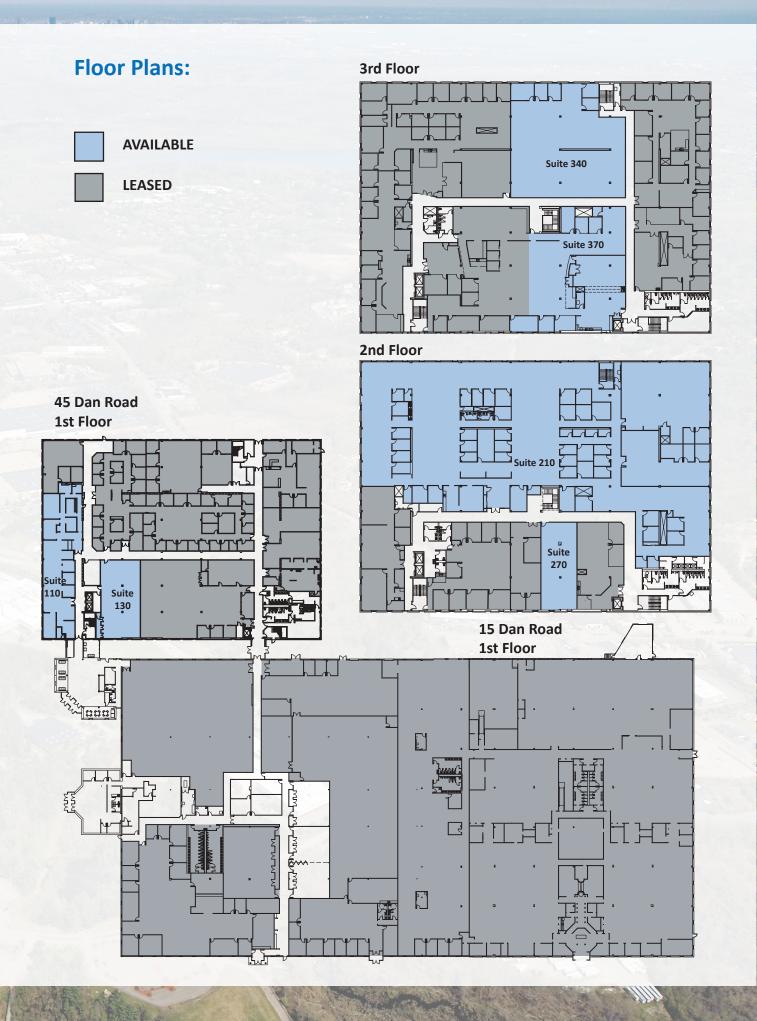

# **Availabilities:**

#### 45 Dan Road:

Suite 110: 4,954 SF (9/1/2025) Suite 130: 3,212 SF

 Suite 210:
 32,875 SF

 Suite 270:
 1,997 SF

 Suite 340:
 7,642 SF

 Suite 370:
 6,963 SF

For more information, or to schedule a tour, please contact: