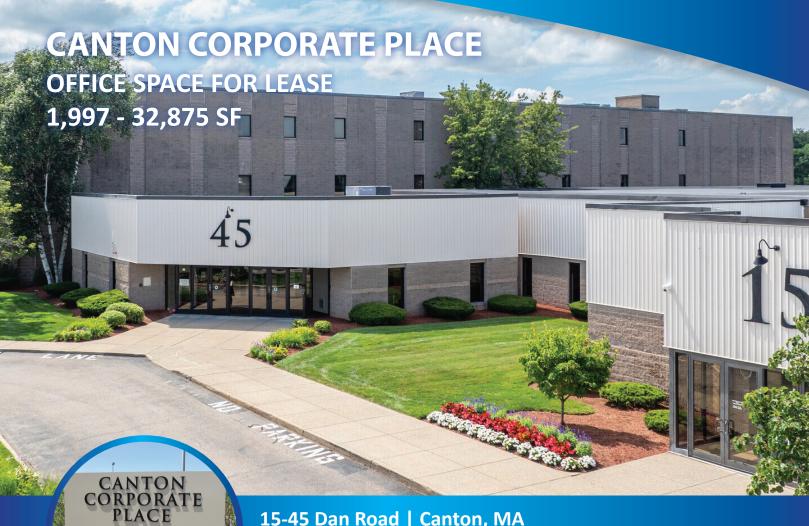

15-45 Dan Road | Canton, MA

Conveniently located only 2.5 miles from Exit 2 on Interstate I-93 (Route 128), 15-45 Dan Road is a first-class, three-story office building located within Canton Commerce Center. This 278,922 SF complex is located on 20 acres with ample parking for all tenants and offers many unique

on-site amenities including a full-service café, fitness center, and conference center. Dan Road is surrounded by a broad array of retail, restaurant, and entertainment amenities.