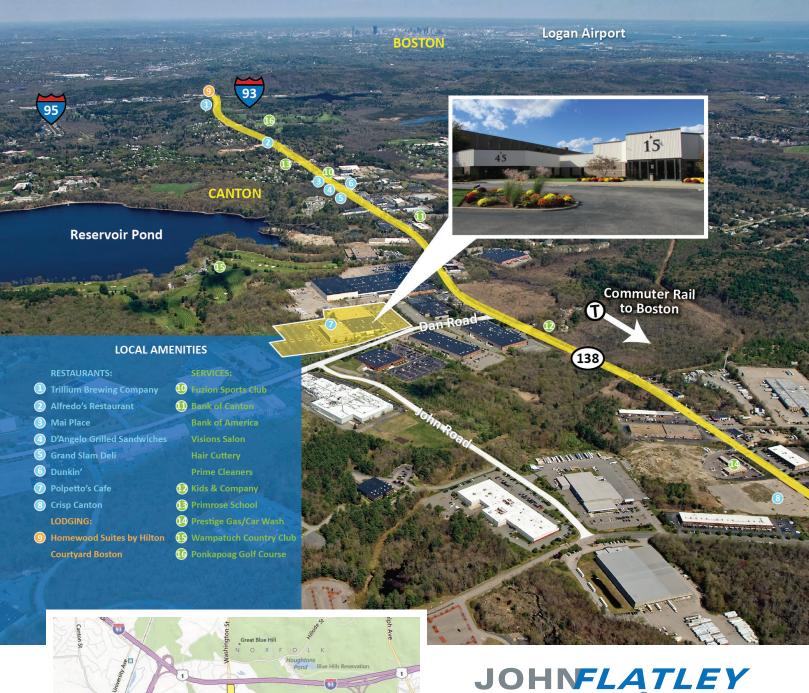

15-45 Dan Road | Canton, MA

Conveniently located only 2.5 miles from Exit 2 on Interstate I-93 (Route 128), 15-45 Dan Road is a first-class, three-story office building located within Canton Commerce Center. This 278,922 SF complex is located on 20 acres with ample parking for all tenants and offers many unique

on-site amenities including a full-service café, fitness center, and conference center. Dan Road is surrounded by a broad array of retail, restaurant, and entertainment amenities.