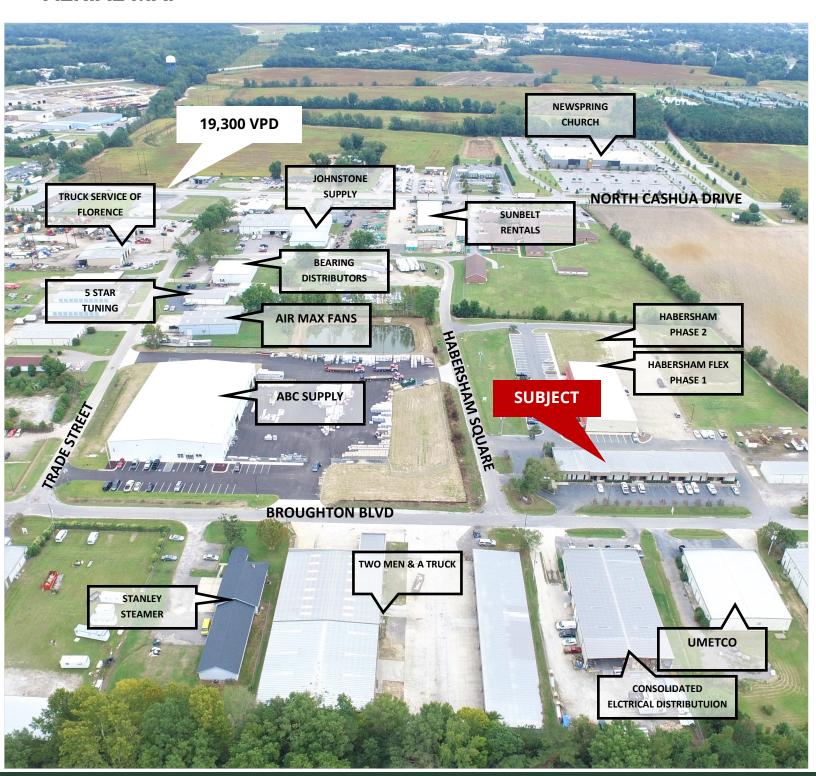

## **AERIAL MAP**

135 S Dargan St. Suite 301 | Florence, SC 29506 | Phone (843) 667-4999 | www.palmettocommercial.com