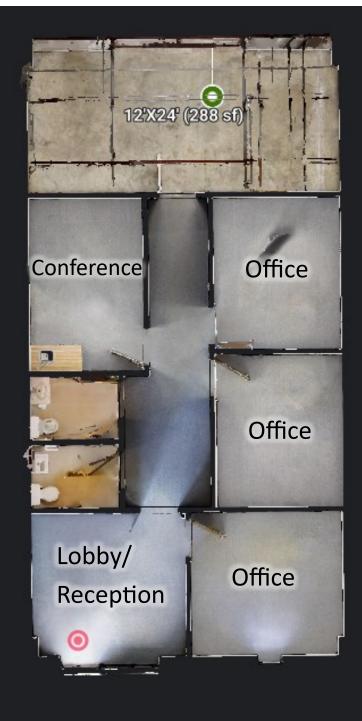

#### **AVAILABLE:**

SPACE/SUITE # **LAYOUT** SIZE **RATE** 

1224 Broughton Blvd Reception/Lobby, Three Private Offices, Small Conference Room, Two Restrooms, +/- 288 SQFT Warehouse Space, 10x10 Drive in Door

±1,250 Square Feet

\$1,130/Month + Utilities

135 S Dargan St. Suite 301 | Florence, SC 29506 | Phone (843) 667-4999 | www.palmettocommercial.com