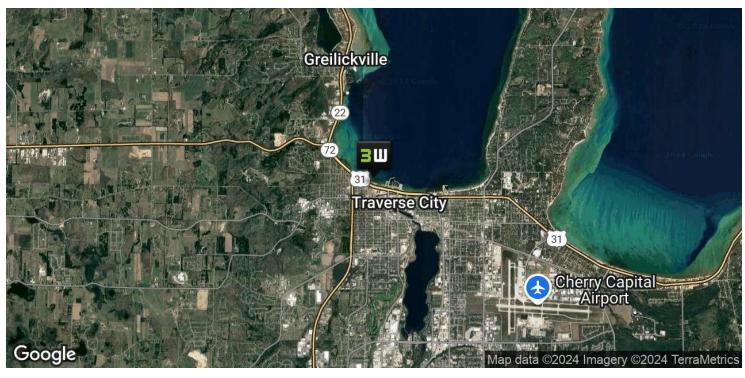

#### **PROPERTY OVERVIEW**

Here is a unique opportunity to own a portion of Traverse City's premier mixed-use Class A Professional property, the Harbour View Centre building. Located directly across from West Grand Traverse Bay, the unit is uniquely designed with unobstructed views of the water with a private balcony. Located just on the edge of the Warehouse District, it is only a minutes walk to downtown. The site provides ample on-site parking for the buildings owner, tenants and customers, which include anchor tenants Independent Bank and Merrill Lynch.