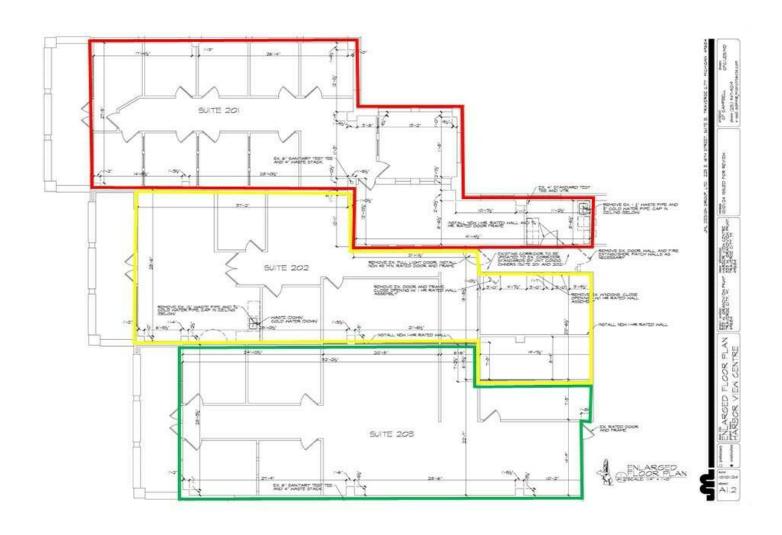

The sale includes 1 condominium unit (Unit 3B to be created) which is located on the 2nd Floor with 3 other professional office suites. The total size of the Unit will be approximately 1947SF. The space can be converted to a Residential Use with Condominium Association Approval. Sale is subject to revision and amendment of the Condominium documents and associated Exhibit B drawings. Use Exclusions exist for Financial Institutions. No residential short term rentals are allowed. Virtual tour is Suite 201, 202 and 203.