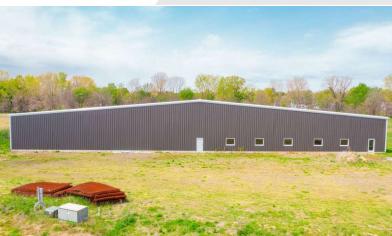

### **Property Highlights**

- 5.64 Acres Total 3.43 Acres Land, 2.21 Acres with 45,000 SF Steel One-Story Building
- Additional 45,000 SF Building Approved on 3.43 Acres
- · Municipally Approved for Cultivation and Processing
- 30' Wide Ingress-Egress Easement
- · Zoning: I-2 General Industrial
- Utilities on Site; City Water/Sewer, Gas, Electrical. 3 Phase, 2500 Amp Ready for Panel.
- 25 Minutes from Downtown Adrian, 45 Minutes from Toledo
- Approximately 10 Miles from I-90 Highway
- · Ceiling Heights 18-24'
- Sale Price: \$2,250,000 for 2.21 Acres, \$250,000 for 3.43 Acres (Including Significant Site Work)