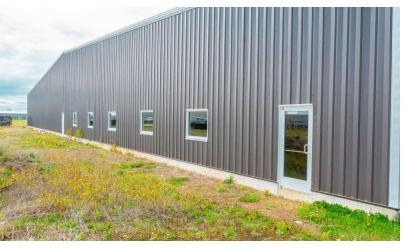

### **Property Highlights**

- 5.64 Acres Total 3.43 Acres Land, 2.21 Acres with 45,000 SF Steel One-Story Building
- Additional 45,000 SF Building Approved on 3.43 Acres
- · Municipally Approved for Cultivation and Processing
- 30' Wide Ingress-Egress Easement
- · Zoning: I-2 General Industrial
- Utilities on Site; City Water/Sewer, Gas, Electrical. 3 Phase, 2500 Amp Ready for Panel.
- 25 Minutes from Downtown Adrian, 45 Minutes from Toledo
- Approximately 10 Miles from I-90 Highway
- · Ceiling Heights 18-24'
- Sale Price: \$2,250,000 for 2.21 Acres, \$250,000 for 3.43 Acres (Including Significant Site Work)