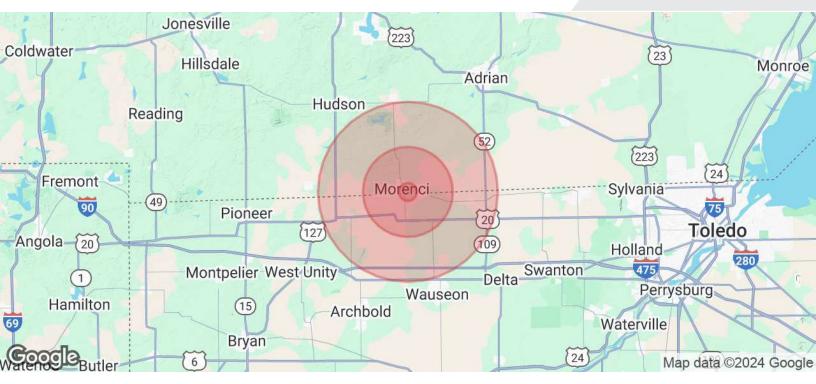

# **INDUSTRIAL PARK**

| POPULATION           | 1 MILE   | 5 MILES   | 10 MILES  |
|----------------------|----------|-----------|-----------|
| Total Population     | 394      | 4,300     | 15,387    |
| Average age          | 45.5     | 43.2      | 43.1      |
| Average age (Male)   | 43.2     | 42.8      | 42.4      |
| Average age (Female) | 47.1     | 43.3      | 42.9      |
| HOUSEHOLDS & INCOME  | 1 MILE   | 5 MILES   | 10 MILES  |
| Total households     | 193      | 2,006     | 6,880     |
| # of persons per HH  | 2.0      | 2.1       | 2.2       |
| Average HH income    | \$56,801 | \$59,390  | \$60,848  |
| Average house value  | \$87,637 | \$106,669 | \$119,596 |

<sup>\*</sup> Demographic data derived from 2020 ACS - US Census