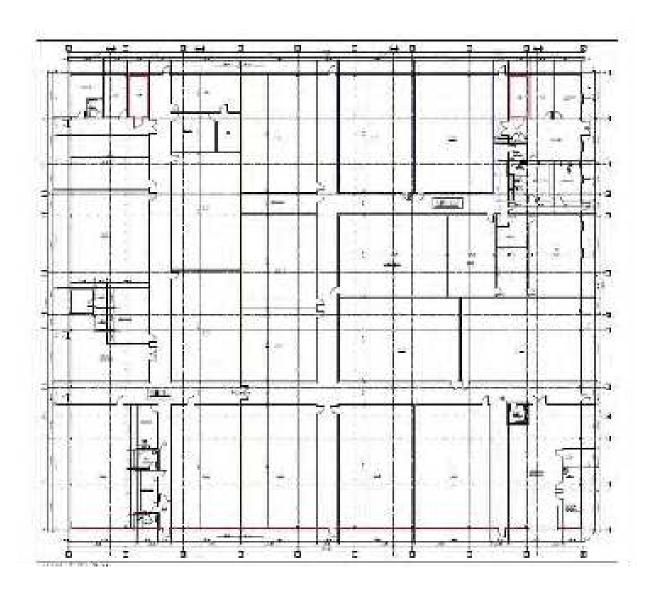

### **Property Highlights**

- 5.64 Acres Total 3.43 Acres Land, 2.21 Acres with 45,000 SF Steel One-Story Building
- Additional 45,000 SF Building Approved on 3.43 Acres
- · Municipally Approved for Cultivation and Processing
- 30' Wide Ingress-Egress Easement
- · Zoning: I-2 General Industrial
- Utilities on Site; City Water/Sewer, Gas, Electrical. 3 Phase, 2500 Amp Ready for Panel.
- 25 Minutes from Downtown Adrian, 45 Minutes from Toledo
- Approximately 10 Miles from I-90 Highway
- · Ceiling Heights 18-24'
- Sale Price: \$2,250,000 for 2.21 Acres, \$250,000 for 3.43 Acres (Including Significant Site Work)