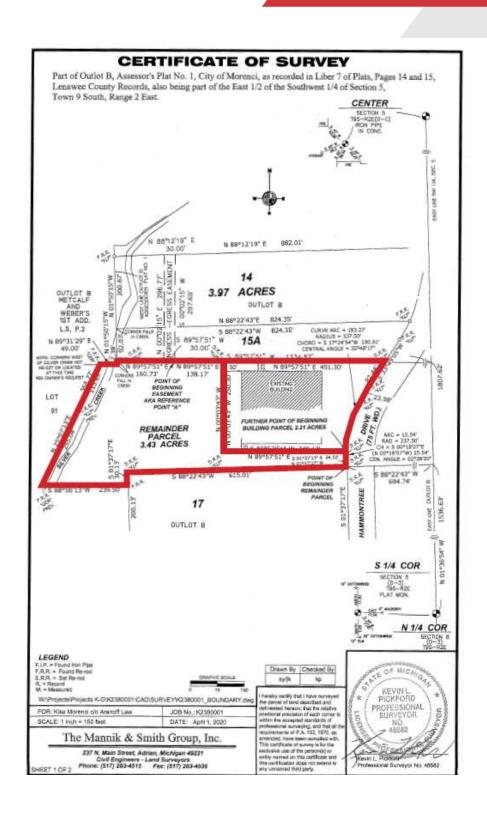

### **Property Highlights**

- 5.64 Acres Total 3.43 Acres Land, 2.21 Acres with 45,000 SF Steel One-Story Building
- Additional 45,000 SF Building Approved on 3.43 Acres
- · Municipally Approved for Cultivation and Processing
- 30' Wide Ingress-Egress Easement
- · Zoning: I-2 General Industrial
- Utilities on Site; City Water/Sewer, Gas, Electrical. 3 Phase, 2500 Amp Ready for Panel.
- 25 Minutes from Downtown Adrian, 45 Minutes from Toledo
- Approximately 10 Miles from I-90 Highway
- · Ceiling Heights 18-24'
- Sale Price: \$2,250,000 for 2.21 Acres, \$250,000 for 3.43 Acres (Including Significant Site Work)