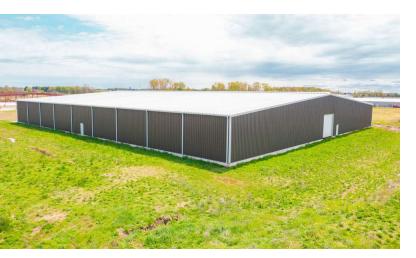

### **Property Highlights**

- 5.64 Acres Total 3.43 Acres Land, 2.21 Acres with 45,000 SF Steel One-Story Building
- Additional 45,000 SF Building Approved on 3.43 Acres
- · Municipally Approved for Cultivation and Processing
- 30' Wide Ingress-Egress Easement
- · Zoning: I-2 General Industrial
- Utilities on Site; City Water/Sewer, Gas, Electrical. 3 Phase, 2500 Amp Ready for Panel.
- 25 Minutes from Downtown Adrian, 45 Minutes from Toledo
- Approximately 10 Miles from I-90 Highway
- · Ceiling Heights 18-24'
- Sale Price: \$2,250,000 for 2.21 Acres, \$250,000 for 3.43 Acres (Including Significant Site Work)