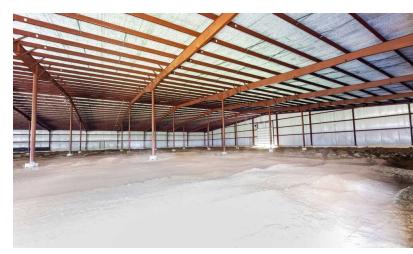

### **Property Highlights**

- 5.64 Acres Total 3.43 Acres Land, 2.21 Acres with 45,000 SF Steel One-Story Building
- Additional 45,000 SF Building Approved on 3.43 Acres
- · Municipally Approved for Cultivation and Processing
- 30' Wide Ingress-Egress Easement
- · Zoning: I-2 General Industrial
- Utilities on Site; City Water/Sewer, Gas, Electrical. 3 Phase, 2500 Amp Ready for Panel.
- 25 Minutes from Downtown Adrian, 45 Minutes from Toledo
- Approximately 10 Miles from I-90 Highway
- · Ceiling Heights 18-24'
- Sale Price: \$2,250,000 for 2.21 Acres, \$250,000 for 3.43 Acres (Including Significant Site Work)