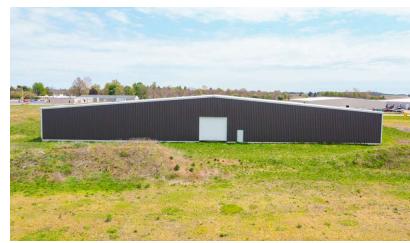

### **Property Highlights**

- 5.64 Acres Total 3.43 Acres Land, 2.21 Acres with 45,000 SF Steel One-Story Building
- Additional 45,000 SF Building Approved on 3.43 Acres
- · Municipally Approved for Cultivation and Processing
- 30' Wide Ingress-Egress Easement
- · Zoning: I-2 General Industrial
- Utilities on Site; City Water/Sewer, Gas, Electrical. 3 Phase, 2500 Amp Ready for Panel.
- 25 Minutes from Downtown Adrian, 45 Minutes from Toledo
- Approximately 10 Miles from I-90 Highway
- · Ceiling Heights 18-24'
- Sale Price: \$2,250,000 for 2.21 Acres, \$250,000 for 3.43 Acres (Including Significant Site Work)