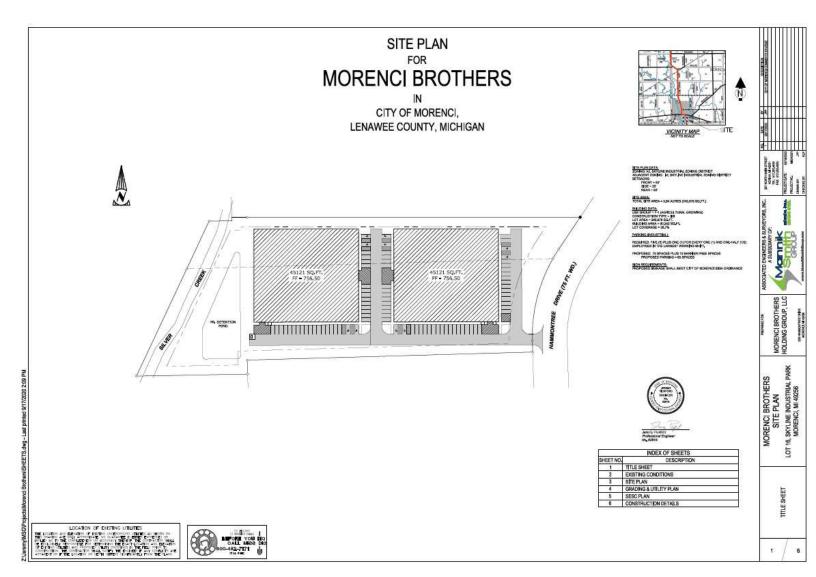

### **Property Highlights**

- 5.64 Acres Total 3.43 Acres Land, 2.21 Acres with 45,000 SF Steel One-Story Building
- Additional 45,000 SF Building Approved on 3.43 Acres
- · Municipally Approved for Cultivation and Processing
- 30' Wide Ingress-Egress Easement
- · Zoning: I-2 General Industrial
- Utilities on Site; City Water/Sewer, Gas, Electrical. 3 Phase, 2500 Amp Ready for Panel.
- 25 Minutes from Downtown Adrian, 45 Minutes from Toledo
- Approximately 10 Miles from I-90 Highway
- · Ceiling Heights 18-24'
- Sale Price: \$2,250,000 for 2.21 Acres, \$250,000 for 3.43 Acres (Including Significant Site Work)