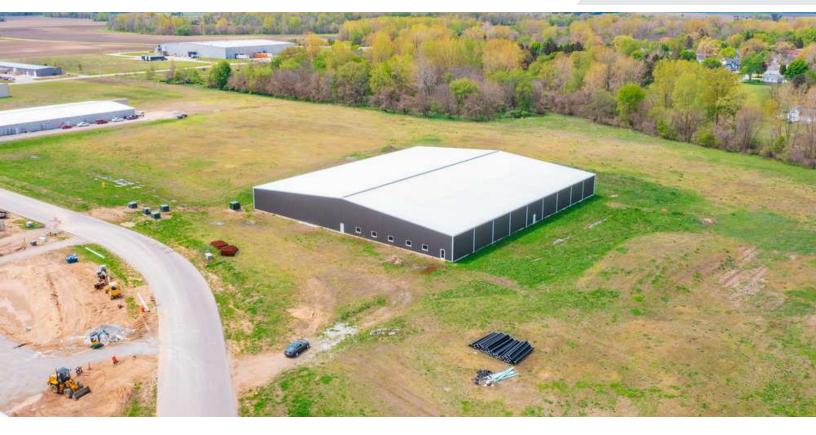

### 300 Hammontree Dr.

Morenci, Michigan 49256

### **Property Highlights**

- 5.64 Acres Total 3.43 Acres Land, 2.21 Acres with 45,000 SF Steel One-Story Building
- Additional 45,000 SF Building Approved on 3.43 Acres
- · Municipally Approved for Cultivation and Processing
- 30' Wide Ingress-Egress Easement
- · Zoning: I-2 General Industrial
- Utilities on Site; City Water/Sewer, Gas, Electrical. 3 Phase, 2500 Amp Ready for Panel.
- 25 Minutes from Downtown Adrian, 45 Minutes from Toledo
- Approximately 10 Miles from I-90 Highway
- · Ceiling Heights 18-24'
- Sale Price: \$2,250,000 for 2.21 Acres, \$250,000 for 3.43 Acres (Including Significant Site Work)