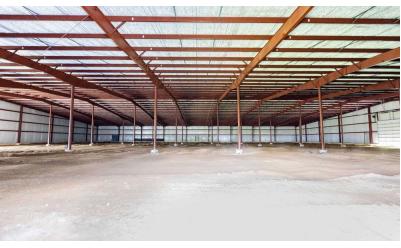

### **Property Highlights**

- 5.64 Acres Total 3.43 Acres Land, 2.21 Acres with 45,000 SF Steel One-Story Building
- Additional 45,000 SF Building Approved on 3.43 Acres
- · Municipally Approved for Cultivation and Processing
- 30' Wide Ingress-Egress Easement
- · Zoning: I-2 General Industrial
- Utilities on Site; City Water/Sewer, Gas, Electrical. 3 Phase, 2500 Amp Ready for Panel.
- 25 Minutes from Downtown Adrian, 45 Minutes from Toledo
- Approximately 10 Miles from I-90 Highway
- · Ceiling Heights 18-24'
- Sale Price: \$2,250,000 for 2.21 Acres, \$250,000 for 3.43 Acres (Including Significant Site Work)