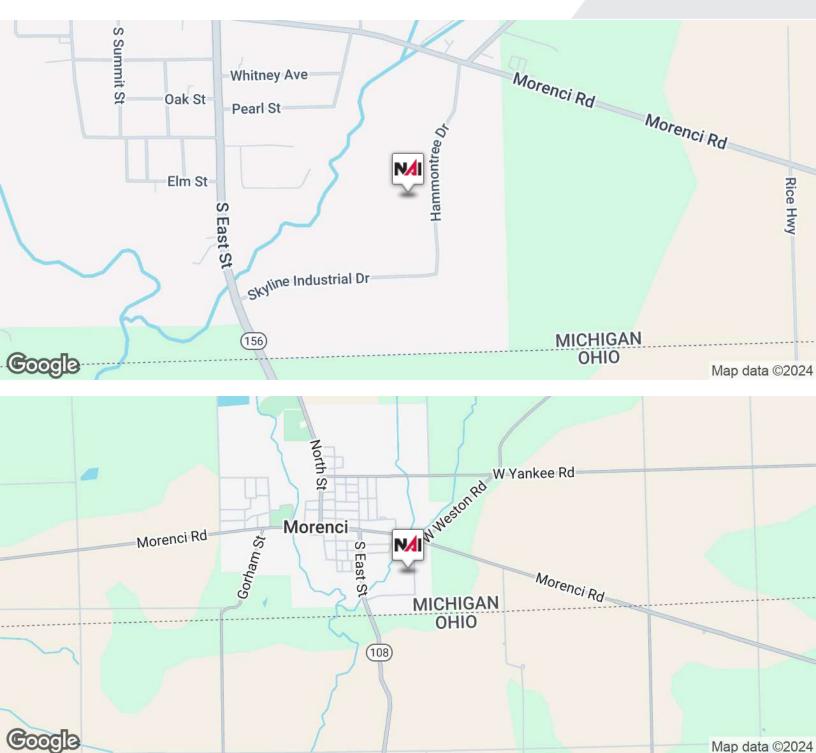

### 300 Hammontree Dr.

Morenci, Michigan 49256

### **Property Highlights**

- 5.64 Acres Total 3.43 Acres Land, 2.21 Acres with 45,000 SF Steel One-Story Building
- Additional 45,000 SF Building Approved on 3.43 Acres
- · Municipally Approved for Cultivation and Processing
- 30' Wide Ingress-Egress Easement
- · Zoning: I-2 General Industrial
- Utilities on Site; City Water/Sewer, Gas, Electrical. 3 Phase, 2500 Amp Ready for Panel.
- 25 Minutes from Downtown Adrian, 45 Minutes from Toledo
- Approximately 10 Miles from I-90 Highway
- · Ceiling Heights 18-24'
- Sale Price: \$2,250,000 for 2.21 Acres, \$250,000 for 3.43 Acres (Including Significant Site Work)