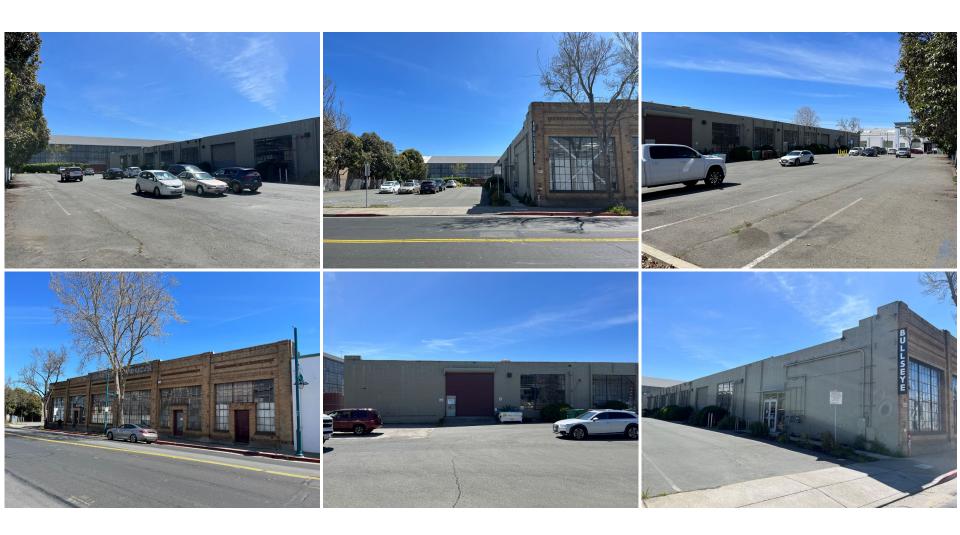

## **Property Highlights:**

- Mostly open, L-shaped space with small office area in front
- Oversized parking lot with 26 reserved
   spaces
- Large roll-up door at the rear of the space next to the parking lot
- Excellent natural light with expansive windows and lots of skylights

- Flexible zoning allows for a wide variety of uses including retail, R&D, or office
- Located on major Emeryville thoroughfare, only minutes to Bay Bridge
- NNNs estimated at \$0.25 PSF/month

Showings by appointment only.