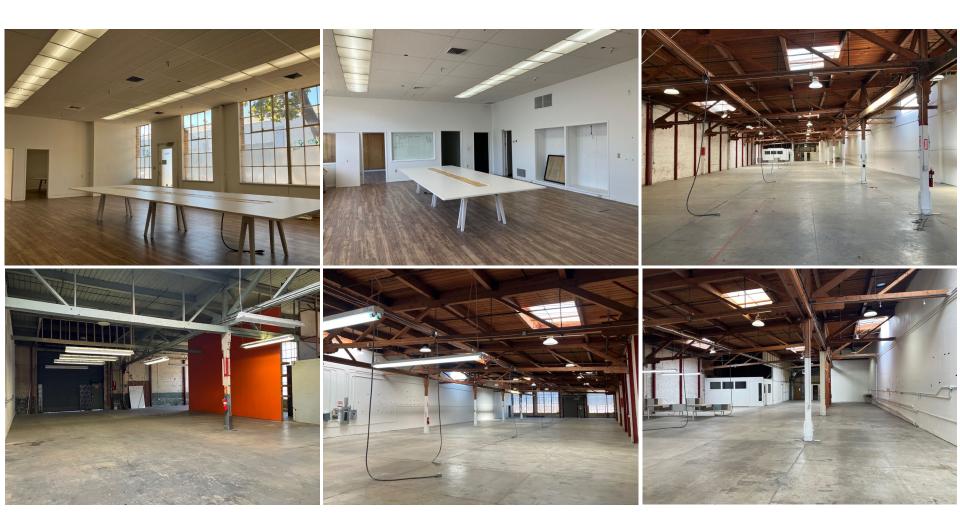

## **Property Highlights:**

- Mostly open, L-shaped space with small office area in front
- Oversized parking lot with 26 reserved
   spaces
- Large roll-up door at the rear of the space next to the parking lot
- Excellent natural light with expansive windows and lots of skylights

- Flexible zoning allows for a wide variety of uses including retail, R&D, or office
- Located on major Emeryville thoroughfare, only minutes to Bay Bridge
- NNNs estimated at \$0.25 PSF/month

Showings by appointment only.