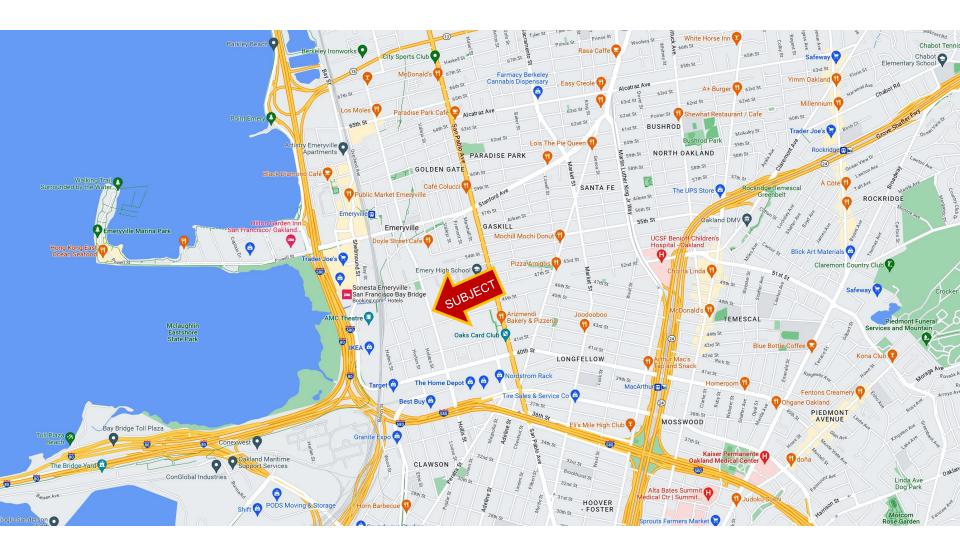

## 4512 Hollis Street Emeryville California 94608

- Flexible zoning allows for a wide variety of uses including retail, R&D, or office
- Located on major Emeryville thoroughfare, only minutes to Bay Bridge
- NNNs estimated at \$0.25 PSF/month

Showings by appointment only.