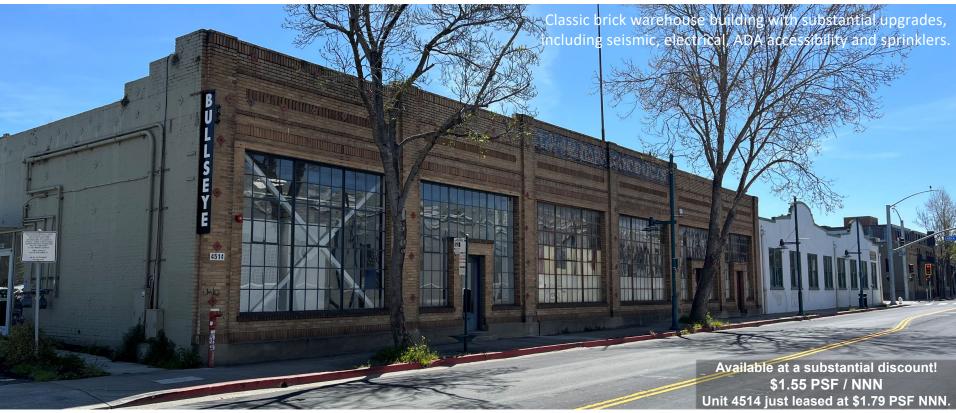

## CLASSIC EMERYVILLE +/-18,000-SF FLEX SPACE WITH PARKING

## 4512 Hollis Street Emeryville California 94608

## **Property Highlights:**

- Mostly open, L-shaped space with small office area in front
- Oversized parking lot with 26 reserved
   spaces
- Large roll-up door at the rear of the space next to the parking lot
- Excellent natural light with expansive windows and lots of skylights

- Flexible zoning allows for a wide variety of uses including retail, R&D, or office
- Located on major Emeryville thoroughfare, only minutes to Bay Bridge
- NNNs estimated at \$0.25 PSF/month

Showings by appointment only.