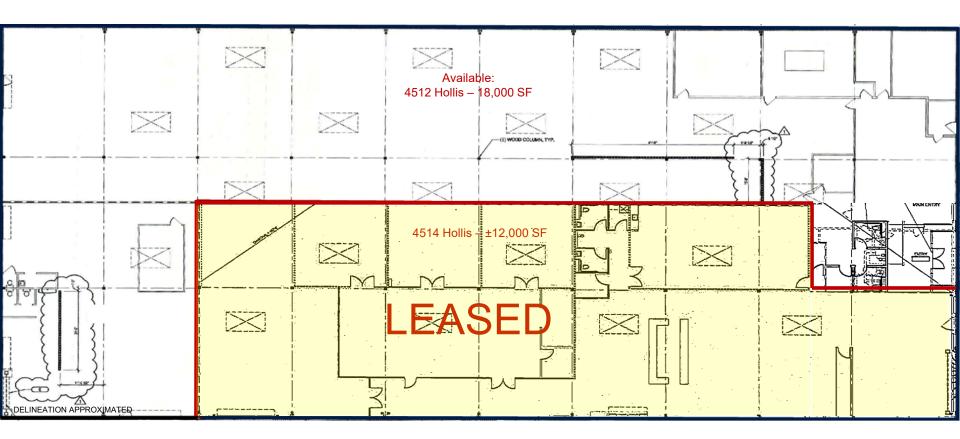

## CLASSIC EMERYVILLE +/-18,000-SF FLEX SPACE WITH PARKING

## 4512 Hollis Street Emeryville California 94608

## **Property Highlights:**

- Mostly open, L-shaped space with small office area in front
- Oversized parking lot with 26 reserved
   spaces
- Large roll-up door at the rear of the space next to the parking lot
- Excellent natural light with expansive windows and lots of skylights