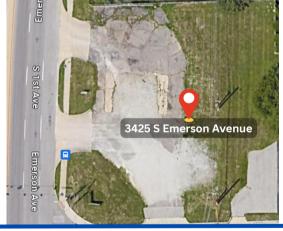

# 3425 S EMERSON AVE 3425 S Emerson Avenue, Beech Grove, IN 46107

#### **ABOUT THE PROPERTY**

- 0.52 ac corner lot
- Great location + exposure
- Road Frontage:
  - 195' S Emerson Ave
  - 210' Churchman Ave