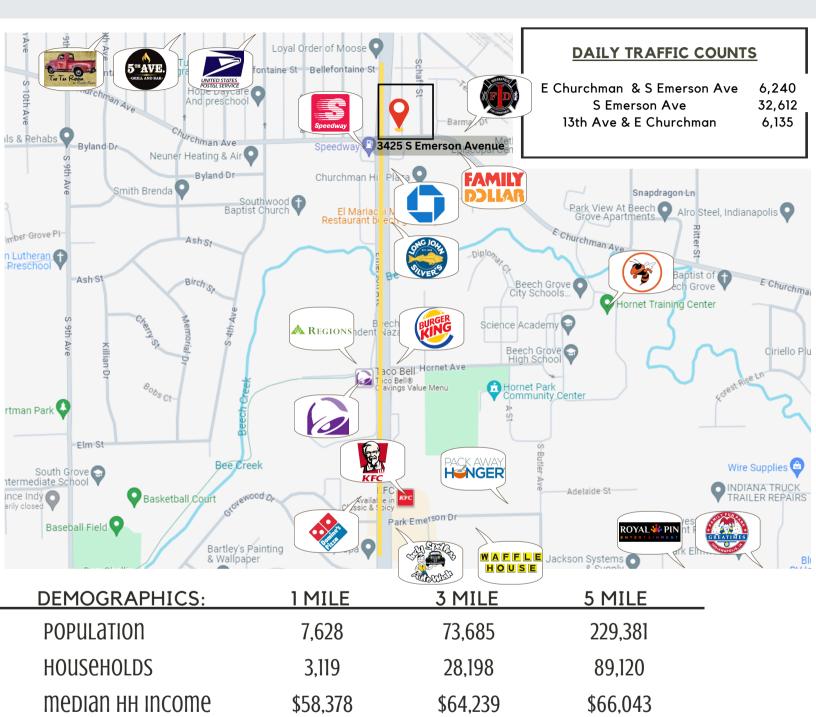

# 3425 S EMERSON AVE 3425 S Emerson Avenue, Beech Grove, IN 46107

#### **ABOUT THE PROPERTY**

- 0.52 ac corner lot
- Great location + exposure
- Road Frontage:
  - 195' S Emerson Ave
  - 210' Churchman Ave

#### **OUR PROPERTY FEATURES**

- Parcel Alt ID: 49-10-27-100-038.000-302
- Convenient access to property
- Zoning: I-4
  - o Permitted Uses: Greenway, Park, Vocational, Public Safety, Agricultural Use, Commercial/Heavy Equipment, Manufacturing, Automobile
  - o Accessory Uses: Daycare/Nursery, Medical/Dental, Hair Salon, Eating Establishment, Light Retail

## 3425 S EMERSON AVE 3425 S Emerson Avenue, Beech Grove, IN 46107

average age

ormation contained herein has been obtained from sources deemed reliable but is not guaranteed and is subject to change without notice

35.5

35.8

34.9