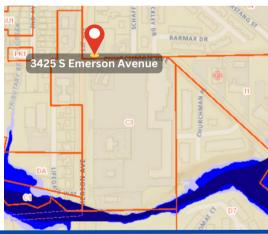

# 3425 S EMERSON AVE 3425 S Emerson Avenue, Beech Grove, IN 46107

#### **ABOUT THE PROPERTY**

- 0.52 ac corner lot
- Great location + exposure
- Road Frontage:
  - 195' S Emerson Ave
  - 210' Churchman Ave