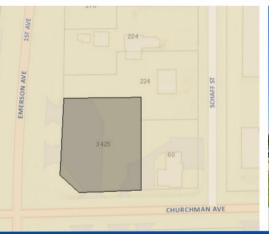

#### **ABOUT THE PROPERTY**

- 0.52 ac corner lot
- Great location + exposure
- Road Frontage:
  - 195' S Emerson Ave
  - 210' Churchman Ave

#### **OUR PROPERTY FEATURES**

- Parcel Alt ID: 49-10-27-100-038.000-302
- Convenient access to property
- Zoning: I-4
  - o Permitted Uses: Greenway, Park, Vocational, Public Safety, Agricultural Use, Commercial/Heavy Equipment, Manufacturing, Automobile
  - o Accessory Uses: Daycare/Nursery, Medical/Dental, Hair Salon, Eating Establishment, Light Retail