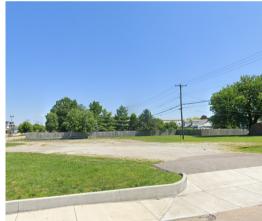

#### **ABOUT THE PROPERTY**

- 0.52 ac corner lot
- Great location + exposure
- Road Frontage:
  - 195' S Emerson Ave
  - 210' Churchman Ave

#### **OUR PROPERTY FEATURES**

- Parcel Alt ID: 49-10-27-100-038.000-302
- Convenient access to property
- Zoning: I-4
  - o Permitted Uses: Greenway, Park, Vocational, Public Safety, Agricultural Use, Commercial/Heavy Equipment, Manufacturing, Automobile
  - o Accessory Uses: Daycare/Nursery, Medical/Dental, Hair Salon, Eating Establishment, Light Retail