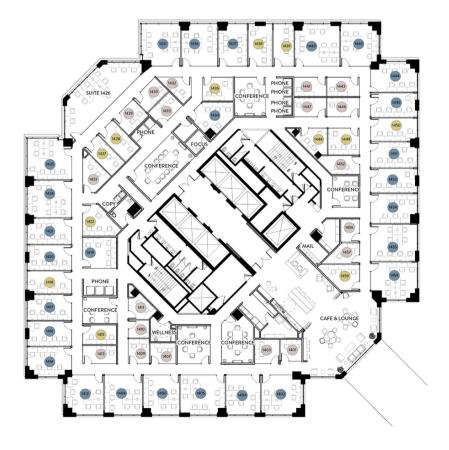

## **LEGEND**

- Access Office
- Small Office (1-2)
- Medium Office (3-4)
- Large Office (5-8)
- XLarge Office (9+)
- Executive Office

#### **MEETING SPACES**

Phone Booths 7
Focus Rooms 1
Conference Rooms 12

## **SUITE SPECS**

| LSF | Workstations |
|-----|--------------|
| 501 | 12           |
| 486 | 12           |
|     | 501          |

<sup>\*</sup>Max capacity, 48"x24" desk

#### 14TH FLOOR