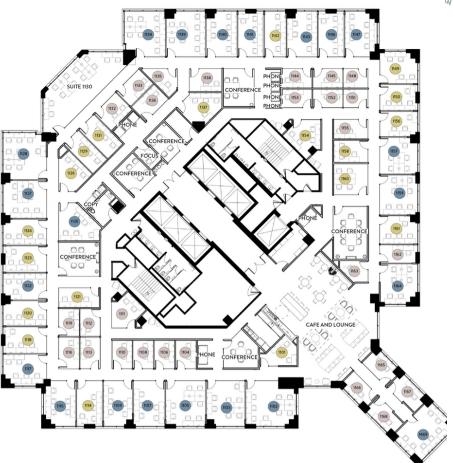

## **LEGEND**

- Access Office
- Small Office (1-2)
- Medium Office (3-4)
- Large Office (5-8)
- XLarge Office (9+)
- Executive Office

#### **MEETING SPACES**

Phone Booths 7
Focus Rooms 1
Conference Rooms 12

## **SUITE SPECS**

| LSF | Workstations |
|-----|--------------|
| 501 | 12           |
| 486 | 12           |
|     | 501          |

<sup>\*</sup>Max capacity, 48"x24" desk