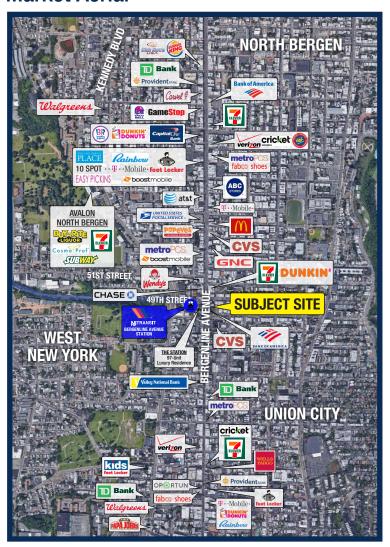

r Lease - Contact**

Ryan Starkman Ph. 732-724-4501 ryan@piersonre.com



# 4808 Bergenline Avenue

**Union City, New Jersey** 

#### **Site Description**

- Retail redevelopment opportunity in the heart of Bergenline Avenue directly across from Bergenline Avenue Station (over 750,000 annual riders) and a new 97-unit luxury residential building
- Located in the heart of one of the most densely populated cities in New Jersey along Bergenline Avenue with over 250,000 residents within 2 miles
- Strong mix of national and regional co-tenancy throughout the Bergenline Avenue retail corridor, which stretches approximately 3 miles in length from North Bergen to Union City
- 35 feet of frontage along Bergenline Avenue

#### Site Plan



### **State Map**



## Rendering



#### **Market Aerial**



### **Retail for Lease - Contact**

Ryan Starkman Ph. 732-724-4501 ryan@piersonre.com