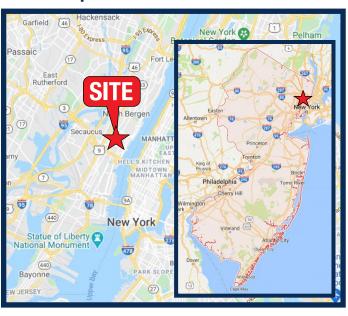

| 37.3       |

### **Retail for Lease - Contact**

Ryan Starkman Ph. 732-724-4501 ryan@piersonre.com



# 4808 Bergenline Avenue

**Union City, New Jersey** 

#### **Site Description**

- Retail redevelopment opportunity in the heart of Bergenline Avenue directly across from Bergenline Avenue Station (over 750,000 annual riders) and a new 97-unit luxury residential building
- Located in the heart of one of the most densely populated cities in New Jersey along Bergenline Avenue with over 250,000 residents within 2 miles
- Strong mix of national and regional co-tenancy throughout the Bergenline Avenue retail corridor, which stretches approximately 3 miles in length from North Bergen to Union City
- 35 feet of frontage along Bergenline Avenue

#### Site Plan



### **State Map**



## Rendering



#### **Market Aerial**



### **Retail for Lease - Contact**

Ryan Starkman Ph. 732-724-4501 ryan@piersonre.com