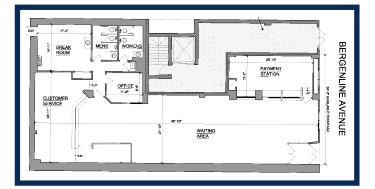

| \$69,835                | 37.3       |

### **Retail for Lease - Contact**

Ryan Starkman Ph. 732-724-4501 ryan@piersonre.com



# 4808 Bergenline Avenue

**Union City, New Jersey** 

#### **Site Description**

- Retail redevelopment opportunity in the heart of Bergenline Avenue directly across from Bergenline Avenue Station (over 750,000 annual riders) and a new 97-unit luxury residential building
- Located in the heart of one of the most densely populated cities in New Jersey along Bergenline Avenue with over 250,000 residents within 2 miles
- Strong mix of national and regional co-tenancy throughout the Bergenline Avenue retail corridor, which stretches approximately 3 miles in length from North Bergen to Union City
- 35 feet of frontage along Bergenline Avenue

#### Site Plan



### **State Map**



## Rendering



#### **Market Aerial**



### **Retail for Lease - Contact**

Ryan Starkman Ph. 732-724-4501 ryan@piersonre.com