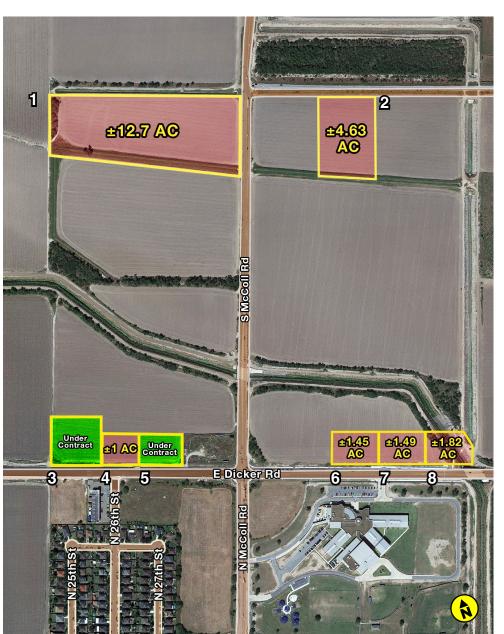

### **Property Features**

LOTS CAN BE SOLD ALL OR PART

| LIST PRICE |             |       |           |  |
|------------|-------------|-------|-----------|--|
| Lot 1      | \$1,383,030 | Lot 5 | \$330,838 |  |
| Lot 2      | \$504,205   | Lot 6 | \$309,493 |  |
| Lot 3      | \$330,838   | Lot 7 | \$318,029 |  |
| Lot 4      | \$330,838   | Lot 8 | \$388,467 |  |

| TAXES FOR 2022 |          |            |          |  |
|----------------|----------|------------|----------|--|
| Lot 1          | \$405.10 | Lots 3,4,5 | \$360.77 |  |
| Lot 2          | \$387.57 | Lots 6,7,8 | \$382.17 |  |

| ROLLBACK TAXES |             |            |             |  |
|----------------|-------------|------------|-------------|--|
| Lot 1          | \$56,860.79 | Lots 3,4,5 | \$52.750.77 |  |
| Lot 2          | \$53,836.95 | Lots 6,7,8 | \$55,883.75 |  |