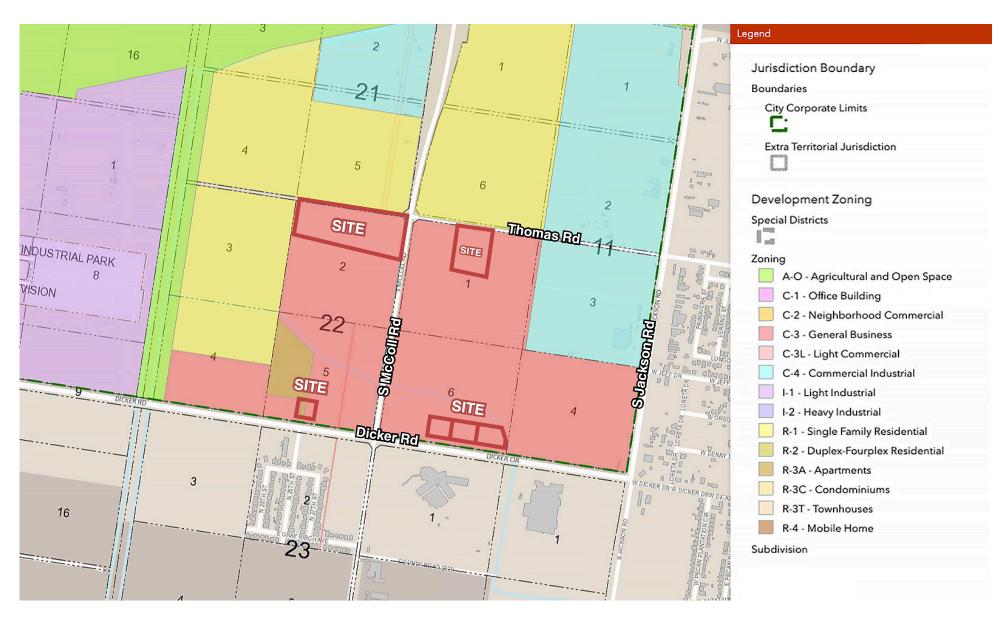

| Lot Size         | ±1.45 AC - ±12.7 AC  |
|------------------|----------------------|
| Zoning           | C-3 General Business |
| Opportunity Zone | Yes                  |