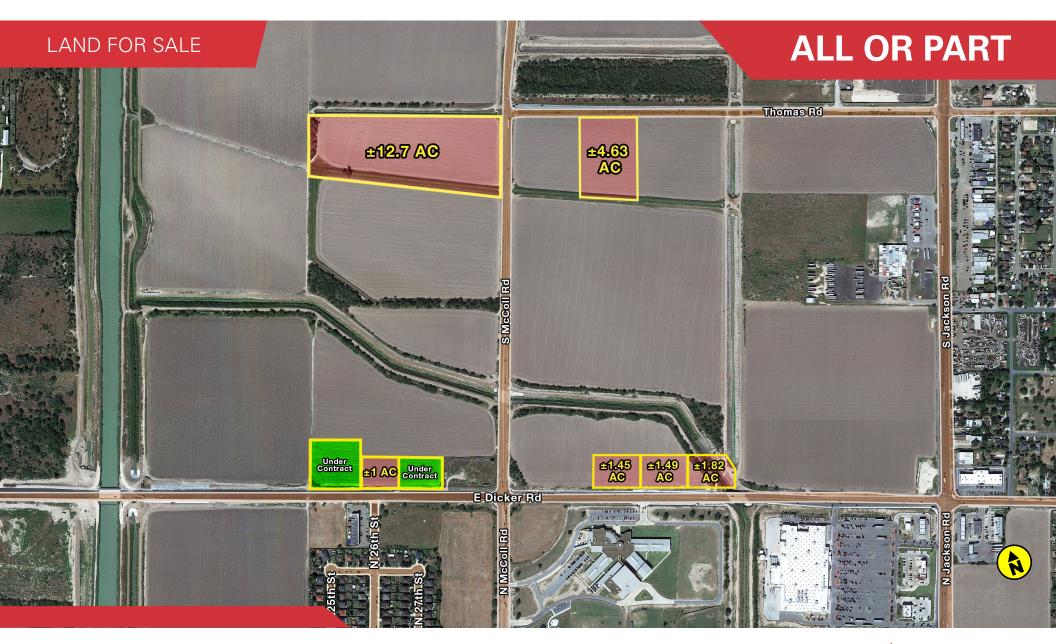

# **Property Overview**

Great development potential. Located in a rapidly growing area in Hidalgo with proximity to Hidalgo International Bridge, Pharr Bridge, and Anzalduas Bridge. Includes proximity to McAllen Foreign Trade Zone, Interstate 2 and I-69. Property is at South East Corner of Dicker Rd and McColl Rd (Next to Valley View Early College.)

# Key Features

- Prime corner at Thomas Rd and McColl Rd
- Proximity to Jackson Rd, Military Hwy, US
   Hwy 281 and International Bridges (Pharr
   Bridge, Hidalgo and Anzalduas Bridge)
- Located in a rapid growing area

| Lot Size         | ±1.45 AC - ±12.7 AC  |
|------------------|----------------------|
| Zoning           | C-3 General Business |
| Opportunity Zone | Yes                  |

### **Property Features**

LOTS CAN BE SOLD ALL OR PART

| LIST PRICE |             |       |           |  |
|------------|-------------|-------|-----------|--|
| Lot 1      | \$1,383,030 | Lot 5 | \$330,838 |  |
| Lot 2      | \$504,205   | Lot 6 | \$309,493 |  |
| Lot 3      | \$330,838   | Lot 7 | \$318,029 |  |
| Lot 4      | \$330,838   | Lot 8 | \$388,467 |  |