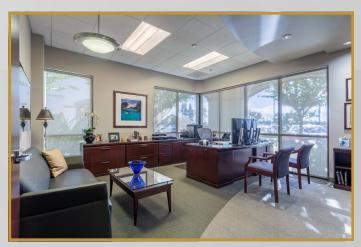

### **DESCRIPTION:**

The entrance features a courtyard with a fountain, leading to 14 private offices, two executive offices, a break room with an outdoor patio, two conference rooms, a copy/mail room, workspaces, and a coffee bar. Explore the option to expand with an additional 730 square feet, offering two private offices, a work area, an additional private restroom. Conveniently located on N. First Street, Montecito Court provides an attractive and serene office setting in the Early California Corporate Center.