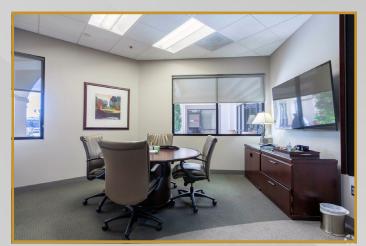

### **DESCRIPTION:**

The entrance features a courtyard with a fountain, leading to 14 private offices, two executive offices, a break room with an outdoor patio, two conference rooms, a copy/mail room, workspaces, and a coffee bar. Explore the option to expand with an additional 730 square feet, offering two private offices, a work area, an additional private restroom. Conveniently located on N. First Street, Montecito Court provides an attractive and serene office setting in the Early California Corporate Center.