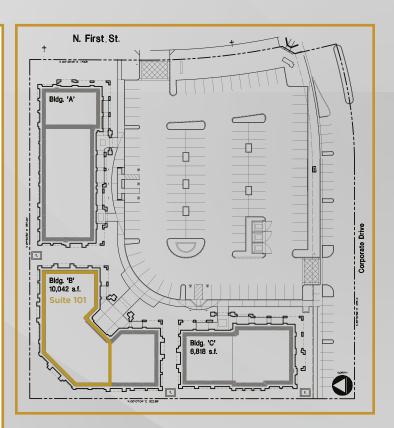

### **DESCRIPTION:**

The entrance features a courtyard with a fountain, leading to 14 private offices, two executive offices, a break room with an outdoor patio, two conference rooms, a copy/mail room, workspaces, and a coffee bar. Explore the option to expand with an additional 730 square feet, offering two private offices, a work area, an additional private restroom. Conveniently located on N. First Street, Montecito Court provides an attractive and serene office setting in the Early California Corporate Center.

### 7225 N. FIRST STREET, SUITE 101, FRESNO CA 93720

### **FLOOR PLAN**

**PROPERTY LOCATION** 7225 N. First Street