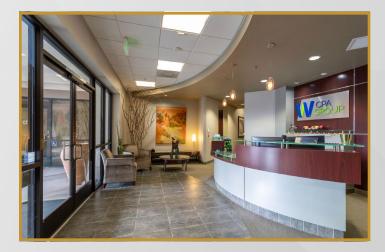

### **DESCRIPTION:**

The entrance features a courtyard with a fountain, leading to 14 private offices, two executive offices, a break room with an outdoor patio, two conference rooms, a copy/mail room, workspaces, and a coffee bar. Explore the option to expand with an additional 730 square feet, offering two private offices, a work area, an additional private restroom. Conveniently located on N. First Street, Montecito Court provides an attractive and serene office setting in the Early California Corporate Center.