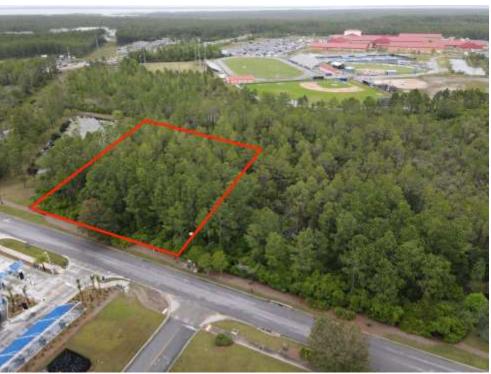

## 2 Acre Commercial Development Site in a major retail corridor in Panama City Beach

11620 W. Market Street, Panama City Beach, FL

Nations Real Estate
7102 Quail Hollow Drive
Panama City Beach, FL 32408
darren@nationsre.com
850.785.2233, Office
850.814.3662, Mobile
850.763.9353, Fax

This vacant commercial lot is located in the Breakfast Point area in the heart of Panama City Beach, in the central development district. The property is surrounded by many national & local retailers including grocery, restaurant, banks and home improvement retailers.

The area services both full time, year round residences as well as seasonal visitors. The property is zoned general commercial and would make an ideal professional office or hotel site. The property is a part of an association which maintains the roads, retention and common area landscaping.