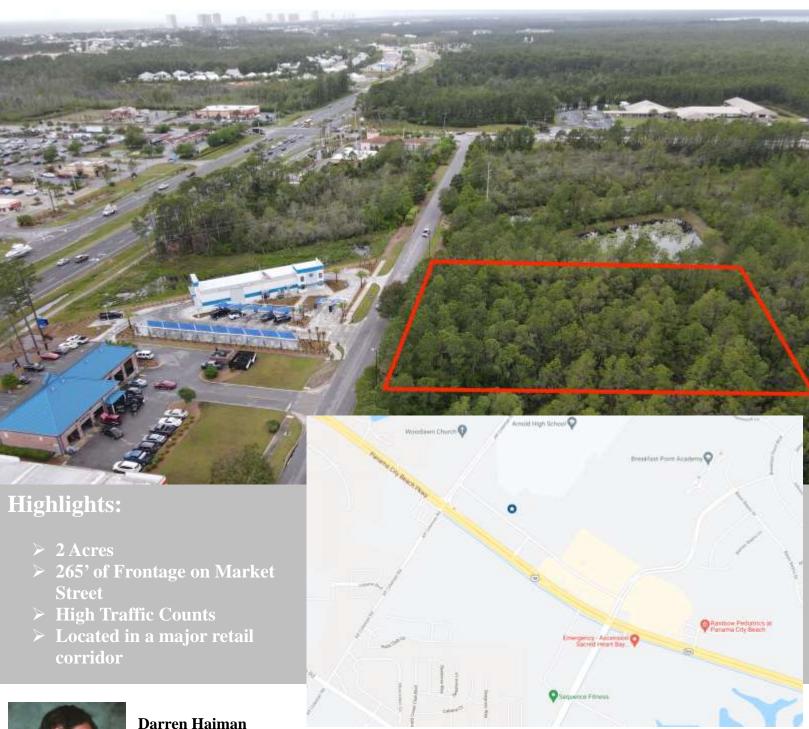

## 2 Acre Commercial Development Site in a major retail corridor in Panama City Beach

11620 W. Market Street, Panama City Beach, FL

Nations Real Estate
7102 Quail Hollow Drive
Panama City Beach, FL 32408
darren@nationsre.com
850.785.2233, Office
850.814.3662, Mobile
850.763.9353, Fax

This vacant commercial lot is located in the Breakfast Point area in the heart of Panama City Beach, in the central development district. The property is surrounded by many national & local retailers including grocery, restaurant, banks and home improvement retailers.

The area services both full time, year round residences as well as seasonal visitors. The property is zoned general commercial and would make an ideal professional office or hotel site. The property is a part of an association which maintains the roads, retention and common area landscaping.