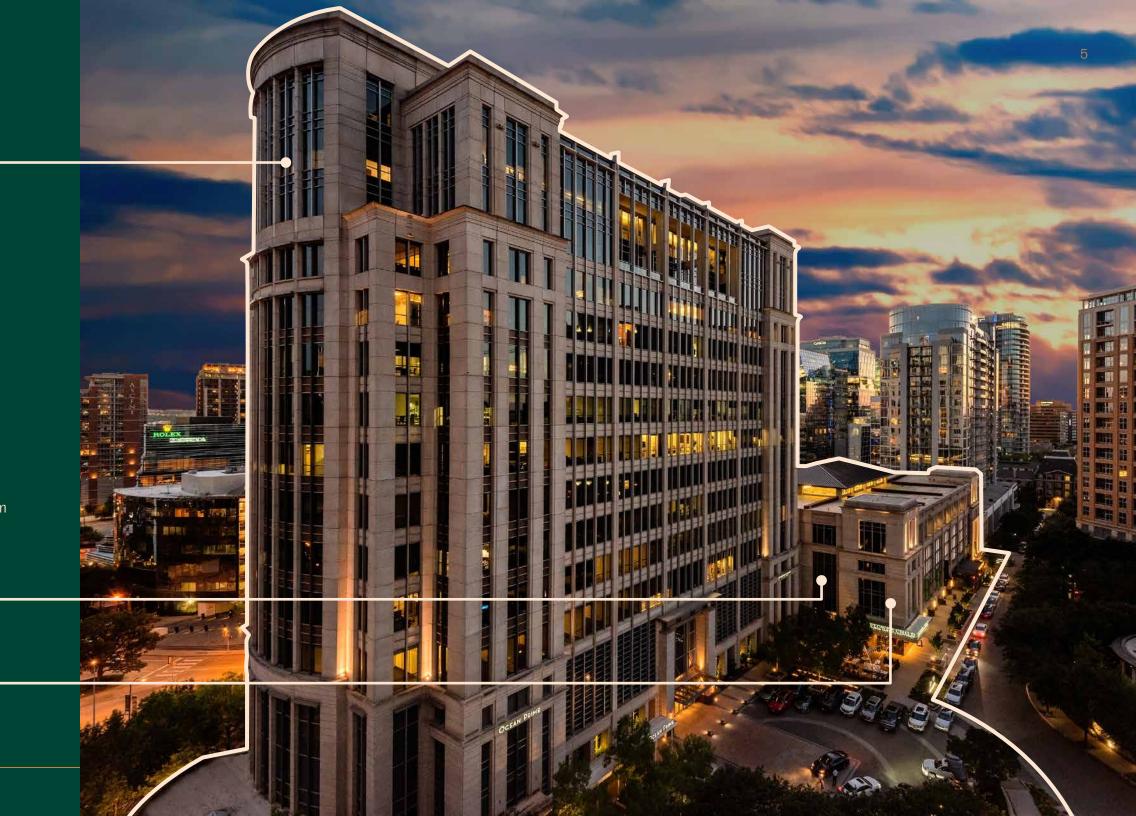

# Rosewood Court. A sign of substance.

Rosewood Court is strategically located in the heart of Dallas' Uptown District. It is a corporate address celebrated for its sophistication, elegance, technology, and impeccable amenities. Home to a prestigious roster of customers including financial, real estate, energy, and service companies, this spectacular class AA office property is attuned to the demands of professional life. On-site services, nearby high-end residential living, superb views of the Dallas skyline and access to major transportation corridors make Rosewood Court an exceptional office environment.

## 19 Stories

Class AA Building

426,028 SF

Building Size

30,241 SF

Typical Floorplate

# Perfectly located. Appropriately understated.

Rosewood Court is located in Uptown Dallas across from the Crescent Hotel and near the American Airlines Center, the AT&T Center for the Performing Arts, and Klyde Warren Park.