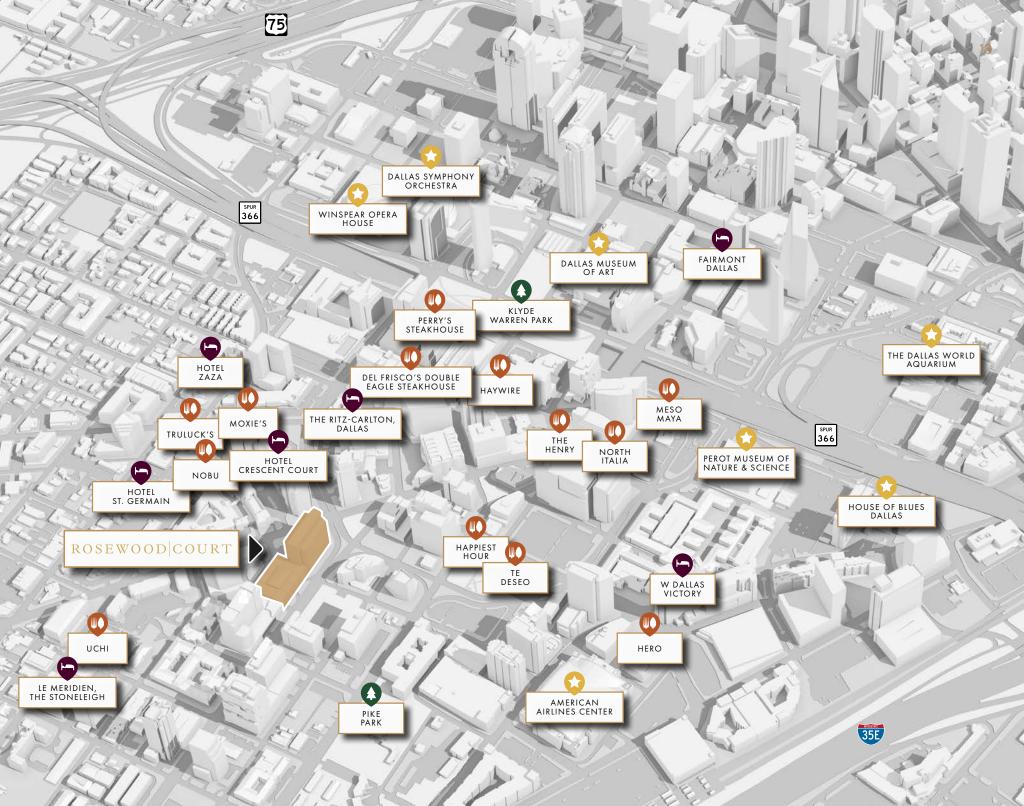

# Perfectly located. Appropriately understated.

Rosewood Court is located in Uptown Dallas across from the Crescent Hotel and near the American Airlines Center, the AT&T Center for the Performing Arts, and Klyde Warren Park.

Rosewood Court provides immediate access to the Dallas North Tollway with close proximity to US-75, 1-35 & Woodall Rogers Fwy.

Dallas-Fort Worth Airport (DFW) is a quick 20 minute trip & Love Field is 10 minutes away from Rosewood Court.

# Abundant amenities.

Located in Uptown Dallas, Rosewood Court is at the center of the city's most walkable community. Uptown is a dynamic district with a great deal of shopping, restaurants, and nightlife destinations that are as popular with those calling the neighborhood home as they are with visitors.