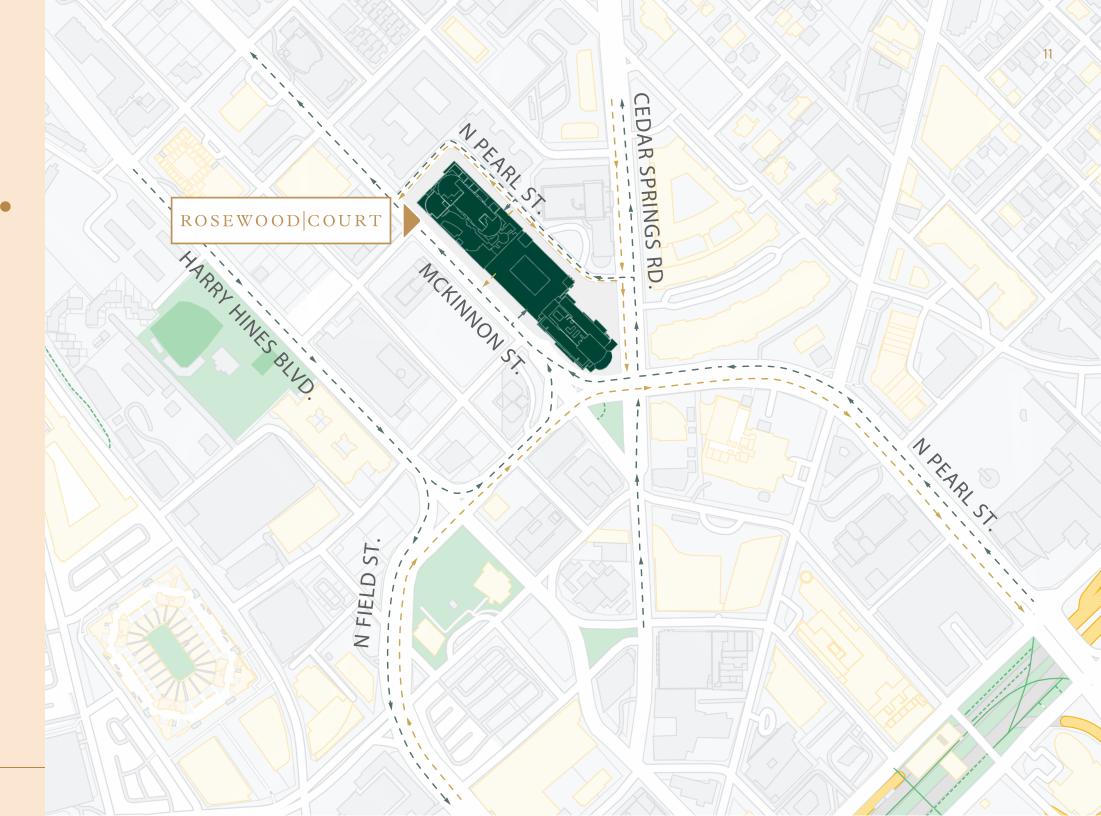

# Perfectly located. Appropriately understated.

Rosewood Court is located in Uptown Dallas across from the Crescent Hotel and near the American Airlines Center, the AT&T Center for the Performing Arts, and Klyde Warren Park.

Rosewood Court provides immediate access to the Dallas North Tollway with close proximity to US-75, 1-35 & Woodall Rogers Fwy.

Dallas-Fort Worth Airport (DFW) is a quick 20 minute trip & Love Field is 10 minutes away from Rosewood Court.

# Abundant amenities.

Located in Uptown Dallas, Rosewood Court is at the center of the city's most walkable community. Uptown is a dynamic district with a great deal of shopping, restaurants, and nightlife destinations that are as popular with those calling the neighborhood home as they are with visitors.