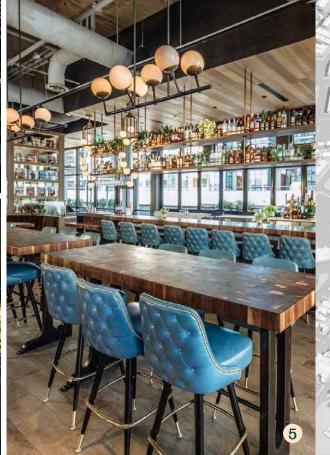

# Abundant amenities.

Located in Uptown Dallas, Rosewood Court is at the center of the city's most walkable community. Uptown is a dynamic district with a great deal of shopping, restaurants, and nightlife destinations that are as popular with those calling the neighborhood home as they are with visitors.

1 Flower Child

2 Ocean Prime

3 White Rock Coffee

4 Uchi

5 The Henry

2101 CEDAR SPRINGS ROAD, DALLAS, TX 75201