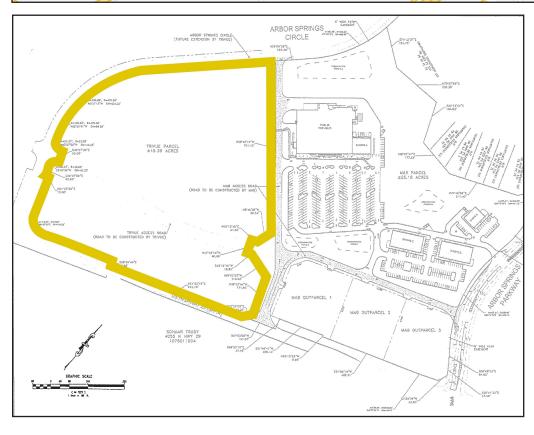

#### Hwy 29 North Newnan, GA 30265 Map and Survey Arbor Springs Elementary The Gardens At **Arbor Springs** Publix Super Market Vulcan Materials Company Blake Bass (154) Middle SITE Northgate Newnan Lock Storage High School Coweta Industrial Raymond Hill R ■ GoBolt Park Southwest Christian Church Hedgerose Ritchie Bros. Auctioneers Exit 51 [29]