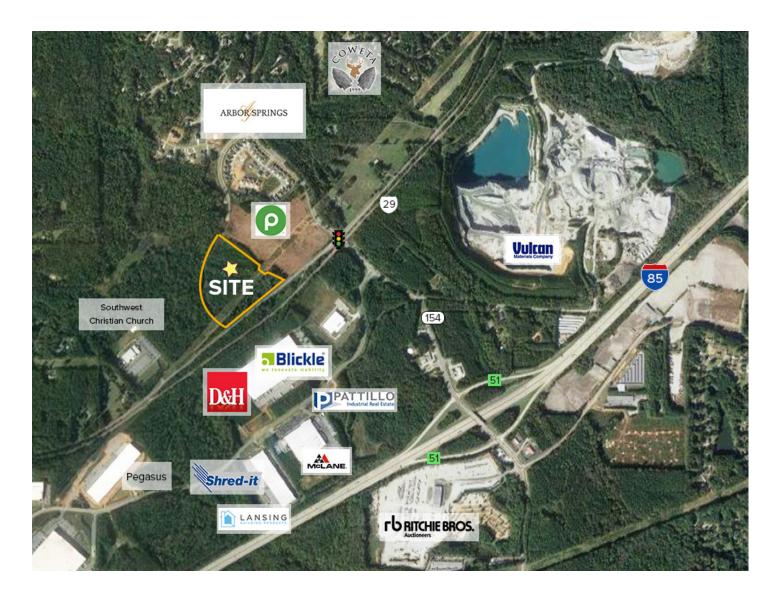

## PROPERTY DETAILS

- Perfect Site for Professional Offices, Day Care Center, or Medical Office Complex.
- Located in northern portion of Coweta County, near Arbor Springs golf course community, Lake Redwine and Serenbe.
- Site is located in the Quality Development Corridor Overlay District near Exit 51, Interstate 85.
- High visibility on State Highway 29 with average annual 14,700 daily traffic count.

# Hwy 29 North Newnan, GA 30265

Surrounding Area

- Neighboring property address: 3836 US-29, Newnan GA 30265
- Sewer & water: Coweta County Water & Sewage Authority
- Population of Coweta County is 151,481 (choosecoweta.com)
- This property has over 900 feet of frontage on US Highway 29