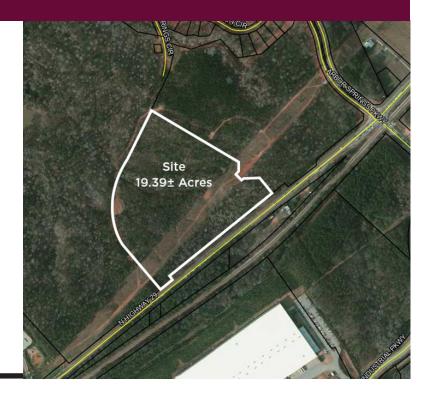

### **ZONING:**

O-I: Office Institutional

C7: Corner Parcel

**Price:** \$5,307,500

**GAMLS #:** 20115363

19.3 +/- Acres

## PROPERTY DETAILS

- Perfect Site for Professional Offices, Day Care Center, or Medical Office Complex.
- Located in northern portion of Coweta County, near Arbor Springs golf course community, Lake Redwine and Serenbe.
- Site is located in the Quality Development Corridor Overlay District near Exit 51, Interstate 85.
- High visibility on State Highway 29 with average annual 14,700 daily traffic count.