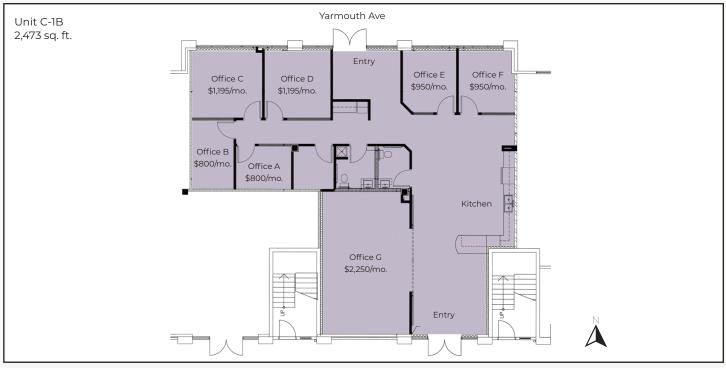

## North Boulder Retail / Office for Lease or Sale

| Available Space      | 150 - 2,473 sq. ft.           |
|----------------------|-------------------------------|
| Indiviual Offices    | \$800 - \$2,250 / Month Gross |
| Sale Price           | \$1,285,960                   |
| Lease Rate / sq. ft. | \$25.00 NNN \$19.00 NNN       |
| Expenses / sq. ft.   | \$17.50*                      |
|                      | *Not Including Utilities      |

- \$19.00 NNN Year 1 & \$25.00 NNN Year 2 for a Lease of 5 Year or Longer

- Beautiful 1st Floor Office or Retail Condo in North Boulder
- 6 Private Offices, Large Group Workspace or Meeting Room &
  Well-Appointed Kitchen & Break Area, 2 Restrooms & Storage
- Individual Offices Also Available with Shared Amenities See Floor Plan
- Excellent Yarmouth Frontage with 2nd Direct Entrance from Parking Area
- Surrounded by Fantastic Amenities, Including Spruce Confections, Amante Coffee, Tierra y Fuego Taqueria, Moxie Bread Company & Bacco Trattoria
- BMS Zoning Allows for a Wide Range of Uses, Including Personal Service, Office, Medical, Retail & Financial Services