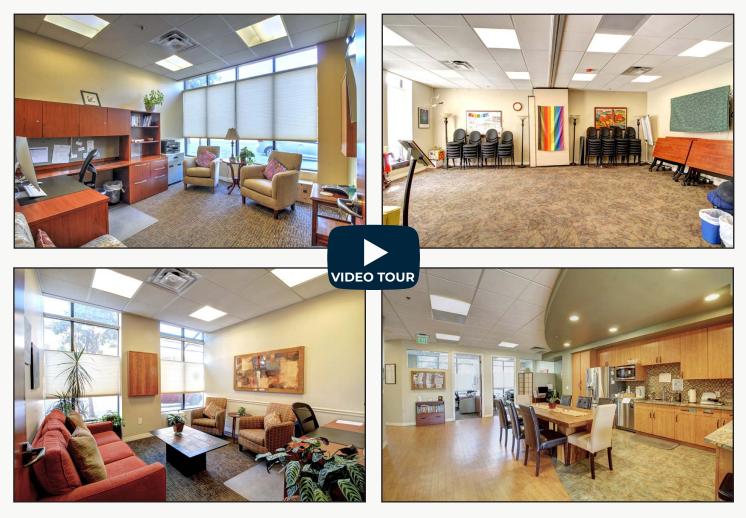

## North Boulder Retail / Office for Lease or Sale

| Available Space      | 150 - 2,473 sq. ft.           |
|----------------------|-------------------------------|
| Indiviual Offices    | \$800 - \$2,250 / Month Gross |
| Sale Price           | \$1,285,960                   |
| Lease Rate / sq. ft. | \$25.00 NNN \$19.00 NNN       |
| Expenses / sq. ft.   | \$17.50*                      |
|                      | *Not Including Utilities      |

- \$19.00 NNN Year 1 & \$25.00 NNN Year 2 for a Lease of 5 Year or Longer

- Beautiful 1st Floor Office or Retail Condo in North Boulder
- 6 Private Offices, Large Group Workspace or Meeting Room &
  Well-Appointed Kitchen & Break Area, 2 Restrooms & Storage
- Individual Offices Also Available with Shared Amenities See Floor Plan
- Excellent Yarmouth Frontage with 2nd Direct Entrance from Parking Area
- Surrounded by Fantastic Amenities, Including Spruce Confections, Amante Coffee, Tierra y Fuego Taqueria, Moxie Bread Company & Bacco Trattoria
- BMS Zoning Allows for a Wide Range of Uses, Including Personal Service, Office, Medical, Retail & Financial Services