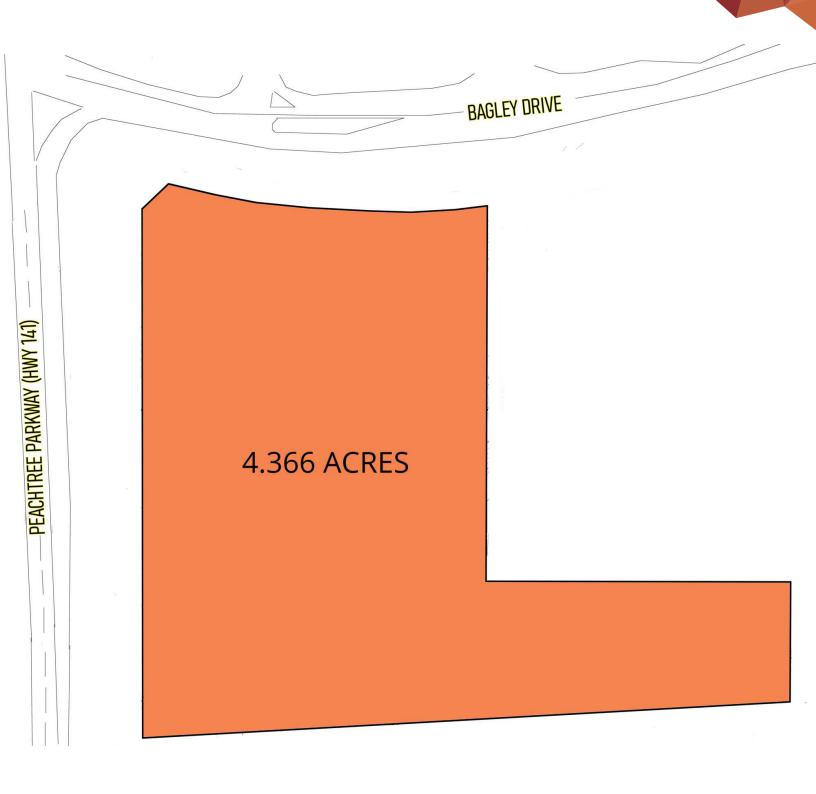

#### **PROPERTY HIGHLIGHTS**

- 4.366 acres available for purchase or lease
- Zoned CBD
- Zoned for a drive thru
- Nearby Retailers include Walmart, Target & The Home Depot
- Strong Daytime Population 191,000 people within a 5-mile radius
- Average Household Income exceeds \$200K within a 5-mile radius
- GA DOT Traffic Counts: Peachtree Pkwy (Hwy 141) 44,000 AADT