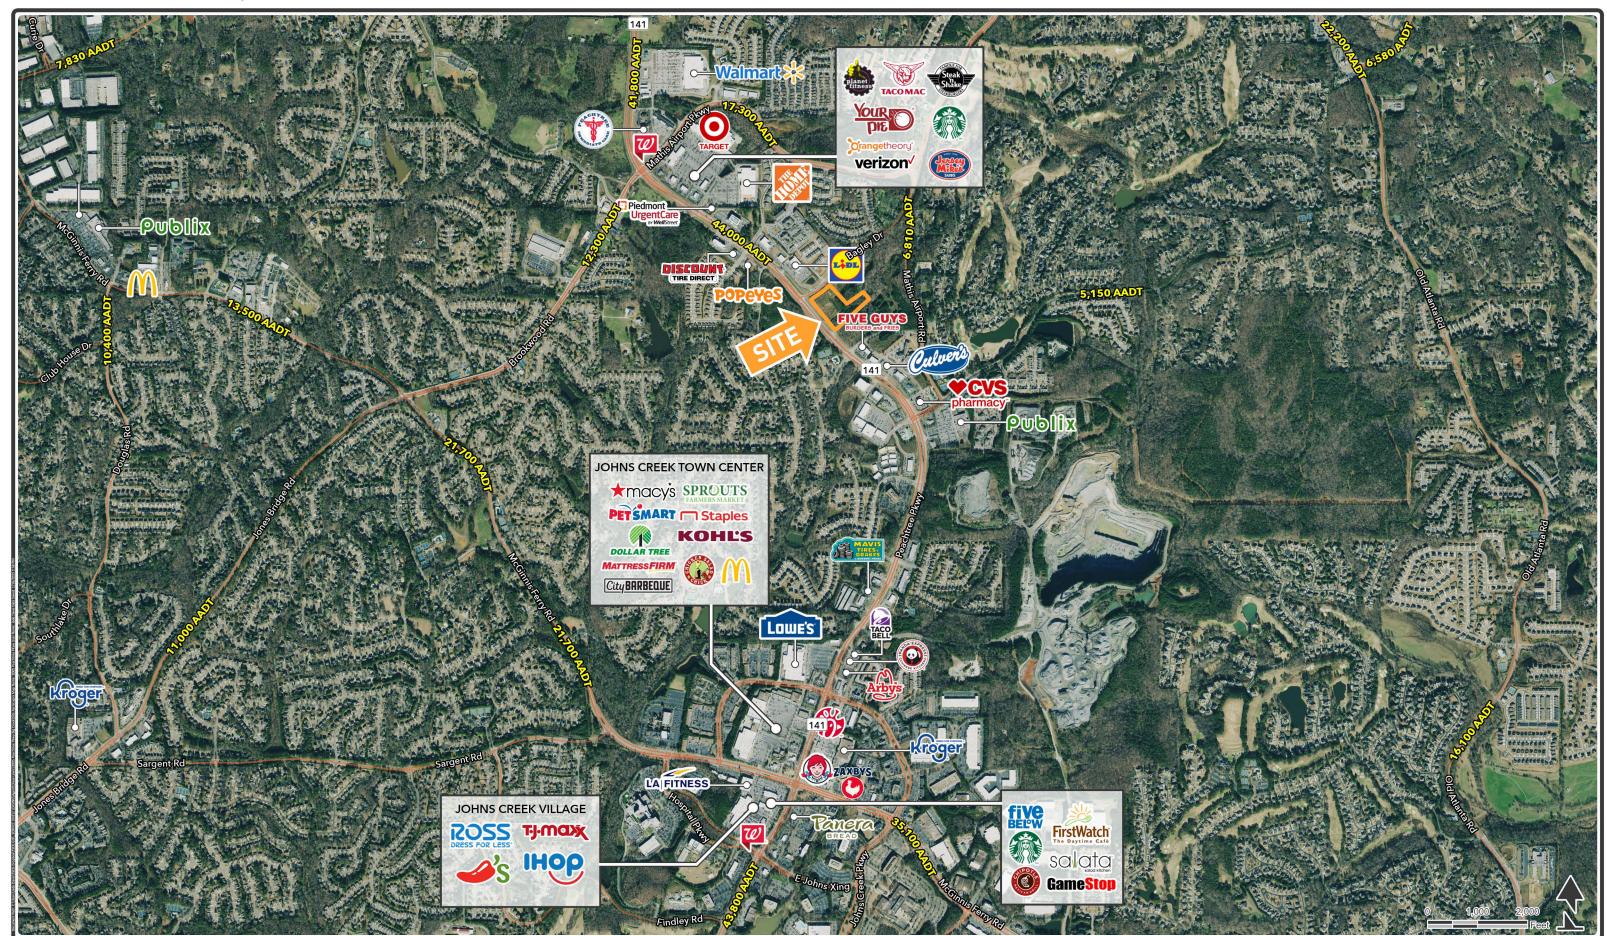

### LOCATION DESCRIPTION

Land available for purchase or lease off Peachtree Pkwy (Hwy 141) at Bagley Drive

#### **PROPERTY HIGHLIGHTS**

- 4.366 acres available for purchase or lease
- Zoned CBD
- Zoned for a drive thru
- Nearby Retailers include Walmart, Target & The Home Depot
- Strong Daytime Population 191,000 people within a 5-mile radius
- Average Household Income exceeds \$200K within a 5-mile radius
- GA DOT Traffic Counts: Peachtree Pkwy (Hwy 141) 44,000 AADT