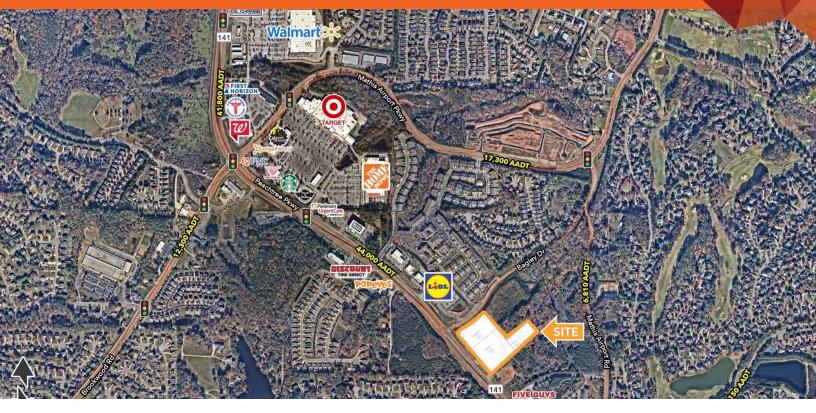

### LOCATION DESCRIPTION

Land available for purchase or lease off Peachtree Pkwy (Hwy 141) at Bagley Drive

#### **PROPERTY HIGHLIGHTS**

- 4.366 acres available for purchase or lease
- Zoned CBD
- Zoned for a drive thru
- Nearby Retailers include Walmart, Target & The Home Depot
- Strong Daytime Population 191,000 people within a 5-mile radius
- Average Household Income exceeds \$200K within a 5-mile radius
- GA DOT Traffic Counts: Peachtree Pkwy (Hwy 141) 44,000 AADT