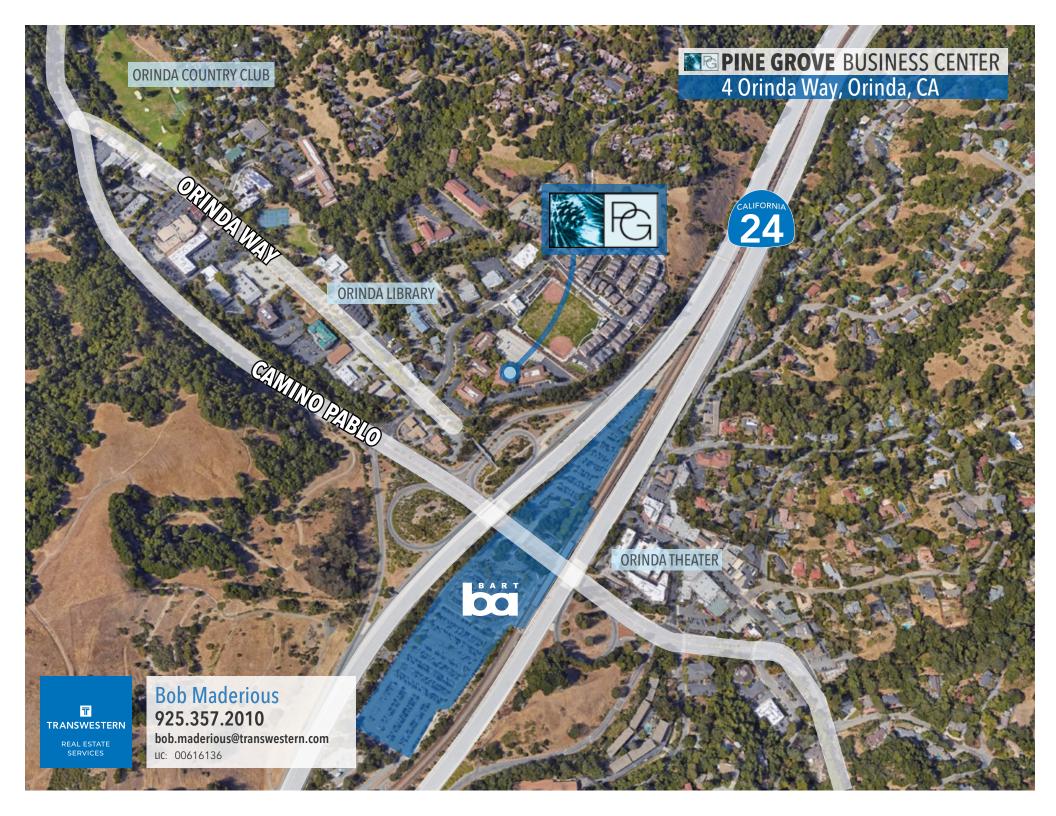

# **PINE GROVE** BUSINESS CENTER 4 Orinda Way, Orinda, CA

## **HIGHLIGHTS**

First-class office space

Short walk to BART

Excellent freeway access

Just 9 miles from either Oakland or Walnut Creek, 17 miles from San Francisco

90,000 SF, five building campus

24

Walnut Creek 9 Miles

> Oakland 9 Miles

San Francisco 17 Miles

Bob Maderious 925.357.2010 bob.maderious@transwestern.com uc: 00616136

TRANSWESTERN

REAL ESTATE SERVICES Building D