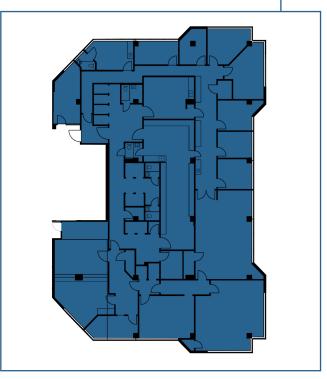

#### 5450 | 1st Floor

Suite 180 **7,933 s.f.** 

#### 5450 Knoll North Drive

Suite 180 - 7,933 s.f.