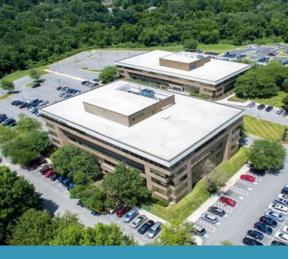

# Columbia Medical Campus

# FOR LEASE

Class A medical space in Columbia, MD 5450 & 5500 Knoll North Drive Columbia, MD

#### FEATURES

Two-building medical office complex totaling 155,314 s.f. on a 36.18 acre campus setting

Common area renovations and capital improvements completed

Suites ranging from 1,277 s.f. to 22,823 s.f.