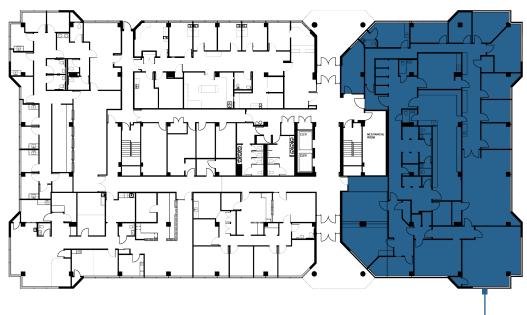

# AVAILABILITY

5450 Knoll North Drive

Suite 200 - 22,823 s.f.

### 5450 | 2nd Floor