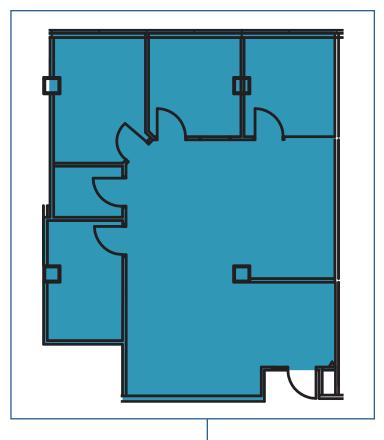

# AVAILABILITY

5450 Knoll North Drive

Suite 200 - 22,823 s.f.

### 5450 | 2nd Floor