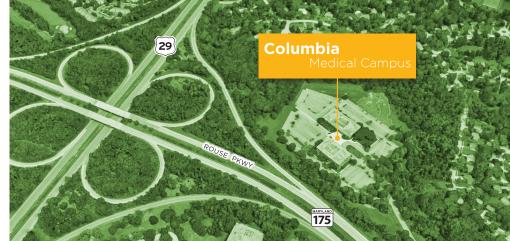

# Columbia Medical Campus

Pharmacy, lab and radiology on site

739 free parking spaces

Great highway access and minutes to Columbia Town Center