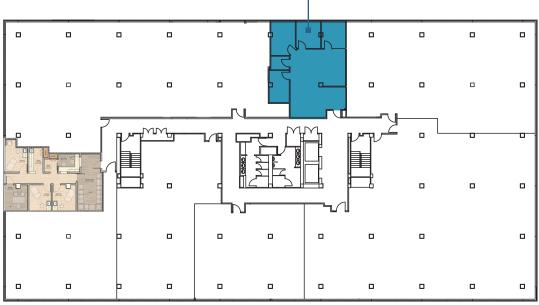

#### 5450 Knoll North Drive

Suite 180 - 7,933 s.f.

#### 5450 | 1st Floor

Suite 180 **7,933 s.f.** 