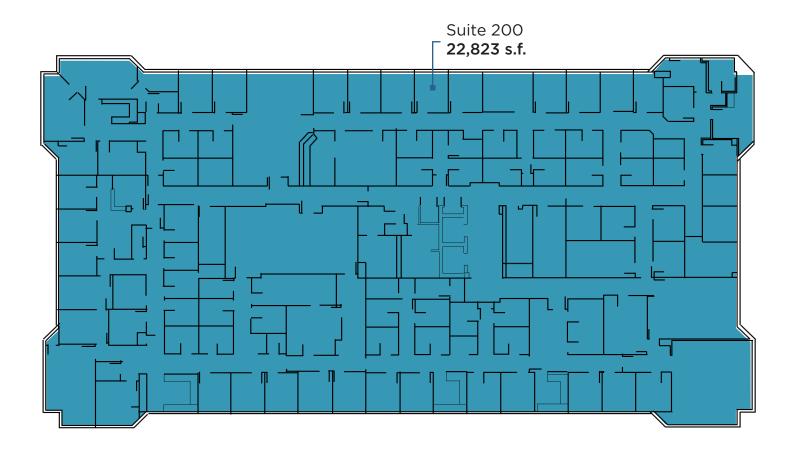

# AVAILABILITY

5450 Knoll North Drive

Suite 200 - 22,823 s.f.

### 5450 | 2nd Floor